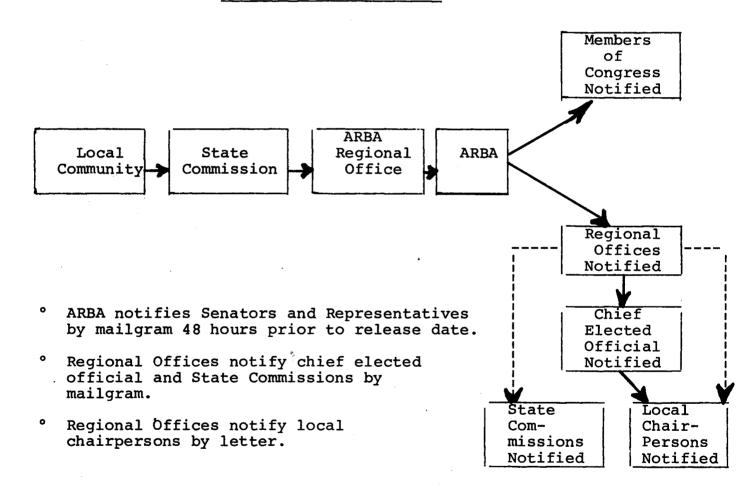

ally, then, be consistent with the three national themes: Heritage '76; Festival USA; and Horizons '76. Essential to official recognition is the requirement that at least one project be of lasting value to the community. When completed, the application must be certified by the local chief elected official and sent to the State Bicentennial Commission. If approved by the State Commission, it is forwarded to the ARBA Regional Director for review and recommendation to the ARBA national office. The principal results of official recognition as a Bicentennial Community are the authorized use of the national Bicentennial symbol and a truly American sense of pride, fulfillment and accomplishment for that community's participation in our Nation's Bicentennial commemoration.



#### FLOWCHART

## 





#### DESIGNATED BICENTENNIAL COMMUNITIES

(Program Instituted July 1973)

| <u>Date</u>                   | Number |
|-------------------------------|--------|
| December 1973                 | 290    |
| June 1974                     | 998    |
| December 1974                 | 1,659  |
| June 1975                     | 4,780  |
| July 24, 1975 - Total to Date | 5,368  |



#### BICENTENNIAL COMMUNITIES

#### DESIGNATION BY REGIONS

| Region I Connecticut Maine Massachusetts New Hampshire Rhode Island Vermont                    | 169<br>100<br>250<br>56<br>13<br>138<br>726         | Region VI Arkansas Louisiana New Mexico Oklahoma Texas              | 66<br>175<br>31<br>144<br>270<br>640    |
|--------------------------------------------------------------------------------------------