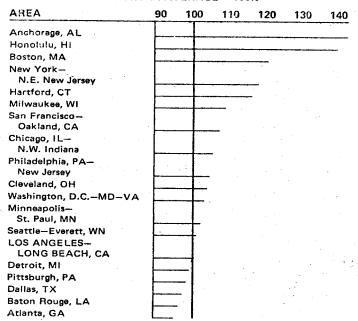

>15,200                      |
| Five County Total         | • •                                              | 1,060,000                             |

#### Cost of Living

Contrary to popular opinion, the cost of living in the Los

itan areas. According to the Consumer Price Index for the year 1971, Los Angeles ranks below the U.S. Cities average. Los Angeles is also the lowest of the three major cities in the State of California.

Figures compiled by the Chamber's Management Planning and Research Division from a recent study by the U.S. Department of Labor show that the Los Angeles area is 3% less than the U.S. urban average in cost of living.

# COMPARATIVE LIVING COSTS SELECTED CITIES THE CITY WORKER'S FAMILY BUDGET (MODERATE LIVING STANDARDS, AUTUMN 1972) U. S. URBAN AVERAGE – 100%



SOURCE: U.S. Department of Labor

In most large cities like Los Angeles a person can live expensively or inexpensively, depending upon his own personal taste. Current newspaper advertisements provide source material for making cost of living comparisons. "The City Worker's Budget for a Moderate Living Standard" and the "Consumer Price Index," which measures the change in consumer prices in the larger cities, are available from the U. S. Department of Labor, Bureau of Labor Statistics Office nearest you.

#### WHERE THE BUDGET DOLLAR GOES

|                             | Los Angeles<br>Area | U.S. Urban<br>Average |
|-----------------------------|---------------------|-----------------------|
| Food                        | 22.3                | 27.9                  |
| Housing