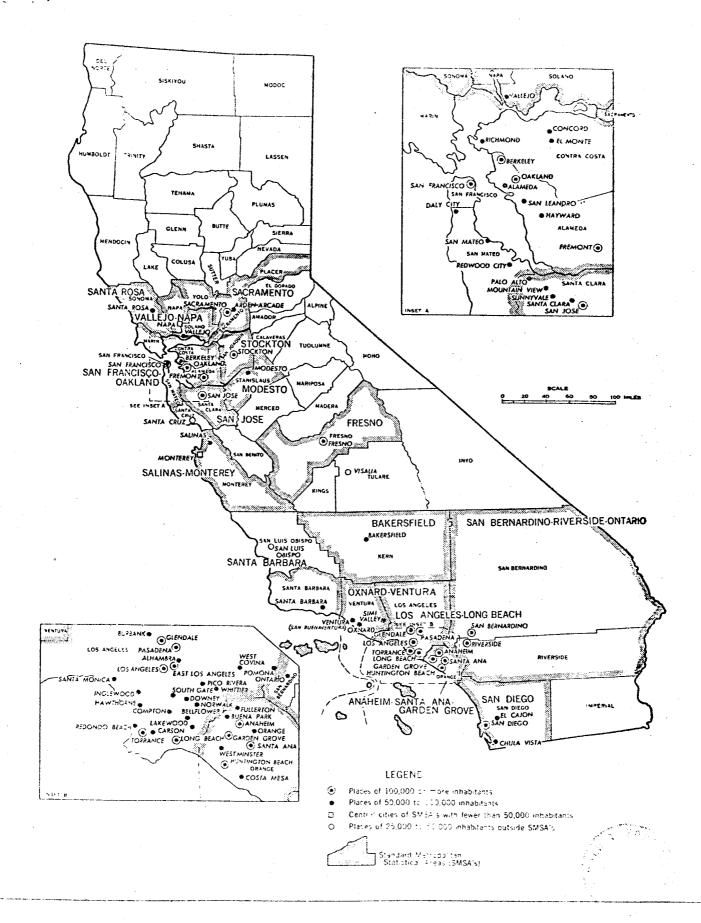

alue per farm was \$217,730; average value per acre, \$475.

The 1970 fram and ranch population totaled 184,875, a 45 percent decrease from 1960.

The market value of all agricultural products sold by California farms and ranches was \$3.9 billion in 1969. Crops accounted for \$2.1 billion; livestock, poultry, and their products for \$1.8 billion; and forest products for \$5.9 million.

A map of California on the back page shows the counties, standard metropolitan statistical areas, and selected places.

\* \* \* \* \* \*

Most figures are from California reports: 1970 Population Census, Vol. I; 1970 Housing Census, Vol. I; 1969 Agriculture Census, Vol. I. Copies are in many libraries or may be purchased. Write to Publications Distribution Section, SESA, Washington, D.C. for order forms.



エ

۰

There are approximately 2,858,000 registered Republican voters in California, comprising 37 percent of the electorate.

In the State Senate there are 24 Democrats; 15 Republican and 1 vacancy.

In the Assembly there are 54 Democrats; 25 Republicans and 1 vacancy.

The current Republican leadership in the State Legislature is: in the State Senate -- Dennis Carpenter, Caucus Chairman (Co-Chairman of the California PFC); George Dukemejian, Minority Floor Leader (uncommitted, but he leans toward Reagan). In the State Assembly -- Paul Priolo, minority Leader (neutral); Mike Antonovich, Minority Whip (Reagan supporter). Election Outlook: possibility of gaining one additional seat in the State Senate and a possible gain of five seats in the Assembly. (The above from California sources).