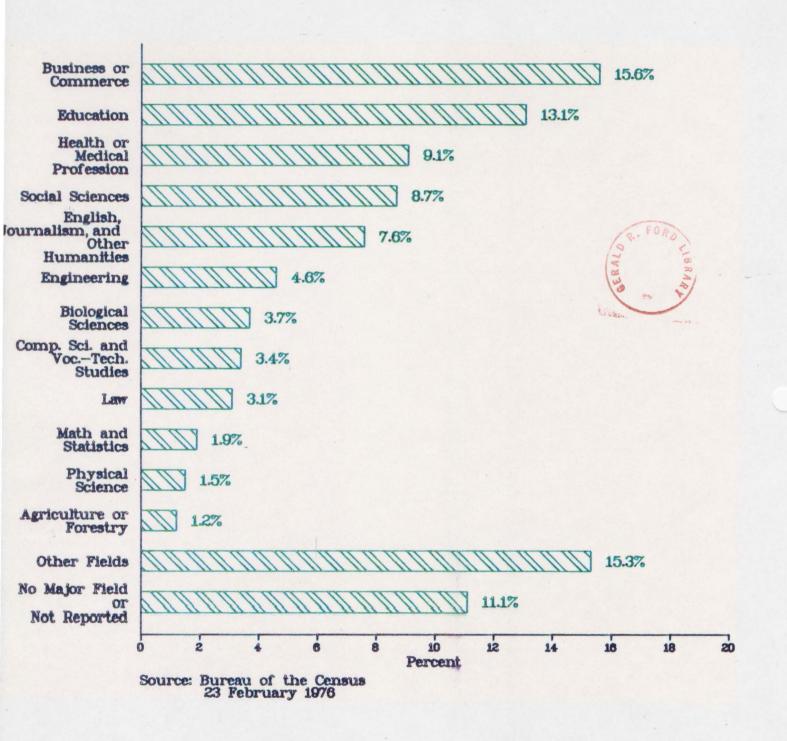

#### Education

U.S. Department of Commerce, Bureau of the Census, "Major Field of Study of College Students: October 1974," Current Population Reports Series P-20, No 289