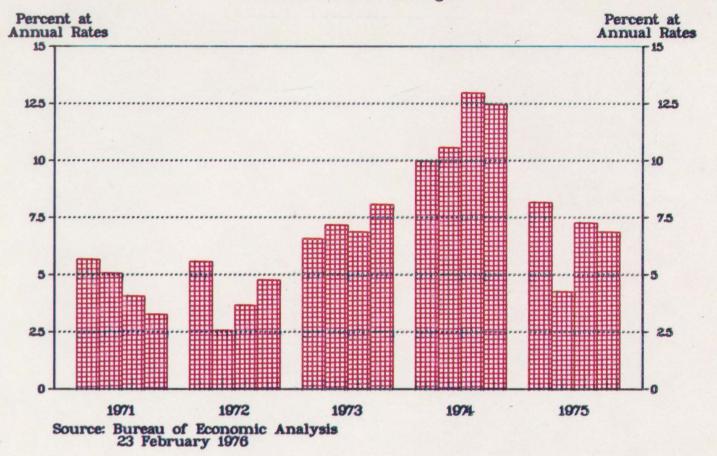

#### **Gross National Product**

U.S. Department of Commerce, Bureau of Economic Analysis, "Survey of Current Business"