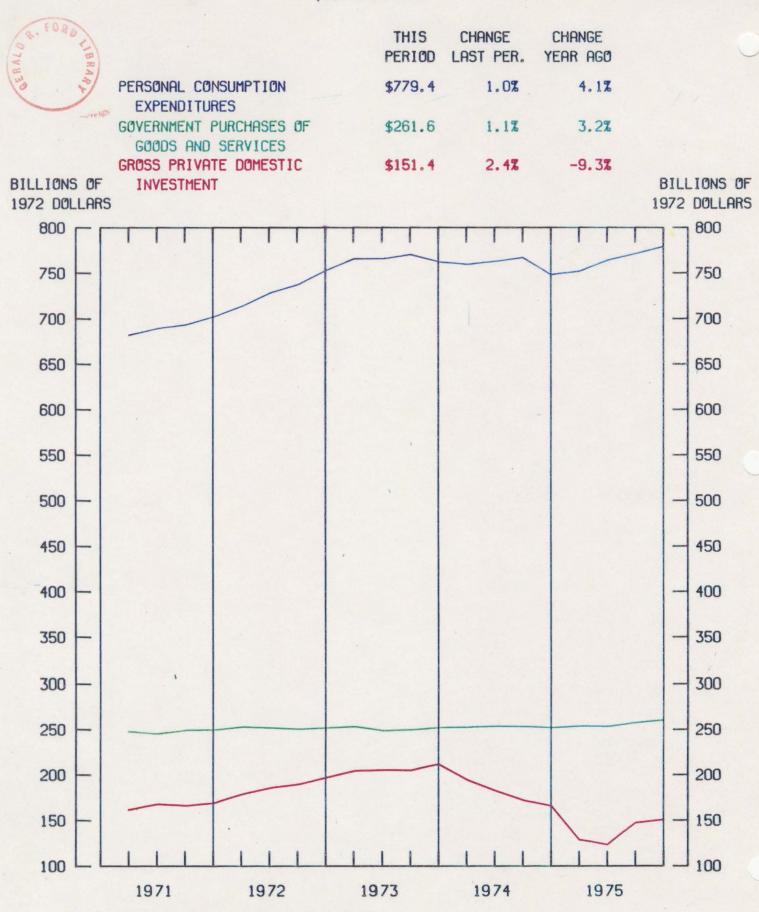

#### Personal Income

U.S. Department of Commerce, Bureau of Economic Analysis, "Survey of Current Business"