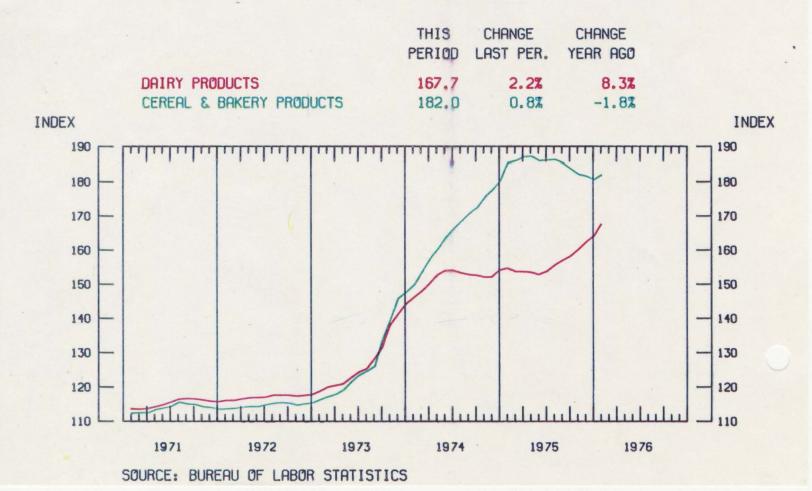

#### **Consumer Price Index**

U.S. Department of Labor, Bureau of Labor Statistics, "The Consumer Price Index"