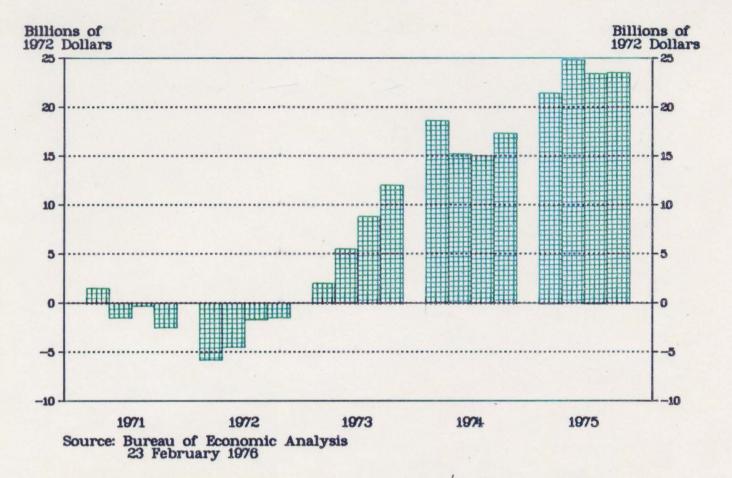

#### **Gross National Product**

U.S. Department of Commerce, Bureau of Economic Analysis, "Survey of Current Business"