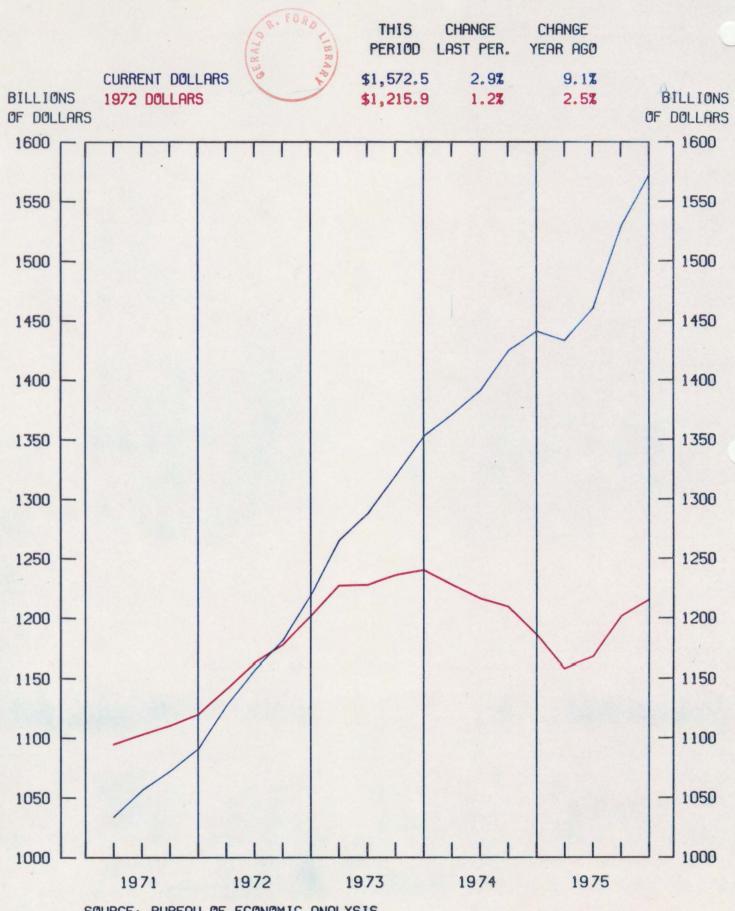

#### **Gross National Product**

U.S. Department of Commerce, Bureau of Economic Analysis, "Survey of Current Business"