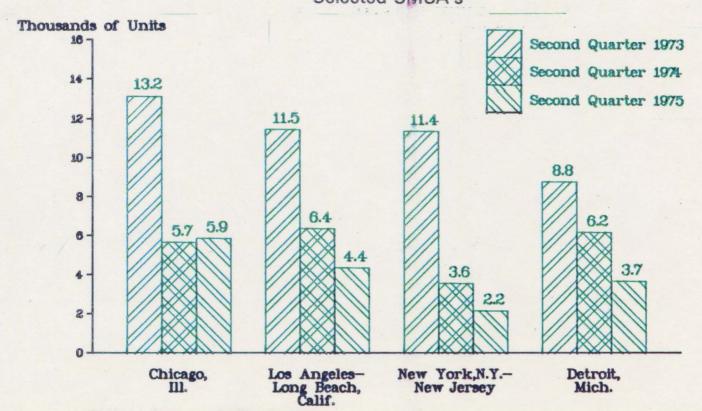

#### **Housing Construction**

U.S. Department of Commerce, Bureau of the Census, "Construction Reports," Series C

U.S. Department of Commerce, Bureau of the Census, and U.S. Department of Housing and Urban Development, "New Residential Construction in Selected Standard Metropolitan Statistical Areas" C21-Q2.