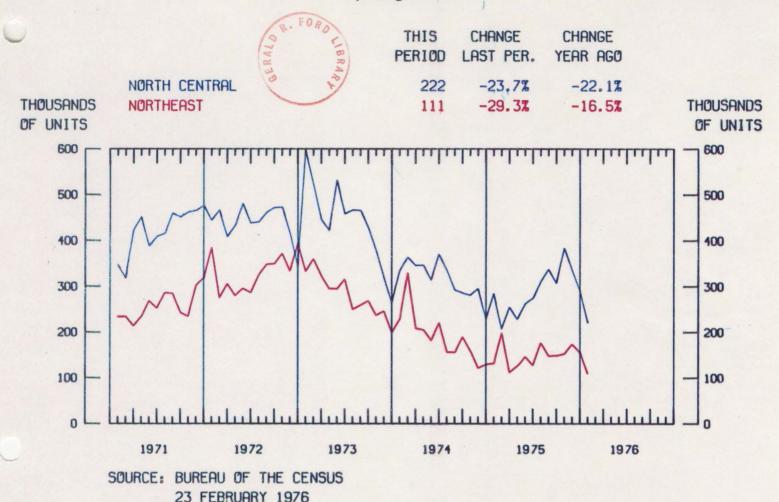

#### **Housing Construction**

U.S. Department of Commerce, Bureau of the Census, "Construction Reports," Series C

U.S. Department of Commerce, Bureau of the Census, and U.S. Department of Housing and Urban Development, "New Residential Construction in Selected Standard Metropolitan Statistical Areas" C21-Q2.