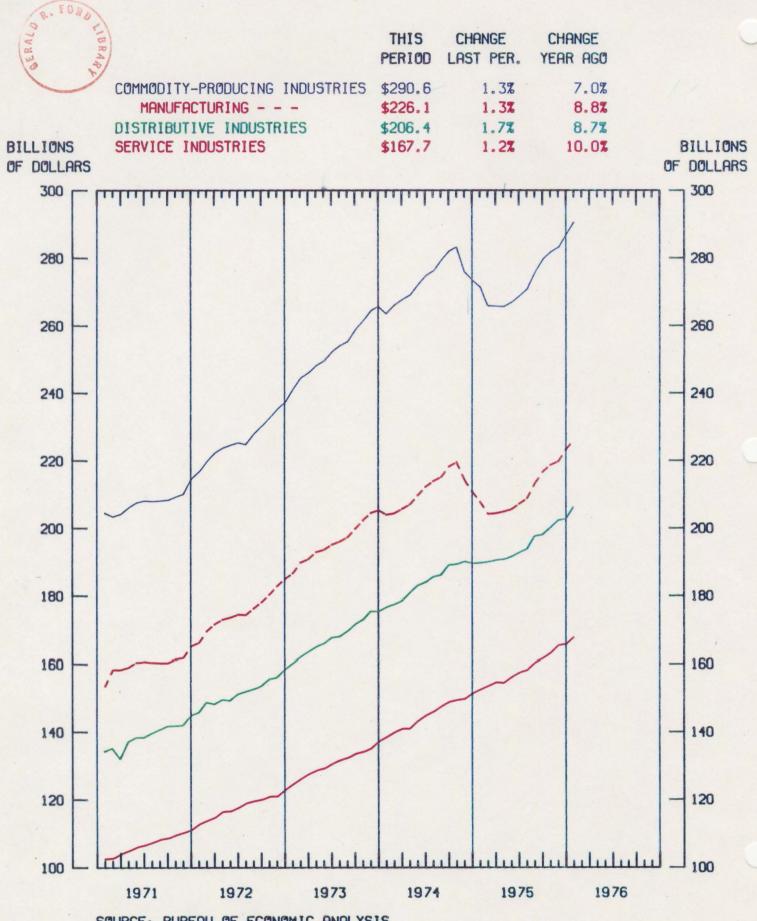

#### Personal Income

U.S. Department of Commerce, Bureau of Economic Analysis, "Survey of Current Business"