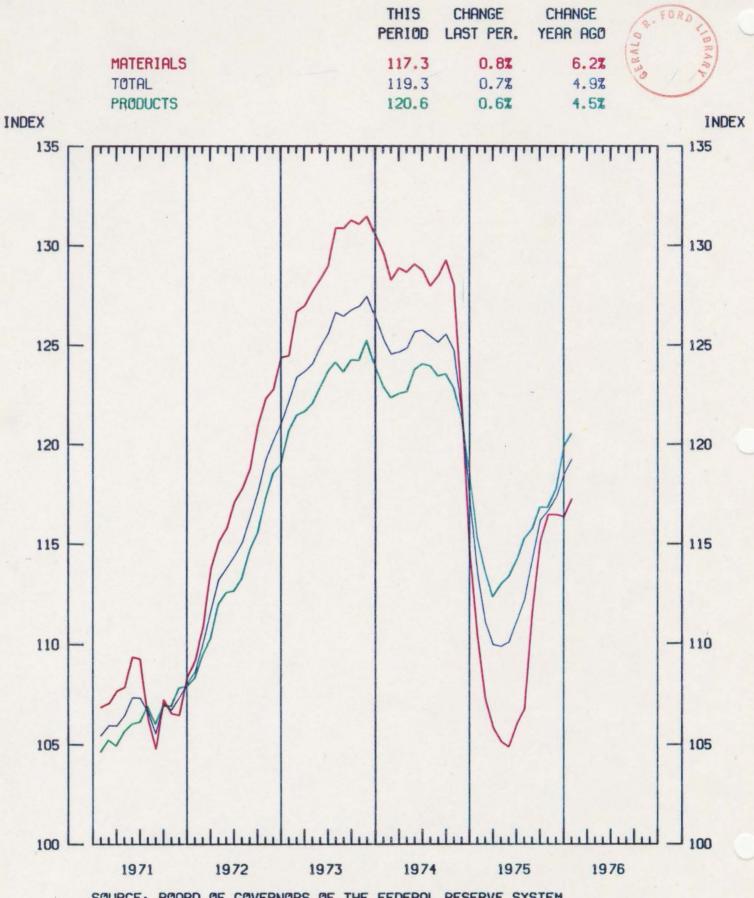

#### **Industrial Production**

Board of Governors of the Federal Reserve System, "Industrial Production and Related Data" G.12.3