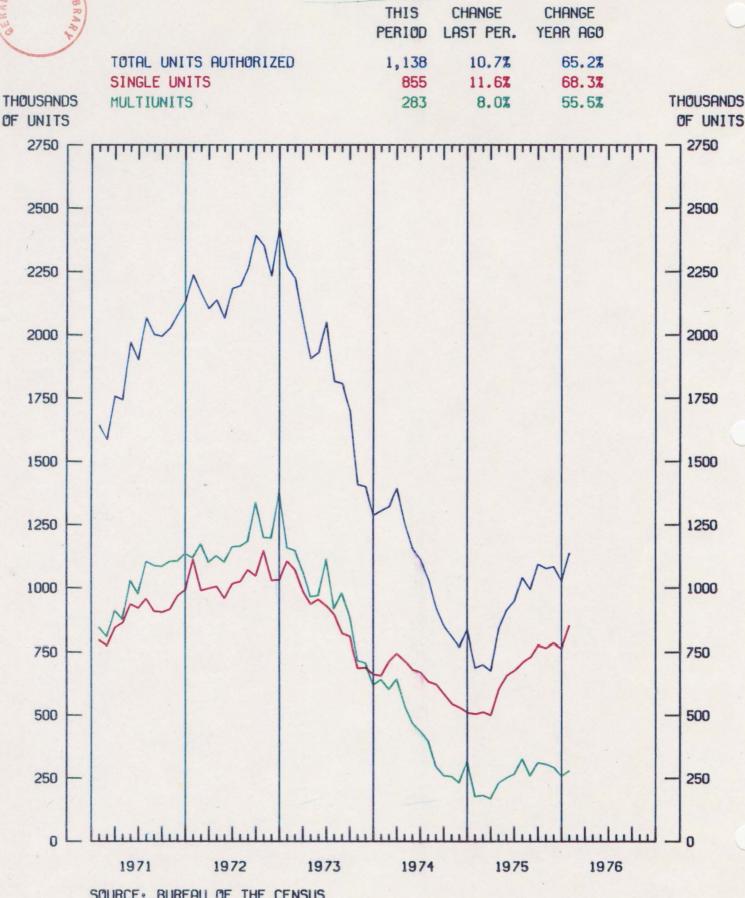

#### **Housing Construction**

U.S. Department of Commerce, Bureau of the Census, "Construction Reports," Series C

U.S. Department of Commerce, Bureau of the Census, and U.S. Department of Housing and Urban Development, "New Residential Construction in Selected Standard Metropolitan Statistical Areas" C21-Q2.