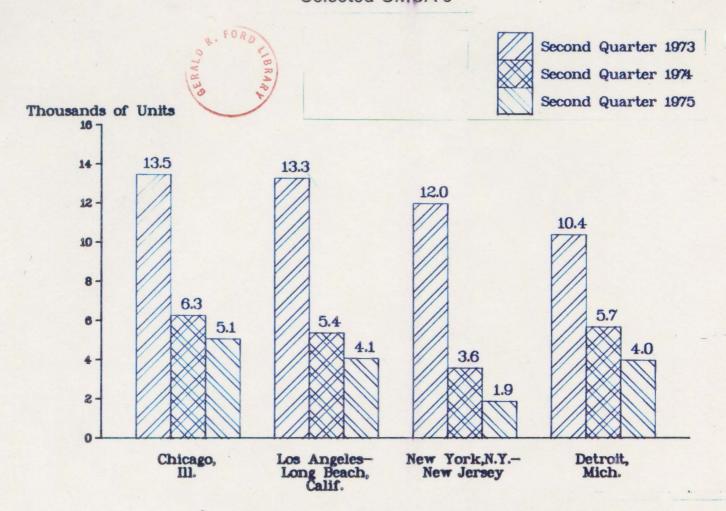

#### **Housing Construction**

U.S. Department of Commerce, Bureau of the Census, "Construction Reports," Series C

U.S. Department of Commerce, Bureau of the Census, and U.S. Department of Housing and Urban Development, "New Residential Construction in Selected Standard Metropolitan Statistical Areas" C21-Q2.