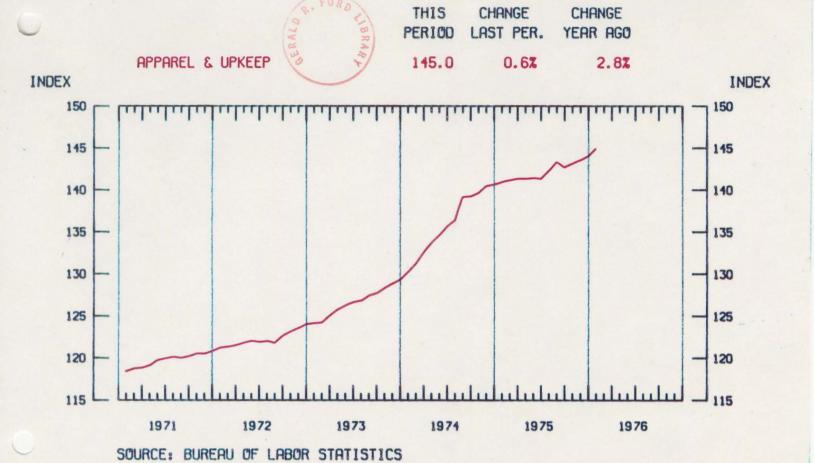

#### **Consumer Price Index**

U.S. Department of Labor, Bureau of Labor Statistics, "The Consumer Price Index"