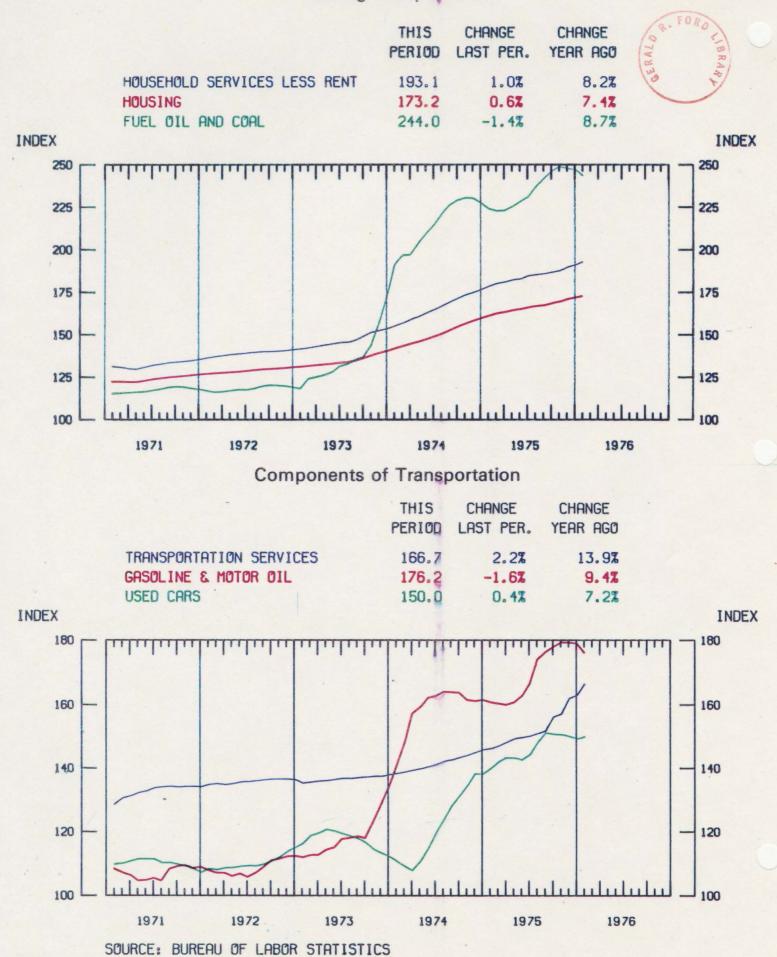

#### **Consumer Price Index**

U.S. Department of Labor, Bureau of Labor Statistics, "The Consumer Price Index"