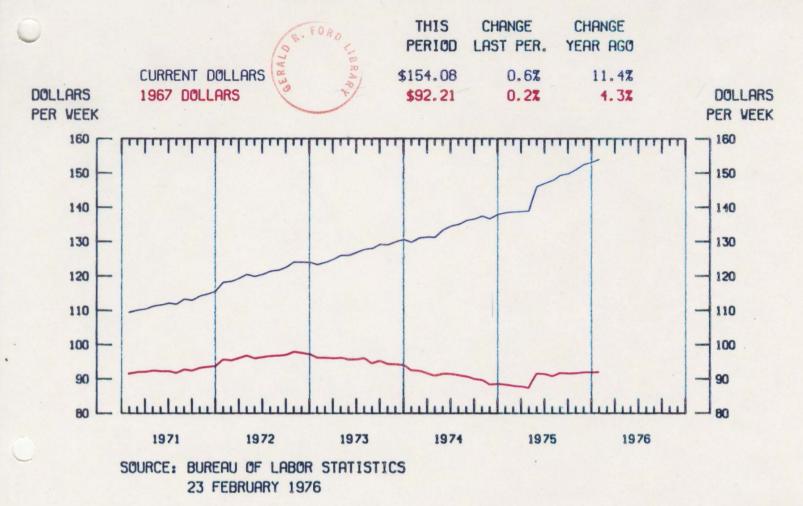

#### Personal Income

U.S. Department of Commerce, Bureau of Economic Analysis, "Survey of Current Business"