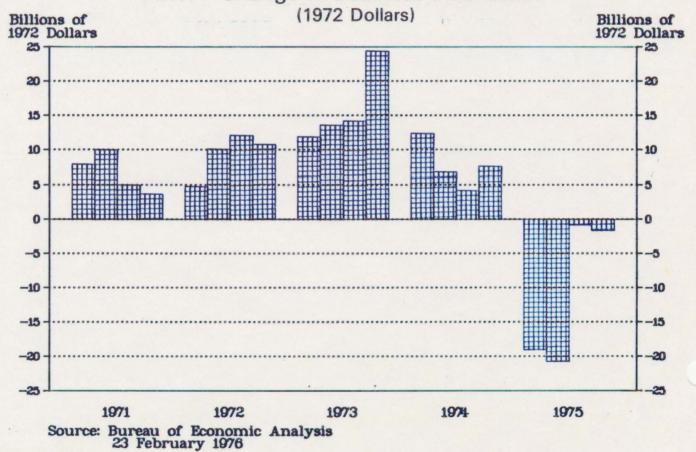

#### **Gross National Product**

U.S. Department of Commerce, Bureau of Economic Analysis, "Survey of Current Business"