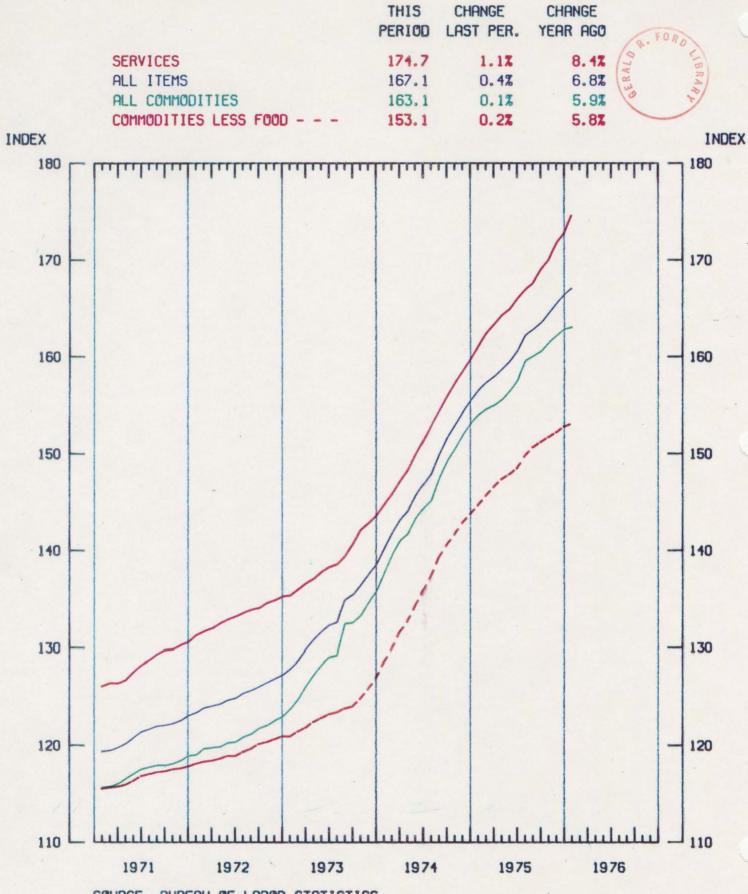

| Part 6-Prices A.6.1 (M) Consumer Price Index                                                                                                                                                                                           | 1/12,2/16 |
|----------------------------------------------------------------------------------------------------------------------------------------------------------------------------------------------------------------------------------------|-----------|
| Part 7-Construction A.7.1 (M) Housing Construction                                                                                                                                                                                     |           |
| Part 8-Energy, Raw Materials, and Commodities A.8.1 (W) Distribution of Electric Power                                                                                                                                                 | 2/9       |
| Part 9-Agriculture A.9.1 (M) Farm Income and Expenses                                                                                                                                                                                  | 1/5,2/2   |
| Part 10-Money and Credit A.10.1 (W) Money Stock Measures A.10.2 (W) Bank Reserves A.10.3 (M) Consumer Credit A.10.4 (W) Common Stock Prices A.10.5 (W) U.S. Government Securities A.10.6 (M) Business Credit A.10.7 (W) Interest Rates | 2/16      |
| Part 11-Indicators of Business Activity A.11.1 (M) Composite Index of Leading Indicators A.11.2 (M) New Business Incorporations                                                                                                        |           |
| Part 12-Transportation A.12.1 (0) Commodity Transportation                                                                                                                                                                             | 2/9       |

#### **Consumer Price Index**

U.S. Department of Labor, Bureau of Labor Statistics, "The Consumer Price Index"