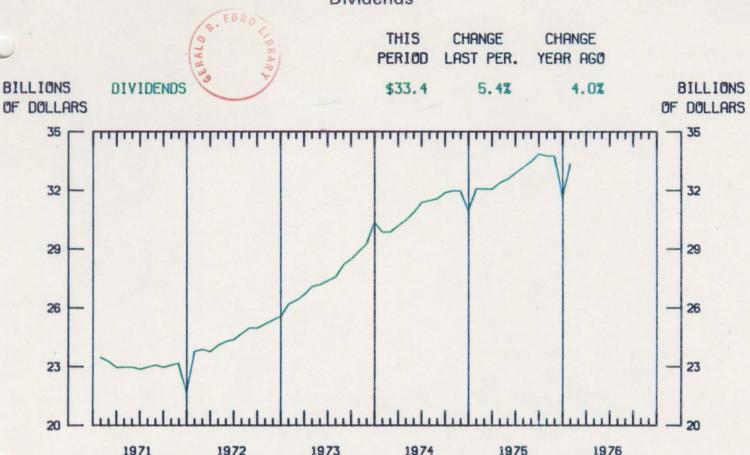

#### Personal Income

U.S. Department of Commerce, Bureau of Economic Analysis, "Survey of Current Business"