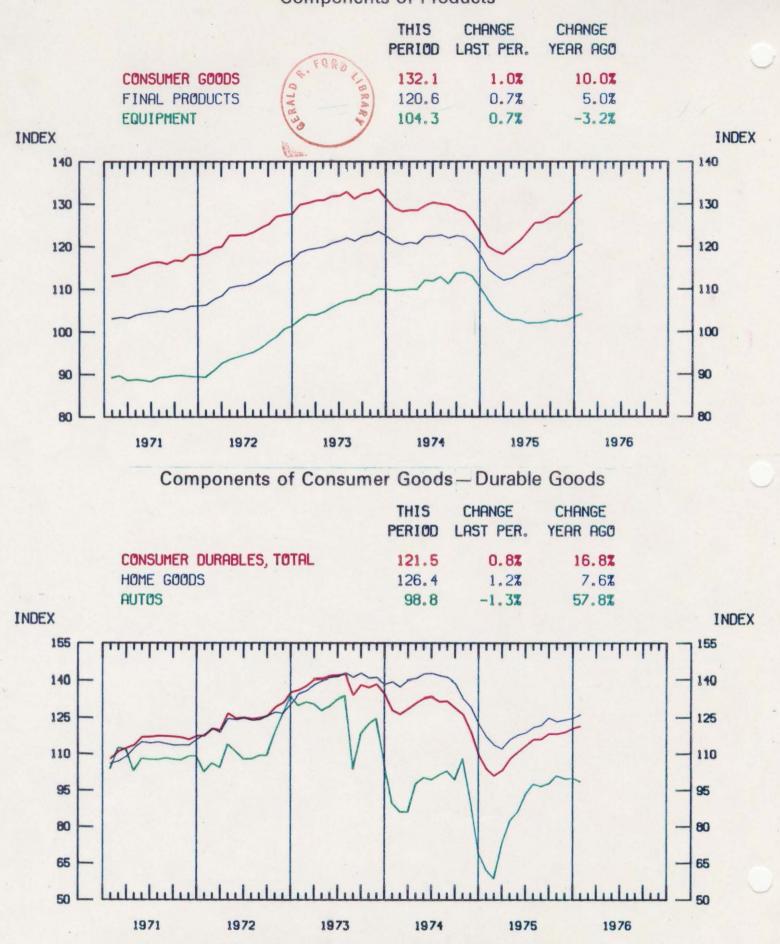

#### **Industrial Production**

Board of Governors of the Federal Reserve System, "Industrial Production and Related Data" G.12.3