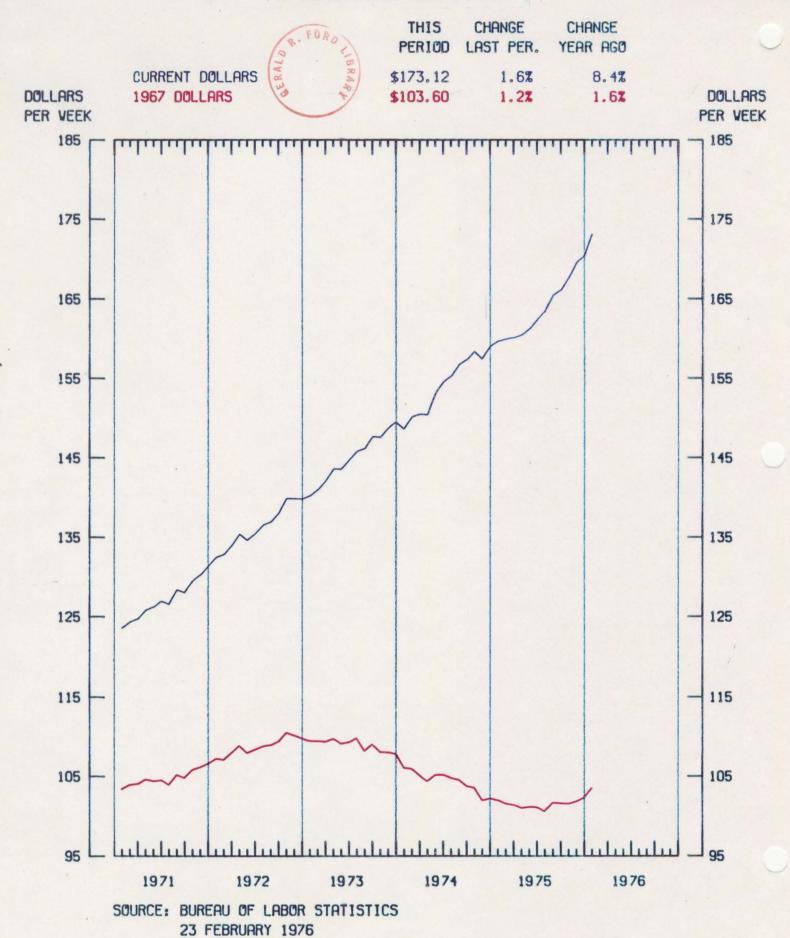

#### **Real Earnings**

U.S. Department of Labor, Bureau of Labor Statistics, "Employment and Earnings Statistics for the United States"