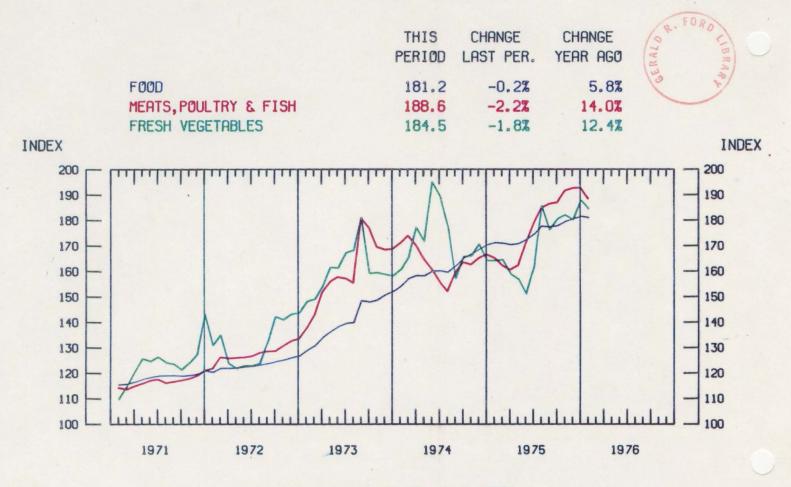

| Part 6-Prices A.6.1 (M) Consumer Price Index                                                                                                                                                                                           | 1/12,2/16 |
|----------------------------------------------------------------------------------------------------------------------------------------------------------------------------------------------------------------------------------------|-----------|
| Part 7-Construction A.7.1 (M) Housing Construction                                                                                                                                                                                     |           |
| Part 8-Energy, Raw Materials, and Commodities A.8.1 (W) Distribution of Electric Power                                                                                                                                                 | 2/9       |
| Part 9-Agriculture A.9.1 (M) Farm Income and Expenses                                                                                                                                                                                  | 1/5,2/2   |
| Part 10-Money and Credit A.10.1 (W) Money Stock Measures A.10.2 (W) Bank Reserves A.10.3 (M) Consumer Credit A.10.4 (W) Common Stock Prices A.10.5 (W) U.S. Government Securities A.10.6 (M) Business Credit A.10.7 (W) Interest Rates | 2/16      |
| Part 11-Indicators of Business Activity A.11.1 (M) Composite Index of Leading Indicators A.11.2 (M) New Business Incorporations                                                                                                        |           |
| Part 12-Transportation A.12.1 (0) Commodity Transportation                                                                                                                                                                             | 2/9       |

#### **Consumer Price Index**

U.S. Department of Labor, Bureau of Labor Statistics, "The Consumer Price Index"