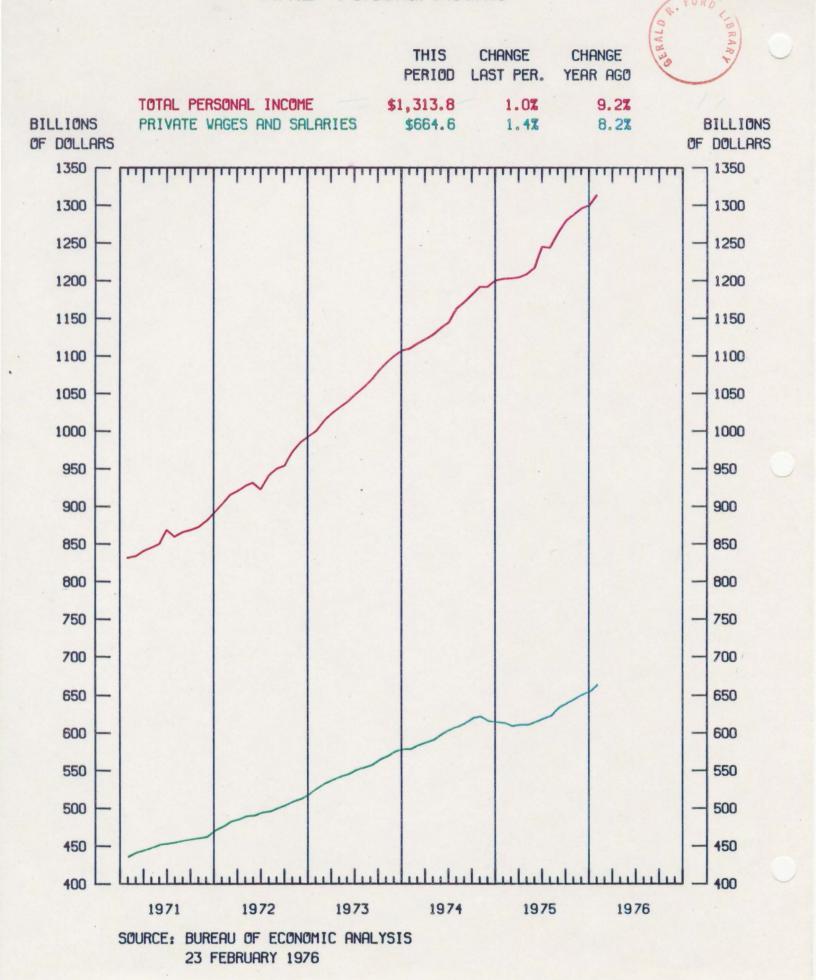

#### Personal Income

U.S. Department of Commerce, Bureau of Economic Analysis, "Survey of Current Business"