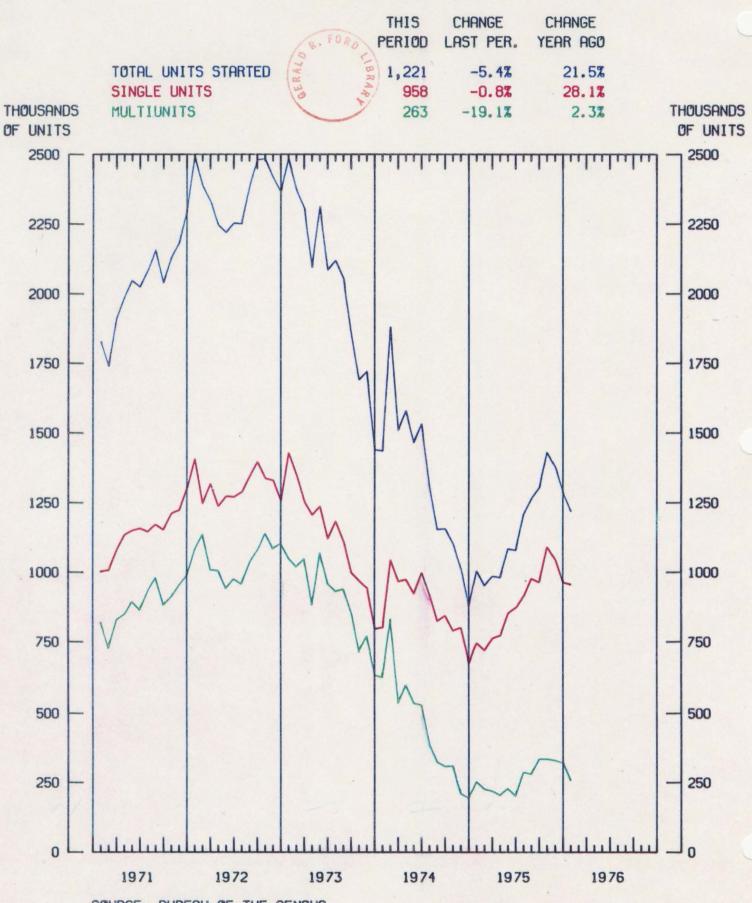

#### **Housing Construction**

U.S. Department of Commerce, Bureau of the Census, "Construction Reports," Series C

U.S. Department of Commerce, Bureau of the Census, and U.S. Department of Housing and Urban Development, "New Residential Construction in Selected Standard Metropolitan Statistical Areas" C21-Q2.