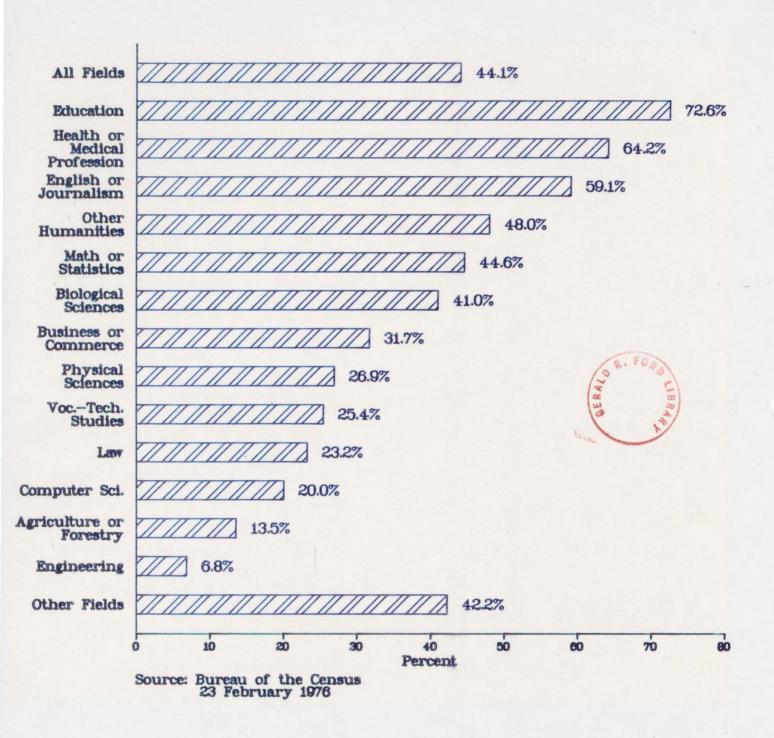

#### Education

U.S. Department of Commerce, Bureau of the Census, "Major Field of Study of College Students: October 1974," Current Population Reports Series P-20, No 289