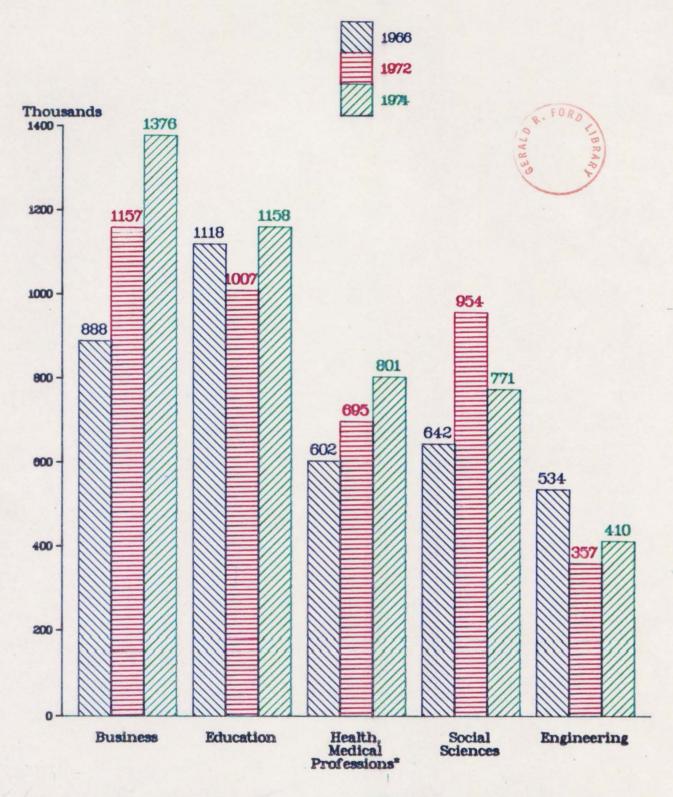

#### Education

U.S. Department of Commerce, Bureau of the Census, "Major Field of Study of College Students: October 1974," Current Population Reports Series P-20, No 289