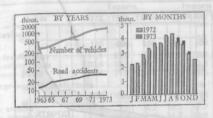

------|-------------------|----|-------|

| Total <sup>3</sup> )                        | 234           | 255            | 289                 | 309            |
|---------------------------------------------|---------------|----------------|---------------------|----------------|
| Austria<br>Bulgaria<br>Fed. Rep. of Germany | 24 28         | 26<br>25       | 32<br>23            | 34<br>24       |
| Greece<br>Hungary<br>Italy<br>Romania       | 9<br>8<br>59  | 13<br>10<br>58 | 18<br>10<br>59      | 20<br>12<br>61 |
| Turkey<br>Yugoslavia<br>Other countries     | 5<br>74<br>17 | 91<br>17       | 3<br>8<br>105<br>24 | 10<br>112      |

1) Provisional results on the basis of ten months, a) Regular and small border traffic.

a) Regular, small border traffic and transit.

#### ROAD ACCIDENTS



#### CASUALTIES IN ROAD ACCIDENTS

| Privileged done                                                                                         | 1970                                                                        | 1971                                                                        | 1972                                                                        | 1973                                                                        |
|---------------------------------------------------------------------------------------------------------|-----------------------------------------------------------------------------|-----------------------------------------------------------------------------|-----------------------------------------------------------------------------|--