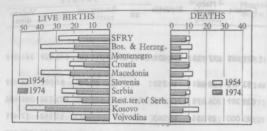

|  |  |
| 1 289 325                   | 352 034                                                  | 515 531          | 2 248 038                                                     | 1 446 478            | 188 107                                                  | 613 453                                                                       |  |  |
| 155 595<br>83 742<br>37 505 | 37 215<br>48 336<br>83 176<br>60 279<br>40 019<br>24 266 | 30 796<br>13 765 | 396 731<br>455 015<br>482 528<br>265 535<br>167 976<br>84 789 | 245 437<br>295 339   | 12 568<br>14 972<br>22 303<br>24 126<br>23 606<br>21 221 | 86 304<br>138 726<br>144 704<br>139 301<br>60 749<br>27 420<br>9 802<br>6 447 |  |  |

## NUMBER OF BIRTHS AND DEATHS PER



## BIRTHS, DEATHS, EXCESS OF BIRTHS OVER DEATHS AND MARRIAGES in 19741)

| Per 1 000 population                                                 |                                                              |                                                                                    |                                                                                                                                                                      |  |  |  |  |
|----------------------------------------------------------------------|--------------------------------------------------------------|------------------------------------------------------------------------------------|---------------------------------------------------------------------------------------------------------