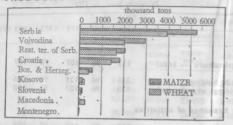

105<br>105               | 97               |
| Croatia<br>Macedonia<br>Slovenia                             | 149<br>179<br>140        | 100<br>107<br>104      | 106<br>104<br>100        | 90<br>99<br>95         | 111<br>111<br>113        | 105<br>96<br>101 |
| Serbia Restricted territory Kosovo                           | 189<br>188<br>185        | 90<br>89<br>102        | 113<br>111<br>104        | 101<br>105<br>91       | 106                      | 101              |
| Vojvodina                                                    | 187                      | 90                     | 117                      |                        | 108                      |                  |

<sup>1)</sup> Provisional data, mom Ot not surface destinated (\*

### PRODUCTION OF WHEAT AND MAIZE 1974



### STRUCTURE OF AGRICULTURE in 1974

| 160 87 104 107 117 92 116 97 117 98 116 106 106 106 106 107 118 118 118 118 118 118 118 118 118 11 | Total        | Social<br>agriculta<br>hold-<br>ings | Agricult,<br>holdings<br>of indi-<br>viduals |
|----------------------------------------------------------------------------------------------------|--------------|--------------------------------------|----------------------------------------------|
|                                                                                                    | 601 297      | 1 745                                | 2 599 5521)                                  |
| Manpower, thousands                                                                                | 5 421        | 202