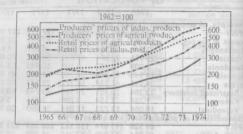

## The original documents are located in Box 18, folder "8/3-4/75 - Belgrade (2)" of the Sheila Weidenfeld Files at the Gerald R. Ford Presidential Library.