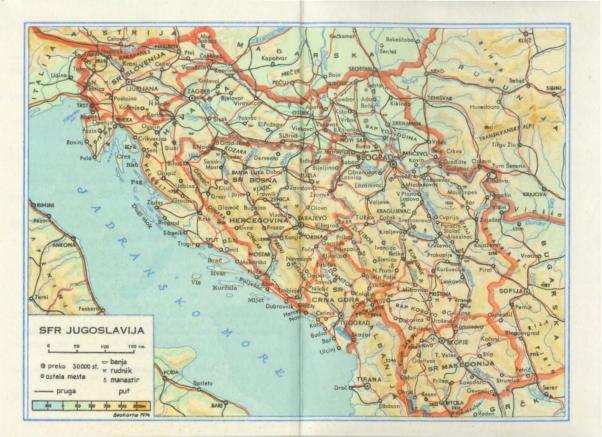

## The original documents are located in Box 18, folder "8/3-4/75 - Belgrade (2)" of the Sheila Weidenfeld Files at the Gerald R. Ford Presidential Library.