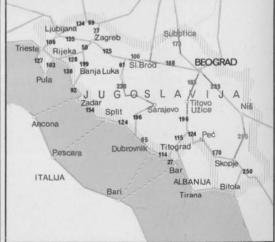

### GEOGRAPHICAL CO-ORDINATES

|       | North<br>geogra-<br>phical<br>latitude | East geo-<br>graphical<br>longi-<br>tude | SR | Comr   | mune   |
|-------|----------------------------------------|------------------------------------------|----|--------|--------|
| North | 46°53′                                 | 16°14′                                   | SI | Murska | Sobota |
| South | 40°51′                                 | 21°08′                                   | M  | Resen  |        |
| East  | 41°44′                                 | 23°02′                                   | M  | Berovo |        |
| West  | 46°17′                                 | 13°23′                                   | SI | Tolmin |        |

1) According to Greenwich.

| - 0.0          | P       | REA                   | Sq. km.          |
|----------------|---------|-----------------------|------------------|
| SFRY           | 255 804 | Macedonia<br>Slovenia | 25 713<br>20 251 |
| Bosnia & Herz. | 51 129  | Serbia                | 88 361           |
| Montenegro     | 13 812  | Restricted territo    |                  |
| Croatia        | 56 538  | Vojvodina             | 10 887<br>21 506 |

## LENGTH OF BOUNDARY LINE

| -                  | Purpose August    |            |            | Walnesdi. | 141111 |
|--------------------|-------------------|------------|------------|-----------|--------|
|                    | Danabas Ties Co   | Bound      | ary line   | Kalaya    | Coast  |
|                    | total             | land       | river      | lake      | line   |
| Total              | 2 969             | 2 173      | 711        | 8.5       | 2 092  |
| Border count       | ry hat gory not a |            |            |           |        |
| Italy<br>Austria   | 202<br>324        | 172<br>245 | 30<br>79   | - T       | _      |
| Hungary<br>Romania | 623<br>557        | 402        | 221<br>290 | _         | Ξ      |
| Bulgaria<br>Greece | 536<br>262        | 509        | 27         | _         | _      |
| Albany             | 465               | 238<br>340 | 60         | 20<br>65  | _      |