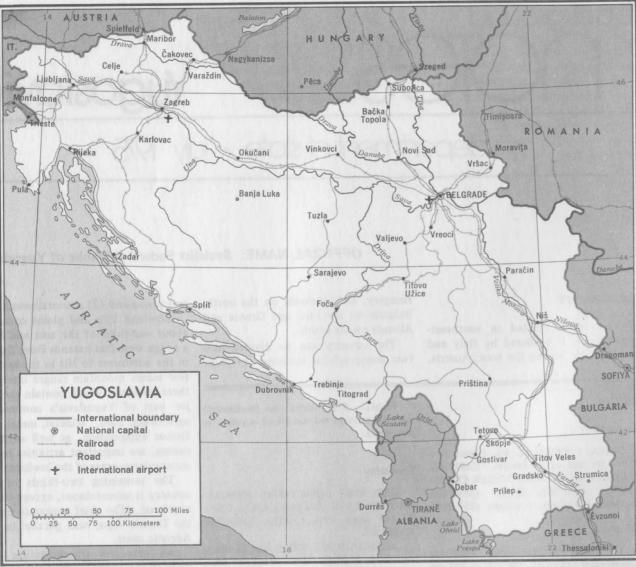

chain, the Dinaric Alps, runs parallel to the Adriatic coast.

An extensive transportation network connects the lowland region with the northwest and southeast by mountain passages. Yugoslavia therefore controls the most important land routes from central and western Europe to the Aegean Sea and Turkish Straits. The Danube River—the most important water route from central and western Europe to the Black Sea—flows through most of eastern Yugoslavia

Along the Adriatic coast the climate is hot in summer and mild and rainy in winter. In the interior the climate is moderate with seasonal variations, comparable to the U.S. east coast between Virginia and Rhode Island.

### **PEOPLE**

Yugoslavia's population has the greatest ethnic and religious diversity in Eastern Europe, an area noted for



517685 6-75

existence on December 1, 1918, after the dissolution of the Austro-Hungarian Empire. Borders of the new nationthen called the Kingdom of the Serbs, Croats, and Slovenes-enclosed five principal South Slav groups and an additional 17 minorities, which are still distinguishable today. The population came from the former empire and the independent Kingdoms of Serbia and Montenegro.

The 1971 census gives the primary nationality groups as: Serbs 40 percent. Croats 22 percent, Slovenes and Bosnian Muslims 8 percent, Macedonians and Albanians 6 percent each, Montenegrin Serbs and Hungarians 2 percent, and Turks 1 percent.

Religious groups largely follow ethnic lines. The 7 million members of the Orthodox Church include most

such diversity. The country came into Serbs, Montenegrin