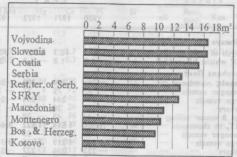

| 97.9                                 | 65.5                                                         | 27.4                                                 | 96.3                                                         | 63.0                                                         |             |  |  |
| Bosnia & H<br>Montenegr<br>Croatia<br>Macedonia<br>Slovenia<br>Serbia<br>Restrict.<br>Kosovo | buil.         | 91.8<br>99.4<br>99.9<br>99.7<br>98.4 | 39.0<br>66.4<br>80.2<br>76.9<br>96.9<br>62.5<br>63.7<br>27.8 | 15.0<br>28.7<br>29.6<br>22.8<br>69.0<br>25.0<br>28.3 | 95.0<br>92.5<br>96.8<br>97.5<br>93.0<br>97.4<br>97.7<br>98.5 | 39.1<br>66.8<br>76.9<br>72.3<br>94.8<br>59.0<br>55.5<br>24.9 |             |  |  |

#### AVERAGE AREA OF USEFUL FLOOR SPACE PER PERSON At 31 December 1973



HOUSING STOCKS, At 31 December 1973

|                                                                                                       |          | BMEL CI                                             | A second                                                               | A Charles                                                 | anite all                                  |
|-------------------------------------------------------------------------------------------------------|----------|-----------------------------------------------------|------------------------------------------------------------------------|-----------------------------------------------------------|--------------------------------------------|
| 05 - 81 2 TI<br>EEP- 3EF- 5EF- 5EF<br>8E - 3E - 2E<br>9F - 9F