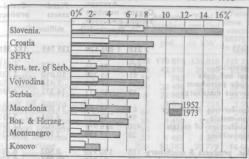

00) & 24       | 4     | 27      | 28     | 32     |
| Edible oil                     | Phone            | 19    | 165     | 168    | 179    |
| Sweets and chocolate           | "                | 9     | 78      | 77     | 83     |
| Beer William a Blade           | (000) hl.        | 922   | 9 3 4 5 | 9 704  | 9 429  |
| Non-alcoholic drinks, ar       | tif. "           | 114   | 1 630   | 1 915  | 2 416  |
| Cigarettes                     | (000) t.         | 12    | 34      | 37     | 40     |
|                                |                  |       |         |        |        |

1) Soap and detergents.

a) Including fabrics of artificial (cellulosic) fibre.

a) Including footwear made of plastic material.

### PERCENTAGE OF INDUSTRIAL WORKERS IN THE TOTAL POPULATION 1952 and 1973



### INDEX NUMBERS OF LABOUR PRODUCTIV IN INDUSTRY1)

| OL which; parviees   | 1970   | 1971  | 1972  | 1973  | 19748 |
|----------------------|--------|-------|-------|-------|-------|
| 10 649 muraling      | 104969 | 1970  | 1971  | 1972  | 1999  |
| SFRY                 | 105.4  | 105.2 | 103.4 | 102.5 | 105.1 |
| Bosnia & Herzegovina | 102.7  | 105.0 | 101.0 | 103.4 | 103.4 |
| Montenegro           | 97.9   | 98.9  | 96.7  | 105.6 | 108.1 |
| Croatia              | 107.1  | 104.0 | 103.1 | 99.8  | 105.8 |
| Macedonia            | 110.5  | 102.6 | 100.4 | 103.7 | 103.9 |
| Slovenia             | 105.2  | 105.0 | 104.8 | 103.1 | 106.  |
| Serbia               | 105.6  | 107.1 | 104.6 | 103.7 | 106.  |
| Restricted territory | 105.1  | 107.5 | 104.7 | 104.8 | 106.  |
| Kosovo