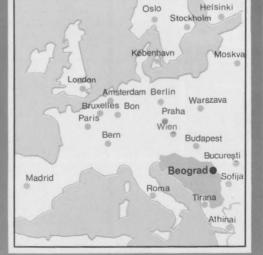

### GEOGRAPHICAL CO-ORDINATES

|       | North<br>geogra-<br>phical<br>latitude | East geo-<br>graphical<br>longi-<br>tude | SR | Comr   | mune   |
|-------|----------------------------------------|------------------------------------------|----|--------|--------|
| North | 46°53′                                 | 16°14′                                   | SI | Murska | Sobota |
| South | 40°51′                                 | 21°08′                                   | M  | Resen  |        |
| East  | 41°44′                                 | 23°02′                                   | M  | Berovo |        |
| West  | 46°17′                                 | 13°23′                                   | SI | Tolmin |        |

1) According to Greenwich.

| - 0.0          | P       | REA                   | Sq. km.          |
|----------------|---------|-----------------------|------------------|
| SFRY           | 255 804 | Macedonia<br>Slovenia | 25 713<br>20 251 |
| Bosnia & Herz. | 51 129  | Serbia                | 88 361           |
| Montenegro     | 13 812  | Restricted territo    |                  |
| Croatia        | 56 538  | Vojvodina             | 10 887<br>21 506 |