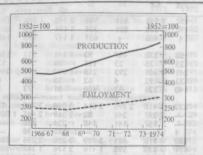

<br>170<br>658<br>190 | 254<br>7<br>121<br>25<br>72          | 921<br>201<br>295<br>118<br>485<br>54          | 143<br>8<br>7<br>232<br>15  | 1 840°)<br>1 000<br>144<br>153<br>92<br>173<br>278 | 327<br>63<br>184<br>23                                  | 213<br>25<br>66             | 44<br>                | 70<br>38<br>116<br>10               |
| 124<br>178<br>35<br>115<br>51                     | 14<br>4<br>14<br>16                  | 917<br>5 222<br>38<br>29<br>1 301<br>86        | 69<br>54<br>36<br>664<br>26 | 1 456<br>16 029<br>1 617<br>66<br>707<br>27        | 1 017<br>4 104<br>128<br>4<br>1 806<br>205              | 60<br>4<br>998<br>136       | 20<br>68<br>194<br>52 | 1 003<br>3 275<br>—<br>624<br>16    |

a) inculding also private forests.

## INDEX NUMBERS OF INDUSTRIAL PRODUCTION



### INDEX NUMBERS OF INDUSTRIAL PRODUCTION')

| 1952 | 1966 | 1967   | 1968  | 1969   | 1970    | 1971    | 1972       | 1973    | 1974 |
|------|------|--------|-------|--------|---------|---------|------------|---------|------|
| 100  | 474  | 473    | 503   | 560    | 611     | 674     | 727        | 770     | 853  |
| 21   | 100  | 100    | 106   | 118    | 129     | 142     | 153        | 162     | 180  |
| 21   | 106  | 100    | 106   | 118    | 129     | 143     | 154        | 163     | 180  |
| 20   | 94   | 94     | 100   | 111    | 121     | 134     | 144        | 153     | 169  |
| 18   | 85   | 84     | 90    | 100    | 109     | 120     | 130        | 138     | 152  |
| 16   | 78   | 77     | 82    | 92     | 100     | 110     | 119        | 126     | 140  |
| 15   | 70   |