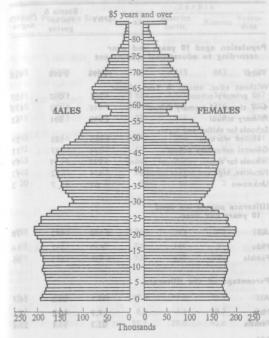

This year the Pocket-book has been supplemented, inter alia, with the data on delegations of the basic self-managing organizations and socio-political communities, delegates to the commune assemblies, to the assemblies of the socialist republics and socialist autonomous provinces as well as to the SFRY Assembly, then with the data on mean age and expectation of life and on persons employed according to sex and age, as well as with the data on retail and wholesale trade, A new table has been added "General review of development of agriculture". then new tables in the domain of agriculture "Increase of livestock" and "Livestock slaughterd": added are also tables with the data on scientific-research and developing organizations, as well as data on basic organizations for physical culture.