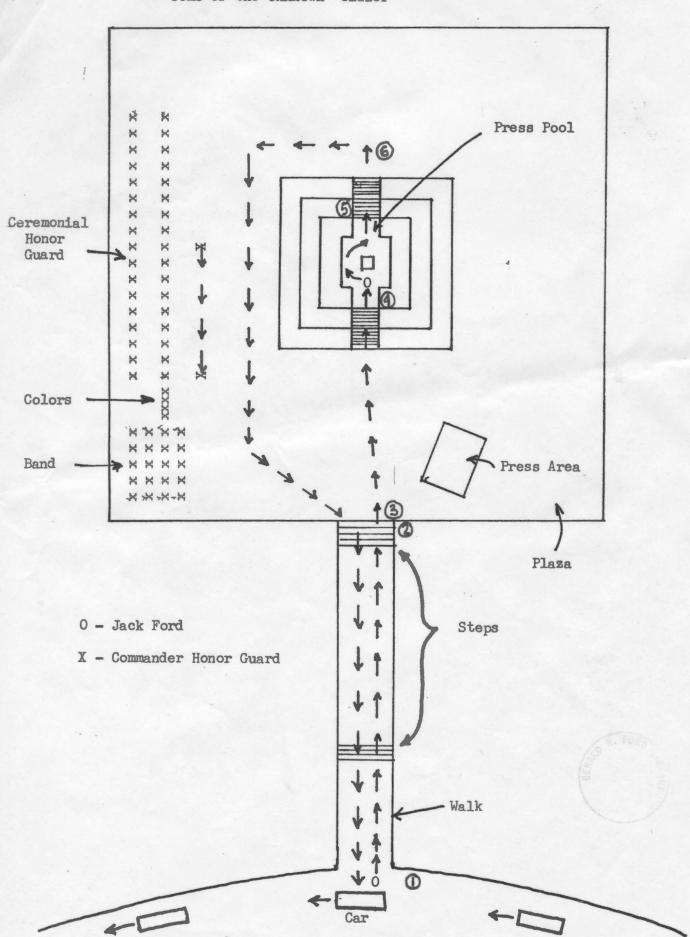

ly face the colors and place hand over heart. Military members in uniform will salute At this point the Commander of the Honor Guard will take his leave. The party, without further pause will continue directly to the top of the stairs and descend to the waiting cars.

At the foot of the walkway, Mr. Ford will bid goodbye to members of the Yugoslav party.

10:20 a.m. Depart Avala for Old Palace.

NOTE: Shortly after leaving memorial, motorcade will pass the Avala Telecommunications Tower. This tower was constructed between 1961 and 1965 and is 205 meters in height to the top of the antennas. At the 130 meter level is an observation tower. 7.332 cubic meters of concrete and 246 tons of steel were used in it's construction.

10:45 a.m. Arrival at the Old Palace.

Tomb of the Unknown Soldier



| • |   |  |  |
|---|---|--|--|
|   | • |  |  |
|   |   |  |  |
|   |   |  |  |
|   |   |  |  |
|   |   |  |  |
|   |   |  |  |
|   |   |  |  |
|   |   |  |  |
|   |   |  |  |
|   |   |  |  |
|   |   |  |  |
|   |   |  |  |
|   |   |  |  |
|   |   |  |  |
|   |   |  |  |
|   |   |  |  |
|   |   |  |  |
|   |   |  |  |
|   |   |  |  |
|   |   |  |  |
|   |   |  |  |
|   |   |  |  |
|   |   |  |  |
|   |   |  |  |
|   |   |  |  |
|   |   |  |  |
|   |   |  |  |
|   |   |  |  |
|   |   |  |  |
|   |   |  |  |
|   |   |  |  |
|   |   |  |  |
|   |   |  |  |
|   |   |  |  |
|   |   |  |  |
|   |   |  |  |
|   |   |  |  |
|   |   |  |  |
|   |   |  |  |
|   |   |  |  |
|   |   |  |  |
|   |   |  |  |
|   |   |  |  |
|   |   |  |  |
|   |   |  |  |
|   |   |  |  |
|   |   |  |  |
|   |   |  |