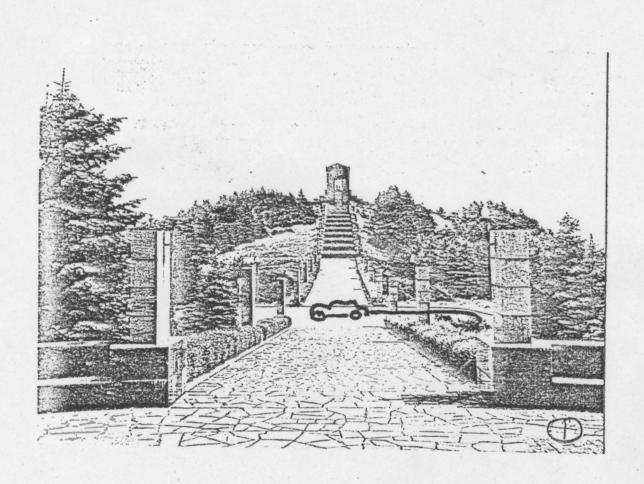

colors, in present. At the colors, in the party face the select and place hard over heart. Military members in uniform will salute and take his leave. The party, without further pause will continue directly to the top of the stairs and descend to the waiting cars.

At the foot of the walkway, Mr. Ford will bid goodbye to members of the Yugoslav party.

10:20 a.m. Depart Avala for Old Palace.

NOTE: Shortly after leaving memorial, motorcade will pass the Avala Telecommunications Tower. This tower was constructed between 1961 and 1965 and is 205 meters in height to the top of the antennas. At the 130 meter level is an observation tower. 7.332 cubic meters of concrete and 246 tons of steel were used in it's construction.

10:45 a.m. Arrival at the Old Palace.

Tomb of the Unknown Soldier







(:







high pls Comuntation comp Trip freudon's) succession Golip Wip week legip Gremmy Low Pt State Dinner 1 cucheons Not week as oppressiveWREATH LAYING CEREMONY - TOMB OF THE UNKNOWN SOLDIER

MOUNT AVALA

AUGUST 4, 1975

Background:

The monument is situated on top of Mount Avala which is 500 meters high, overlooking a great part of Serbia. It was constructed on a site once occupied by a Turkish fort in the 16th Century. The fort was supposed to control the Fort in Belgrade proper, Kalemegdan, which the Turks held also.

In 1934 the old fort was torn down and the present monument was constructed. The monument was designed by a well known Yugoslav sculptor, Ivan Mestrovic. Mestrovic was born in 1883 in Dalmatia, Yugoslavia and lived in the United States for 15 years from 1947 to 1