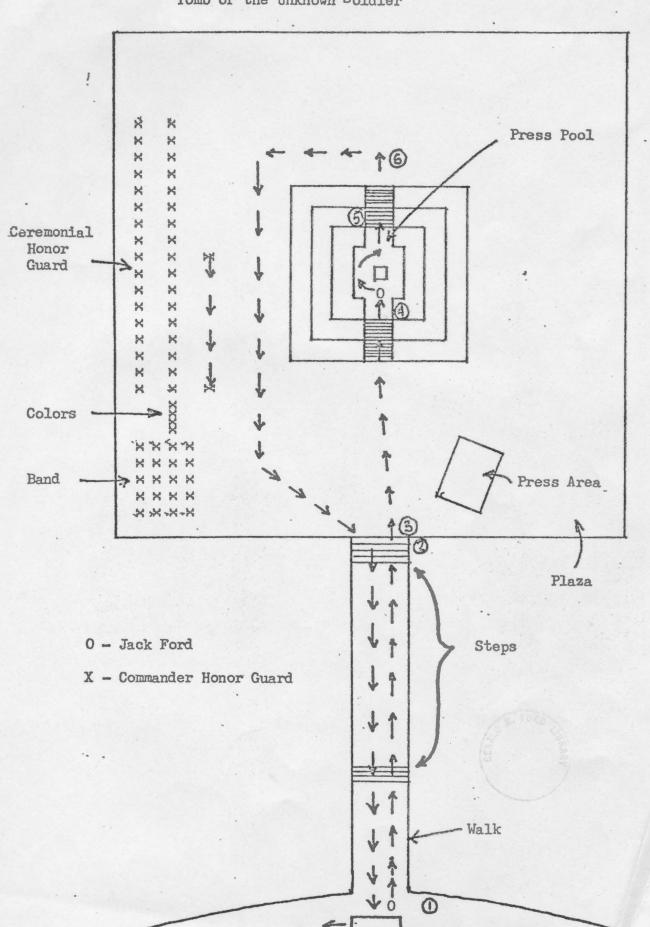

he colors, in present. At the colors, in the party face the select and place hard over heart. Military members in uniform will salute and take his leave. The party, without further pause will continue directly to the top of the stairs and descend to the waiting cars.

At the foot of the walkway, Mr. Ford will bid goodbye to members of the Yugoslav party.

10:20 a.m. Depart Avala for Old Palace.

NOTE: Shortly after leaving memorial, motorcade will pass the Avala Telecommunications Tower. This tower was constructed between 1961 and 1965 and is 205 meters in height to the top of the antennas. At the 130 meter level is an observation tower. 7.332 cubic meters of concrete and 246 tons of steel were used in it's construction.

10:45 a.m. Arrival at the Old Palace.

Tomb of the Unknown Soldier







(:







high pls Comuntation comp Trip freudon's) succession Golip Wip week legip Gremmy Low Pt State Dinner 1 cucheons Not week as oppressiveWREATH LAYING CEREMONY - TOMB OF THE UNKNOWN SOLDIER

MOUNT AVALA

AUGUST 4, 1975

Background:

The monument is situated on top of Mount Avala which is 500 meters high, overlooking a great part of Serbia. It was constructed on a site once occupied by a Turkish fort in the 16th Century. The fort was supposed to control the Fort in Belgrade proper, Kalemegdan, which the Turks held also.

In 1934 the old fort was torn down and the present monument was constructed. The monument was designed by a well known Yugoslav sculptor, Ivan Mestrovic. Mestrovic was born in 1883 in Dalmatia, Yugoslavia and lived in the United States for 15 years from 1947 to