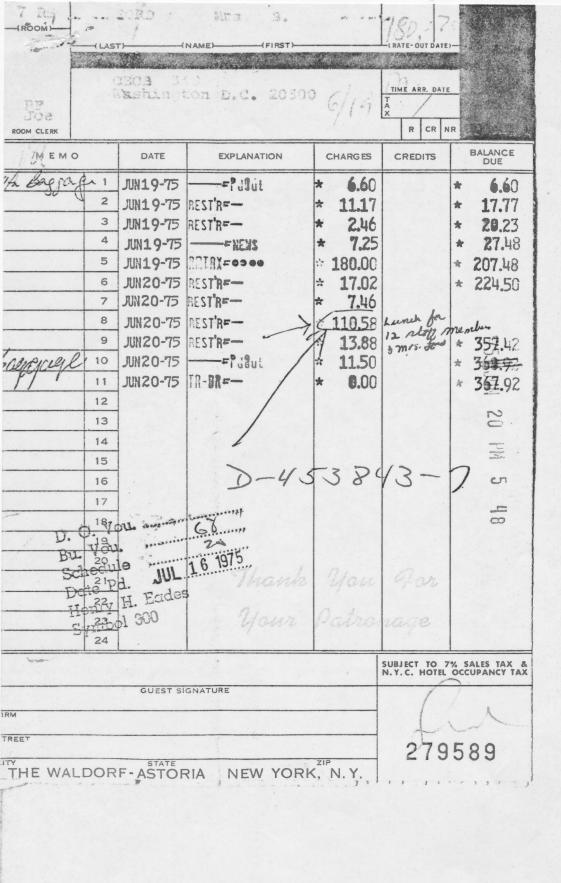

Please advise me of whatever follow-up action you take in this regard.

| 1                                                                                 | WEEKLY EXPENSE REPORT |                                                    |                   |                                                                     | Name The Waldorf-Astoria |                                       |          |                     |                |           |        |
|-----------------------------------------------------------------------------------|-----------------------|----------------------------------------------------|-------------------|---------------------------------------------------------------------|--------------------------|---------------------------------------|----------|---------------------|----------------|-----------|--------|
| Week Ending                                                                       | June 21, 1975         |                                                    |                   |                                                                     |                          | Activity Mrs. Ford's Visit to New Yor |          |                     |                |           |        |
| Cash Expenses                                                                     |                       |                                                    |                   |                                                                     |                          | Approve                               |          |                     |                |           | -      |
| Daily Expense<br>Item                                                             | Sunday                | Monday                                             | Tuesday           | Wedne                                                               | sday                     | Thursd                                | ay       | Friday<br>6 / 20 75 |                | rday /    | Totals |
| Breakfast                                                                         |                       |                                                    |                   |                                                                     |                          |                                       |          | 0/20 10             | -              | /         |        |
| Lunch                                                                             | 10 meml               | ers of Mi                                          | s. Ford's         | staff                                                               | lunc                     | heon                                  | 9        | 110.58              |                |           |        |
| Dinner                                                                            |                       |                                                    |                   |                                                                     |                          | 110011.                               |          |                     |                |           |        |
| Hotel                                                                             |                       |                                                    |                   |                                                                     |                          |                                       |          |                     |                |           |        |
| Tips                                                                              |                       |                                                    |                   |                                                                     |                          |                                       |          |                     |                |           |        |
| Taxi                                                                              |                       |                                                    |                   |                                                                     |                          |                                       |          |                     |                |           |        |
| Car Rental                                                                        |                       |                                                    |                   |                                                                     |                          |                                       |          |                     |                |           |        |
| Telephone                                                                         |                       |                                                    |                   |                                                                     |                          |                                       |          |                     |                |           |        |
| Telegrams                                                                         |                       |                                                    |                   |                                                                     |                          |                                       |          |                     |                |           |        |
| Transportation                                                                    |                       |                                                    |                   |                                                                     |                          |                                       |          |                     |                |           |        |
| Entertainment                                                                     |                       |                                                    |                   |                                                                     |                          |                                       |          |                     |                |           |        |
|                                                                                   | in order should b     | lease send<br>that the H<br>billed co<br>Martha Gr | otel will i       | pe awa:                                                             | re o                     | f which                               | aeco     | ount the            | the c<br>\$110 | heck      |        |
| Total Cash<br>Expenses                                                            |                       |                                                    |                   |                                                                     |                          | ary day                               |          | 110.58              |                |           |        |
|                                                                                   | *                     | DETAILS O                                          | FTRANSPO          | DRTATIC                                                             | 8 NC                     | ENTER                                 | TAIN     | MENT                |                |           |        |
| *Transportation                                                                   | _ Date                |                                                    | From-To           |                                                                     |                          | Mode                                  | Used     | P                   | urpose         |           | Cost   |
|                                                                                   |                       |                                                    |                   |                                                                     |                          |                                       |          |                     |                |           |        |
| *Entertainment                                                                    | Date                  | No                                                 | Name of Person(s) |                                                                     |                          | Where Entertained                     |          |                     |                | Purpose   |        |
|                                                                                   |                       |                                                    |                   |                                                                     |                          |                                       |          | SERA.               | OR.            | OROLIBRAD |        |
| Remarks Send check to: The Waldorf Astoria 301 Park Avenue, Box 8 New York, N. Y. |                       |                                                    | x 86              | FOR ACCOUNTING USE ONLY: Okay for payment from Presidential Travel: |                          |                                       |          |                     |                |           |        |
| Total Amount of this Expense Voucher \$110.58                                     |                       |                                                    |                   |                                                                     |                          | Da                                    | 2 1      | Mon                 | 1/20           |           |        |
| amount of Temporary Advance Received                                              |                       |                                                    | 110.58            |                                                                     |                          | JUI                                   | N 3 0 19 | 73                  |                |           |        |
| otal Amount Du                                                                    | le                    |                                                    | Ψ.                | 110.00                                                              | F                        | = 1                                   |          |                     |                |           |        |