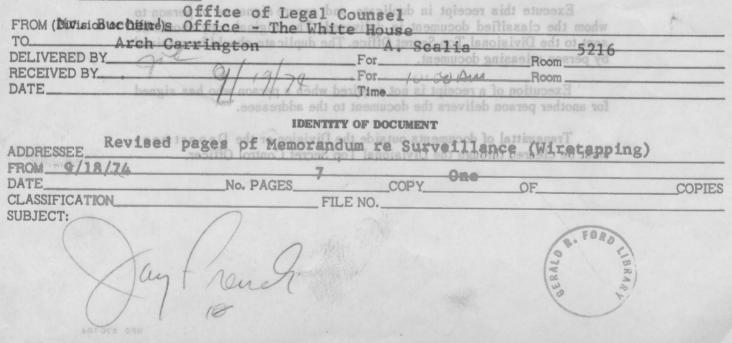

Digitized from Box 3 of the Philip Buchen Files at the Gerald R. Ford Presidential Library

Form No. DJ-34 (Ed. 9-31-56)

DEPARTMENT OF JUSTICE

## CLASSIFIED DOCUMENT RECEIPT

Control No.

#### DEPARTMENT OF JUSTICE

# INSTRUCTIONS

Execute this receipt in duplicate and secure signature of person to whom the classified document is delivered. The original copy should be sent to the Divisional Top Secret Office. The duplicate should be retained by person releasing document.

Execution of a receipt is not required when a person who has signed for another person delivers the document to the addressee.

Transmittal of documents outside the Division or the Department must be cleared through the Divisional Top Secret Control Officer.