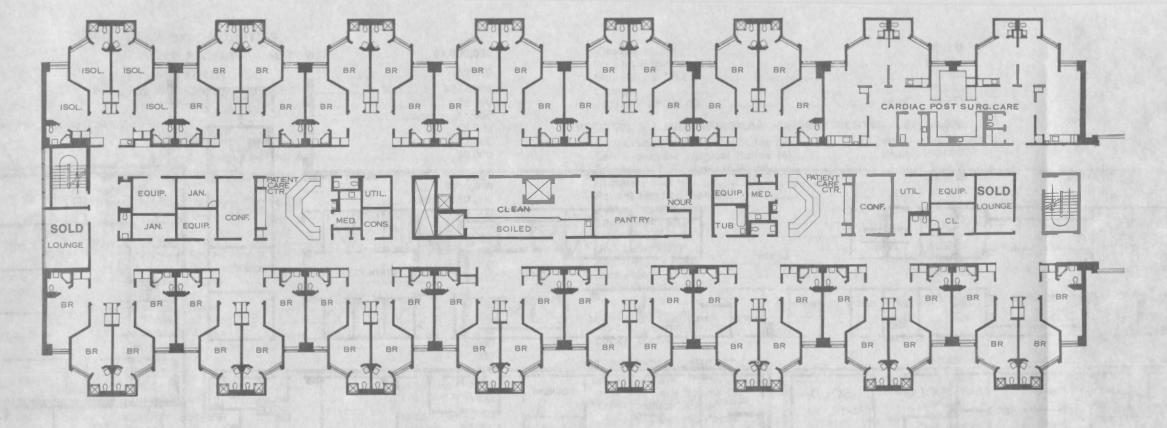

**ALDEN DRIVE** 

The Eighth Floor of the new Medical Center serves General and Special Surgical Patients.

Facilities in the Professional Building are: Post Surgical Care Unit with 10 beds Ten Special Surgery Operating Rooms as follows: Urology — one Neurosurgery — two Cystoscopy — three Eye — one Ear, Nose and Throat — two General — one Nine Recovery Beds Two Diagnostic Radiology Rooms

Two Special Procedure Radiology Diagnostic Rooms Laboratory Facilities for Gross Pathology Histology Cytology Index and Tumor Registry Neurophysiology Offices and Laboratories Surgical Department Offices

The South Wing of the Eighth Floor serves General and Special Surgical Patients.

Facilities are: 48 Patient Rooms Core Facilities

Eighth Floor North Patient Tower

X

ISOL

BR

The North Wing of the Eighth Floor serves General and Special Surgical Patients.