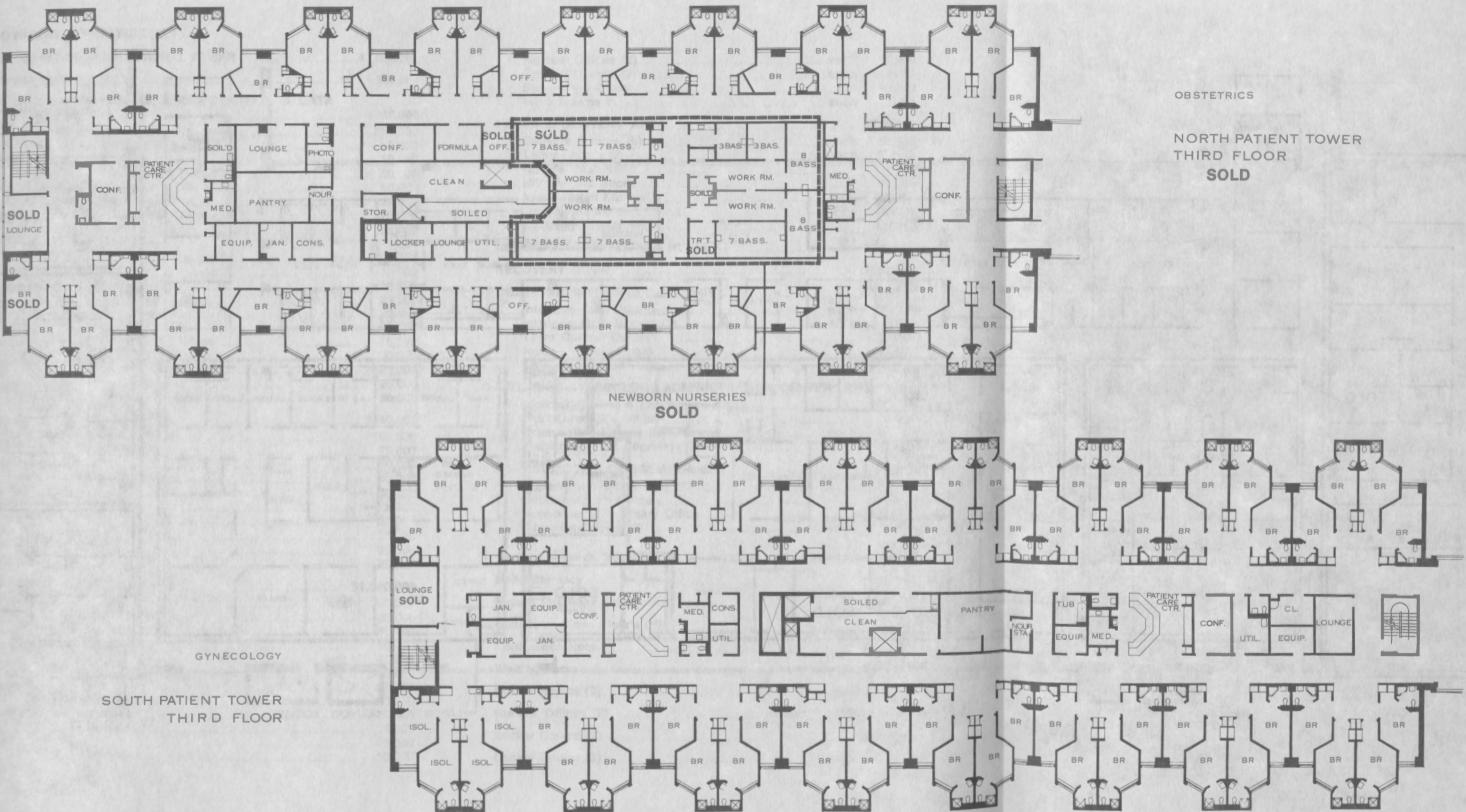

#### Third Floor Professional Building

The Third Floor of the new Medical Center serves only Obstetric and Gynecology Patients.

Facilities in the Professional Building are: Obstetrics and Gynecology Intensive Care Unit with eight beds Six Delivery Rooms Labor Rooms totaling nine beds Four Gynecological Operating Rooms Recovery Rooms Stabilization Nursery Obstetrics-Gynecology Department Offices On-Call Rooms Locker Rooms and Lounges Laboratory Data Processing Department Offices Clinical Laboratory Administration

#### Third Floor South Patient Tower

64 private rooms for Gynecological Patients are located in the South Tower of the Third Floor. This patient wing includes core facilities typical of all patient wings.

These include: Two Patient Lounges Four Nursing Stations, each servicing 16 patient rooms Three Conference Rooms Consultation Room Floor Pantry Logistic Center handling all clean and soiled patient supplies Equipment Storage Room Tub Room Lounge and Locker facilities for employees including vending machines for snacks

Third Floor North Patient Tower

Facilities and services for mother and newborns are located in the North Patient Wing of the Third Floor.

In the Newborn Nursery area are: 57 Bassinets Four Work Rooms Conference Room Formula Room Nurses' Lounge

Office

In the Obstetric area are: 52 Patient Rooms Photography Room Core Facilities