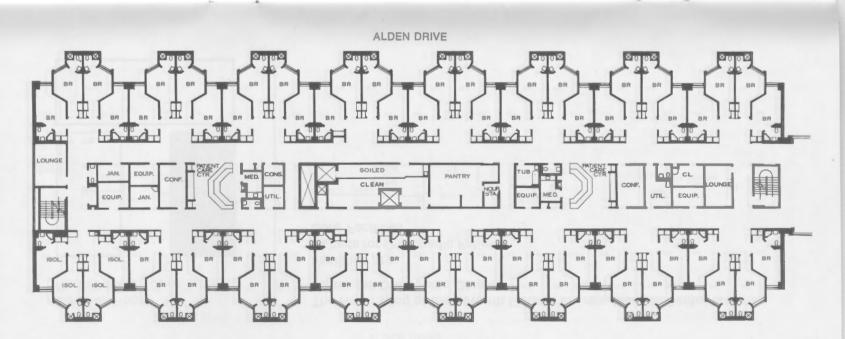

Facilities are: 64 Patient Rooms Core Facilities

Seventh Floor North Patient Tower

The North Wing of the Seventh Floor in the new Medical Center is the center for Orthopedic Care.

Facilities are: 64 beds for Orthopedic Patients Core Facilities