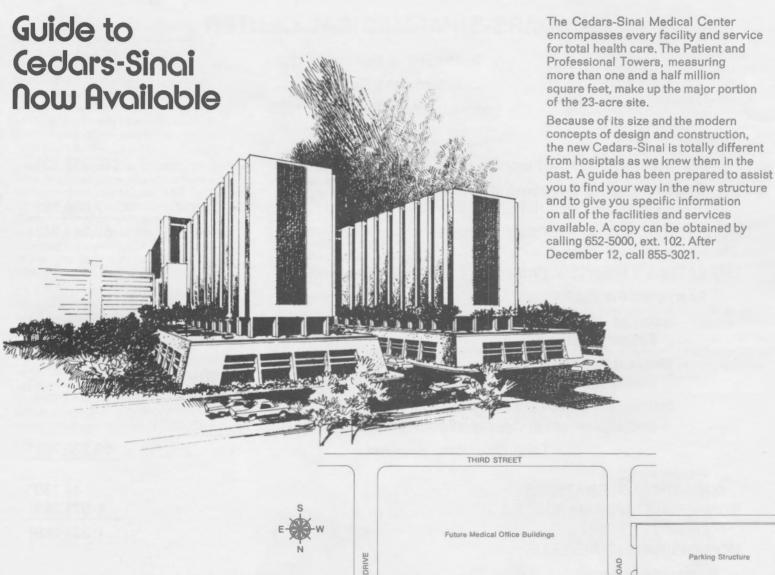

# INTRODUCTION

The Cedars-Sinai Medical Center, encompasses every facility and service for total health care. The Patient and Professional Towers, measuring more than one and a half million square feet, make up the major portion of the 23-acre site.

Because of its size and the modern concepts of design and construction, the new Cedars-Sinai is totally different from hospitals as we knew them in the past. This guide has been prepared to assist you to find your way in the new structure and to give you specific information on all of the facilities and services available. We hope it will assist you in the new Medical Center.