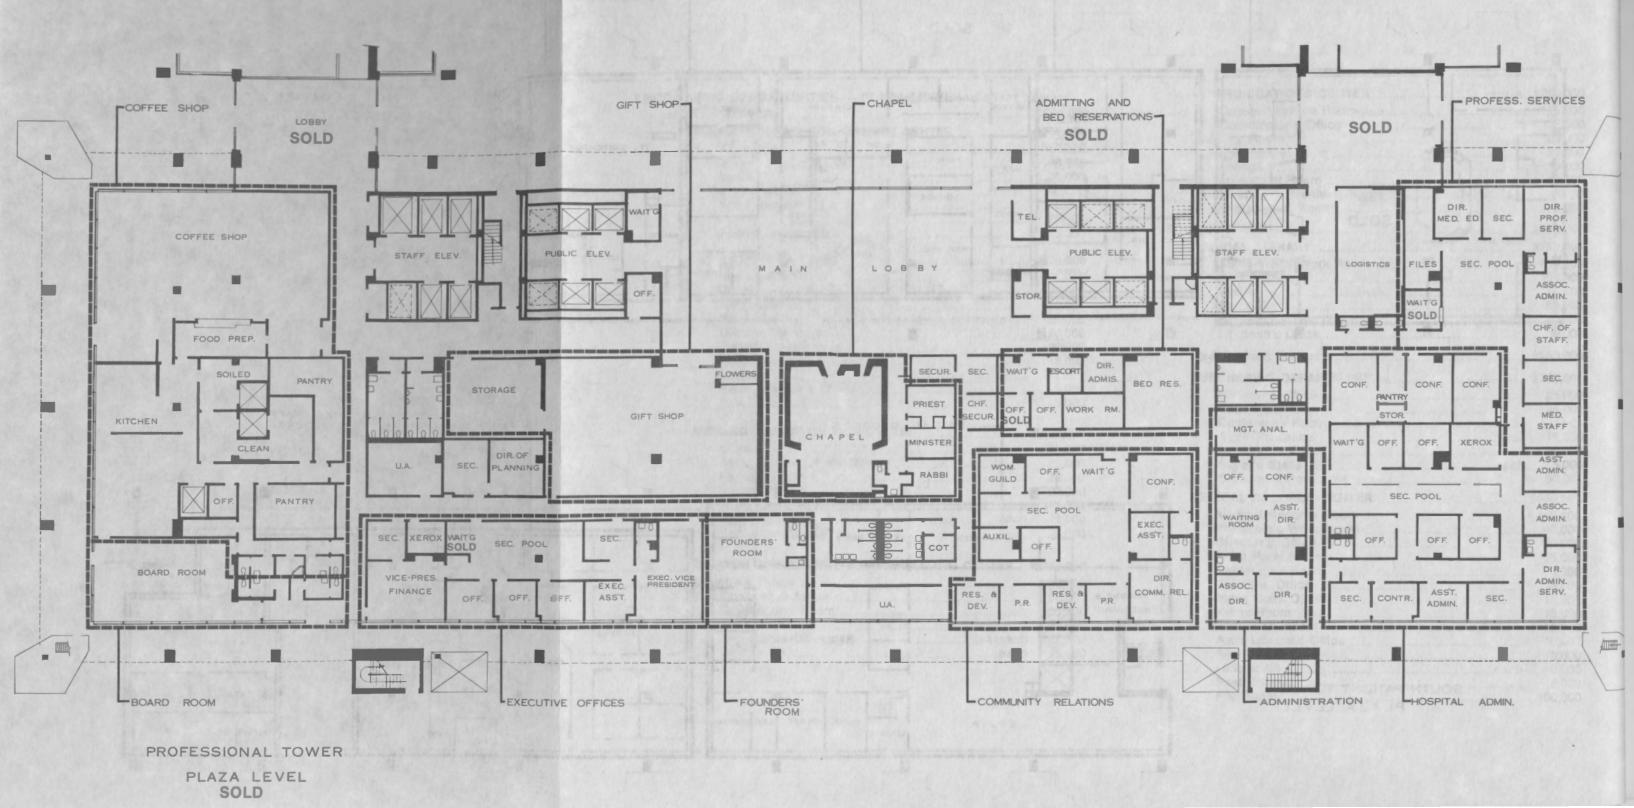

Professional Building Plaza Level

The Main Lobby is located in this area, with ample waiting room space.

Off the Lobby are:

**Coffee Shop** 

Helping Hand Gift Shop, open daily with a wide variety of gifts and flowers

Offices of the Executive Vice President

Offices of the Director of Professional Services

**Hospital Administration Offices** 

Community Relations Offices, including Resources and Development, Auxiliary and Affiliated groups, and Public Relations

**Admitting and Bed Reservations** 

Founders Room

Chapel

Board of Directors Room

**Planning Department Offices** 

South Patient Tower Plaza Level

A large area houses the facilities included in the Medical Records Center. Among these are a physicians' work room, conference room and other special areas.