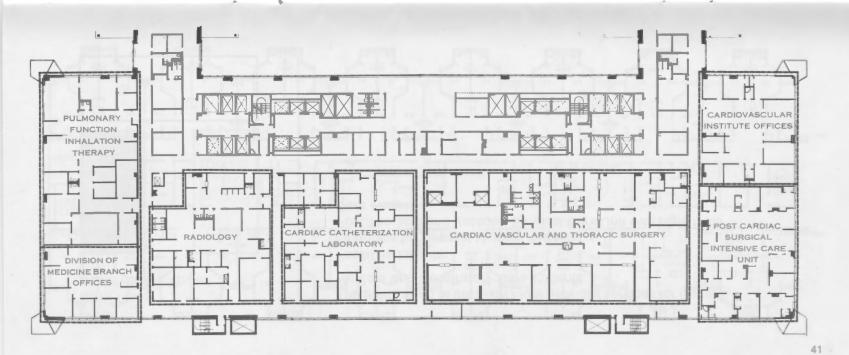

#### Sixth Floor Professional Building

The Sixth Floor of the new Medical Center serves Medical and Surgical Patients.

Facilities in the Professional Building include:

Post Cardiac Surgical Intensive Care Unit with 10 beds Pulmonary Function and Inhalation Therapy Center with

Pulmonary Function Rooms; Blood and Gas Laboratory;

Areas for Storing, Cleaning and Repairing Equipment Six Operating Rooms for Cardiac, Vascular and Thoracic Surgery Nine Recovery Beds

Three Diagnostic Radiology Rooms for Cardiology and General Medical Patients

One Radiology Room For Special Procedures Unit Laboratory

Cardiac Catheterization Laboratories and Offices

Cardiovascular Institute Office

**Department of Medicine Offices** 

The South Wing of the Sixth Floor provides services for General Medical and Respiratory Care Patients.

Facilities include:

56 Rooms for General Medical Patients

Post Thoracic and Vascular Surgical Care Unit with eight beds Core Facilities

Sixth Floor North Patient Tower

The North Wing of the Sixth Floor serves Cardiac, Vascular and Thoracic Surgery Patients.

Facilities include:

56 Rooms for Cardiac, Vascular and Thoracic Surgery Patients Post Surgical Care Unit with eight beds Core Facilities

Seventh Floor Professional Building

The Seventh Floor of the new Medical Center serves General and Special Surgery Patients.