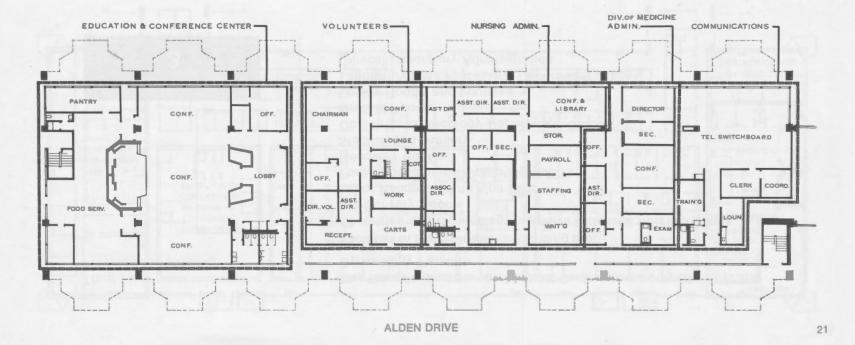

Other departments in this wing are: Medical Library Medical Staff Lounge Purchasing Offices

Facilities in the area are: Education and Conference Center Volunteer Service area including a reception room, conference room, work room and lounge Nursing Administration Offices of the Division of Medicine Communications Center