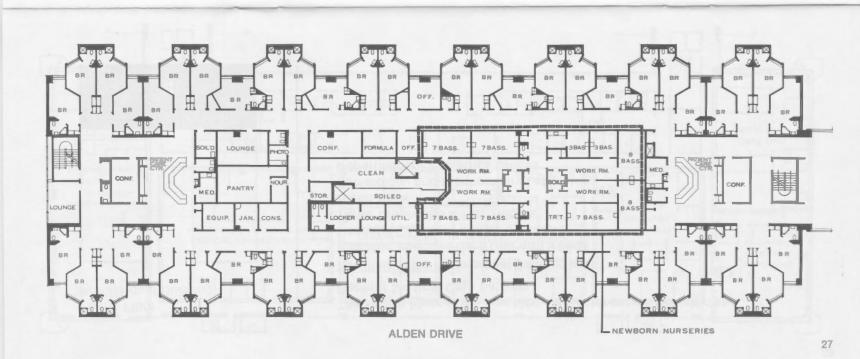

Third Floor North Patient Tower

Facilities and services for mother and newborns are located in the North Patient Wing of the Third Floor.

In the Newborn Nursery area are: 57 Bassinets Four Work Rooms Conference Room Formula Room Nurses' Lounge

Office

In the Obstetric area are: 52 Patient Rooms Photography Room Core Facilities