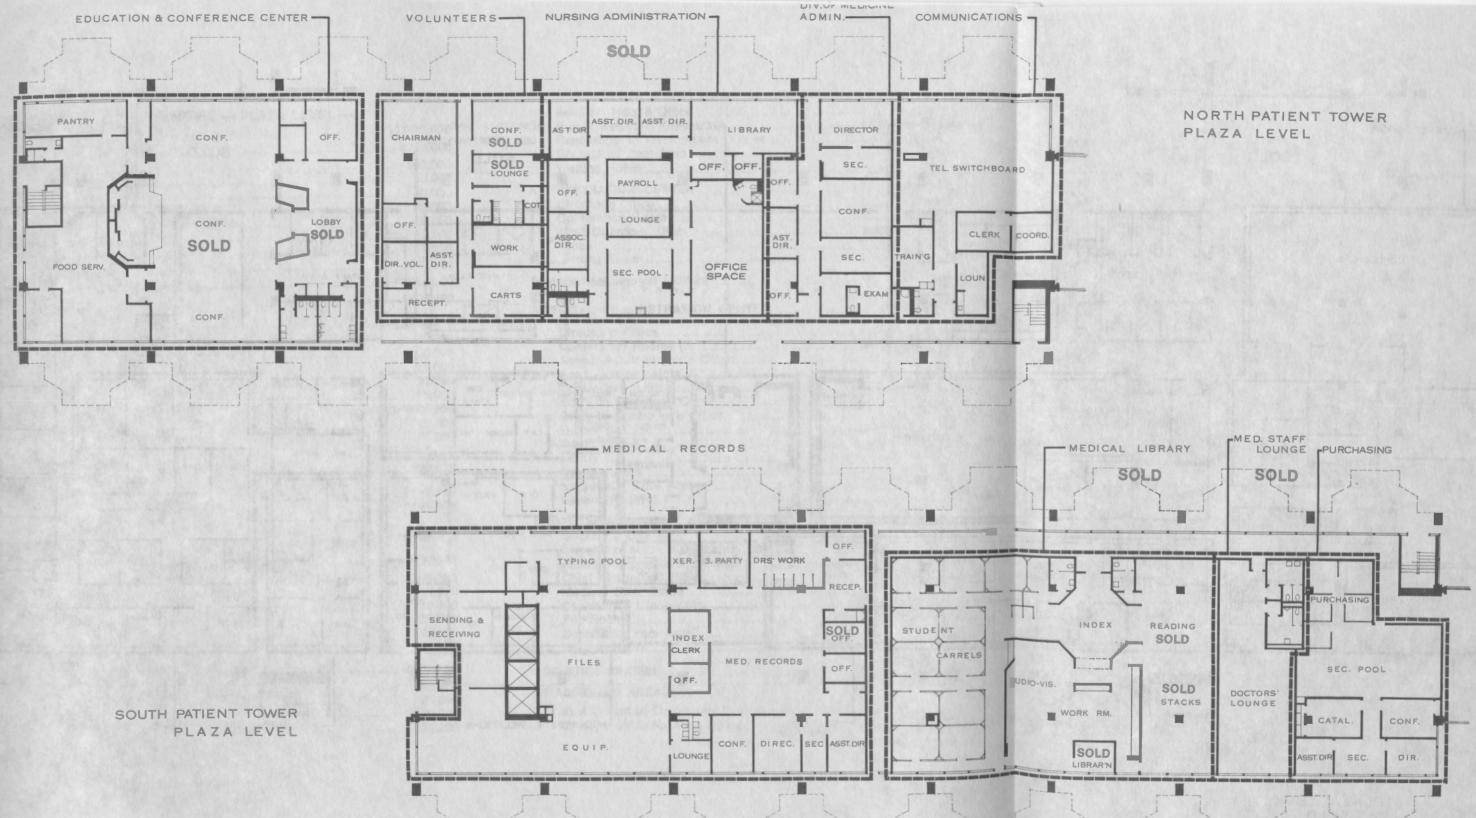

**Admitting and Bed Reservations** 

Founders Room

Chapel

Board of Directors Room

**Planning Department Offices** 

South Patient Tower Plaza Level

A large area houses the facilities included in the Medical Records Center. Among these are a physicians' work room, conference room and other special areas.

Other departments in this wing are: Medical Library Medical Staff Lounge Purchasing Offices

Facilities in the area are: Education and Conference Center Volunteer Service area including a reception room, conference room, work room and lounge Nursing Administration Offices of the Division of Medicine Communications Center