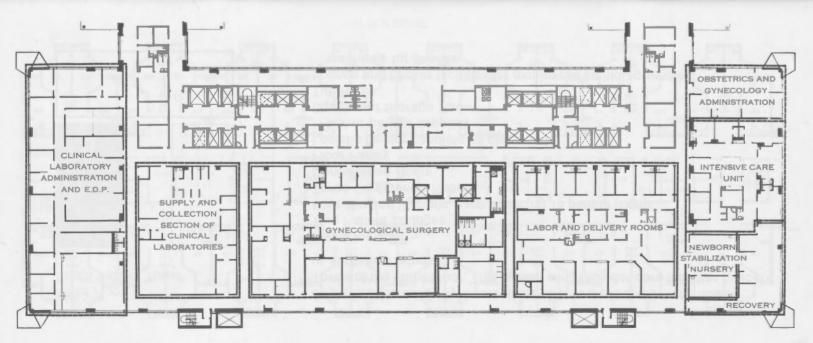

#### Third Floor Professional Building

The Third Floor of the new Medical Center serves only Obstetric and Gynecology Patients.

Facilities in the Professional Building are: Obstetrics and Gynecology Intensive Care Unit with eight beds Six Delivery Rooms Labor Rooms totaling nine beds Four Gynecological Operating Rooms Recovery Rooms Stabilization Nursery Obstetrics-Gynecology Department Offices On-Call Rooms Locker Rooms and Lounges Laboratory Data Processing Department Offices Clinical Laboratory Administration

#### Third Floor South Patient Tower

64 private rooms for Gynecological Patients are located in the South Tower of the Third Floor. This patient wing includes core facilities typical of all patient wings.

Third Floor North Patient Tower

Facilities and services for mother and newborns are located in the North Patient Wing of the Third Floor.

In the Newborn Nursery area are: 57 Bassinets Four Work Rooms Conference Room Formula Room Nurses' Lounge

Office

In the Obstetric area are: 52 Patient Rooms Photography Room Core Facilities