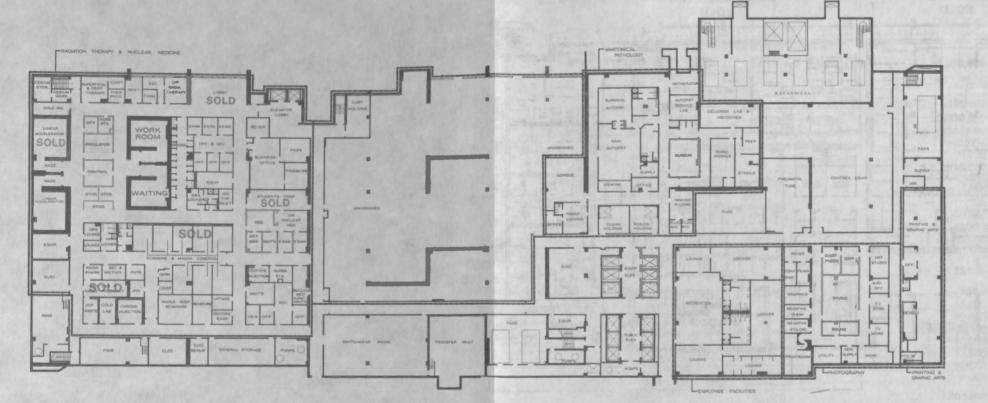

Other services in this area include: Mail Room Main Kitchen Environment Services Safety and Security Plant Operation and Maintenance Linen Room Electron Microscope Food Service Administration Main Pharmacy

The North Wing of the Industrial Level houses all facilities of the Department of Radiation Therapy and Department of Nuclear Medicine, including a Linear Accelerator Room.

Other departments within the area include: Pathological Anatomy Morgue Employee facilities Photography and Illustration Printing and Graphic Arts Centrex Equipment Room Pneumatic Tube Control Room Linen Supply Fiscal Services