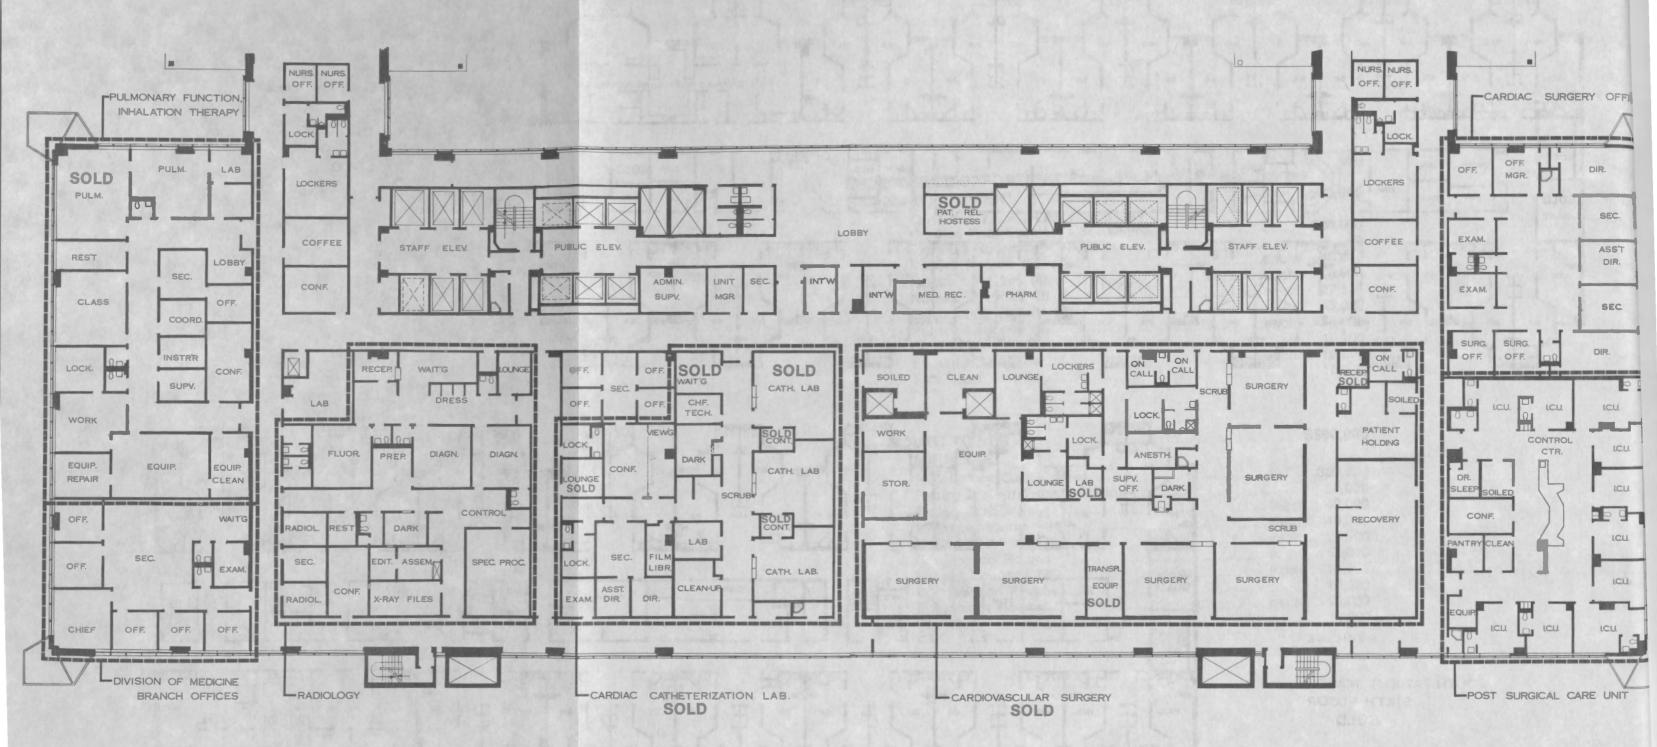

#### Sixth Floor Professional Building

The Sixth Floor of the new Medical Center serves Medical and Surgical Patients.

Facilities in the Professional Building include:

Post Cardiac Surgical Intensive Care Unit with 10 beds Pulmonary Function and Inhalation Therapy Center with

Pulmonary Function Rooms; Blood and Gas Laboratory;

Areas for Storing, Cleaning and Repairing Equipment Six Operating Rooms for Cardiac, Vascular and Thoracic Surgery Nine Recovery Beds

Three Diagnostic Radiology Rooms for Cardiology and General Medical Patients

One Radiology Room For Special Procedures Unit Laboratory

Cardiac Catheterization Laboratories and Offices

Cardiovascular Institute Office

**Department of Medicine Offices** 

The South Wing of the Sixth Floor provides services for General Medical and Respiratory Care Patients.

Facilities include:

56 Rooms for General Medical Patients

Post Thoracic and Vascular Surgical Care Unit with eight beds Core Facilities

Sixth Floor North Patient Tower

The North Wing of the Sixth Floor serves Cardiac, Vascular and Thoracic Surgery Patients.