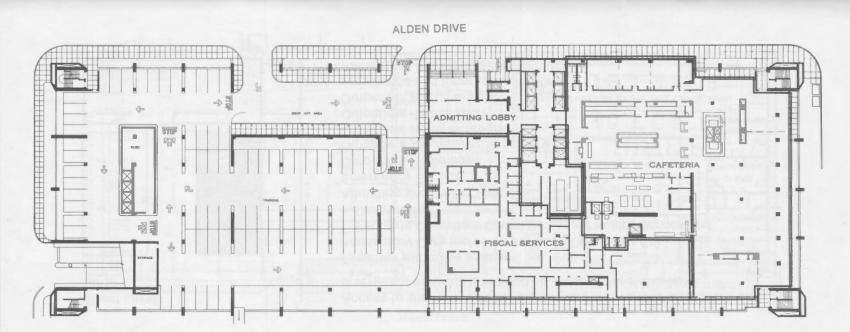

Access to the new Medical Center is located on Alden Drive at this level.

Facilities within the area include: Cafeteria dining room Computer Information Center Fiscal Services General Accounting Admitting and Escort Lobby Parking for Admitting and Discharge

Access to the new Medical Center and the various outpatient and emergency services is located on Alden Drive at this level.

Facilities within the area are:

Ambulatory Care including the Adult Outpatient Clinic, Pediatric Outpatient Clinic, Personnel Health Service and Dental Clinic Admitting and Escort Lobby Emergency Service Outpatient Radiology Outpatient Dispensing Pharmacy Outpatient Administration Outpatient Registration Outpatient Appointments Ambulance and Emergency Parking Parking for Admitting and Discharge