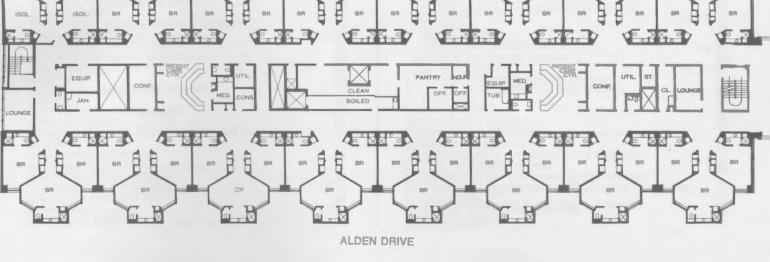

5

The South Wing of the Fifth Floor serves General Medical Patients.

Its facilities are:

64 Rooms for General Medical Care and Cardiology Patients. Core Facilities

Fifth Floor North Patient Tower

The North Wing of the Fifth Floor serves Cardiology Patients.

Its facilities are: 64 Patient Rooms Core Facilities

ALDEN DRIVE