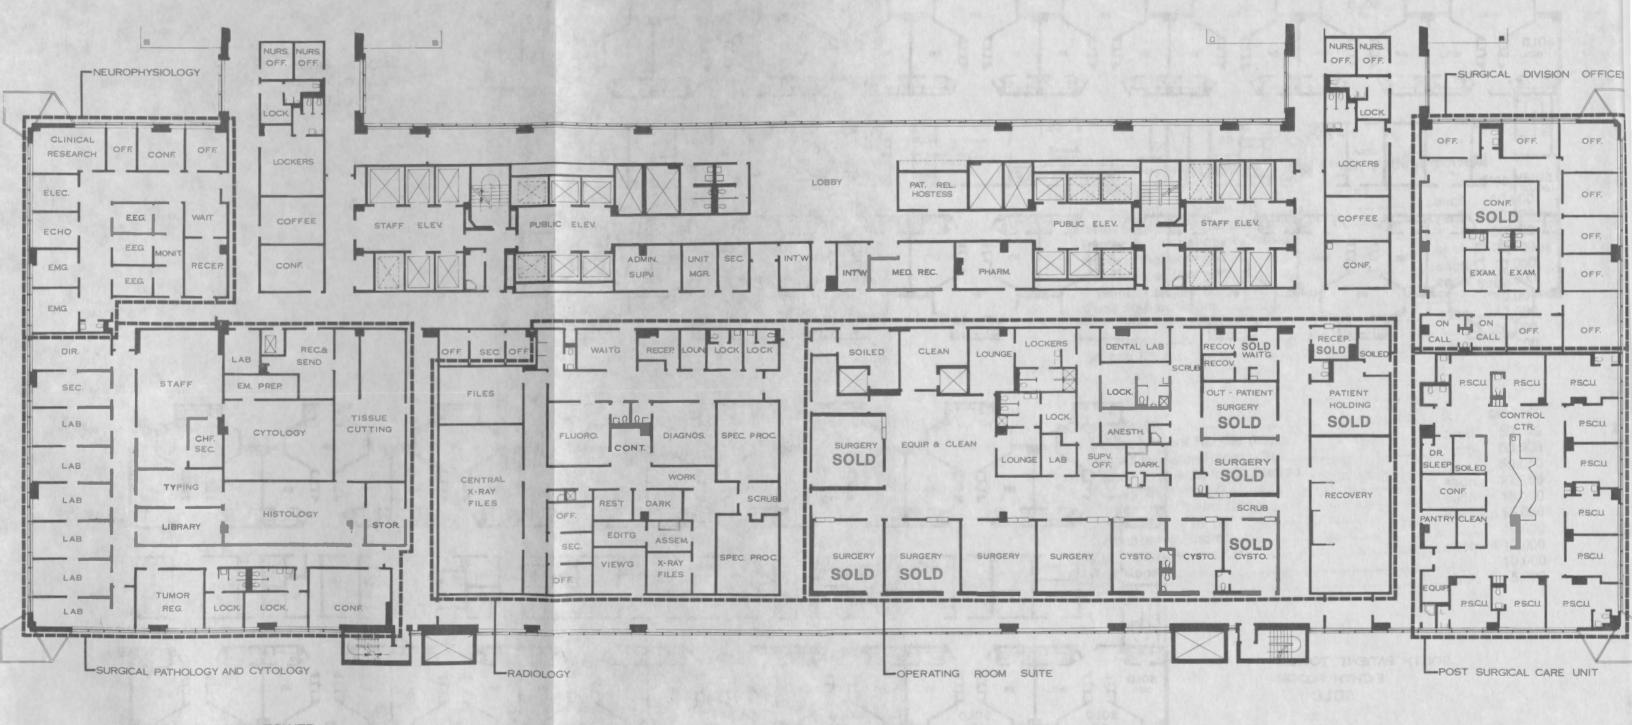

**ALDEN DRIVE** 

The Eighth Floor of the new Medical Center serves General and Special Surgical Patients.

Facilities in the Professional Building are: Post Surgical Care Unit with 10 beds Ten Special Surgery Operating Rooms as follows: Urology — one Neurosurgery — two Cystoscopy — three Eye — one Ear, Nose and Throat — two General — one Nine Recovery Beds Two Diagnostic Radiology Rooms

Two Special Procedure Radiology Diagnostic Rooms Laboratory Facilities for Gross Pathology Histology Cytology Index and Tumor Registry Neurophysiology Offices and Laboratories Surgical Department Offices

The South Wing of the Eighth Floor serves General and Special Surgical Patients.

Facilities are: 48 Patient Rooms Core Facilities

Eighth Floor North Patient Tower

X

ISOL

BR

The North Wing of the Eighth Floor serves General and Special Surgical Patients.