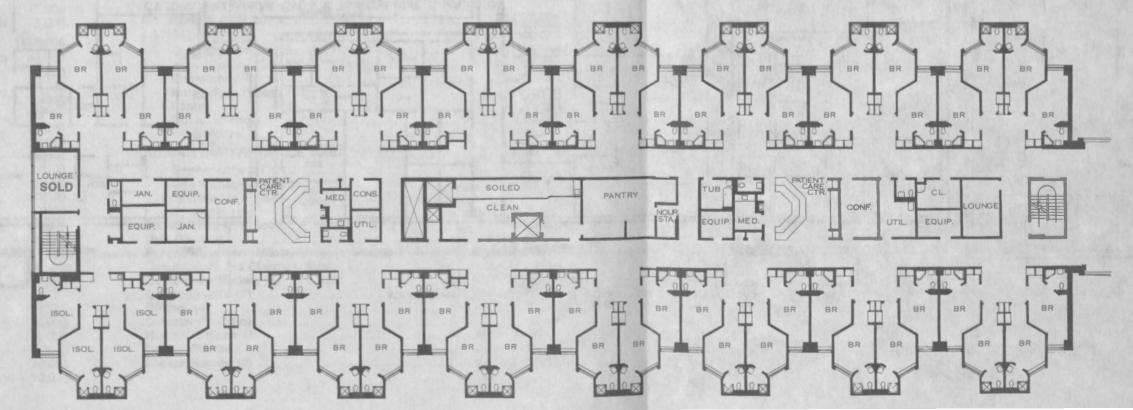

The South Wing of the Eighth Floor serves General and Special Surgical Patients.

Facilities are: 48 Patient Rooms Core Facilities

Eighth Floor North Patient Tower

X

ISOL

BR

The North Wing of the Eighth Floor serves General and Special Surgical Patients.