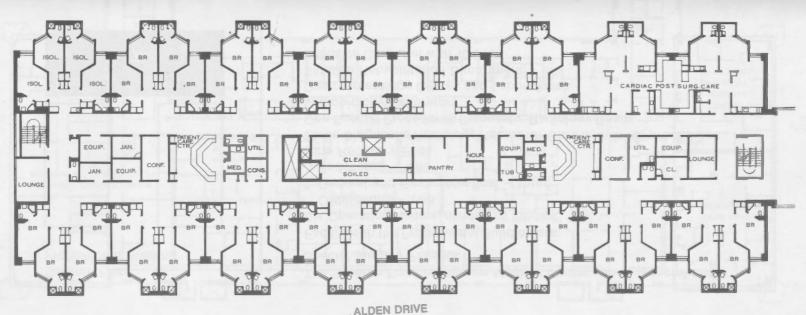

**Gastroenterology Offices and Laboratories** 

Satellite Rehabilitation Department

Intensive Care Unit with 10 beds

The South Wing of the Seventh Floor serves General and Gastrointestinal Surgical Patients.

Facilities are: 64 Patient Rooms Core Facilities

Seventh Floor North Patient Tower

The North Wing of the Seventh Floor in the new Medical Center is the center for Orthopedic Care.

Facilities are: 64 beds for Orthopedic Patients Core Facilities

**ALDEN DRIVE** 

The Eighth Floor of the new Medical Center serves General and Special Surgical Patients.

Facilities in the Professional Building are: Post Surgical Care Unit with 10 beds Ten Special Surgery Operating Rooms as follows: Urology — one Neurosurgery — two Cystoscopy — three Eye — one Ear, Nose and Throat — two General — one Nine Recovery Beds Two Diagnostic Radiology Rooms

Two Special Procedure Radiology Diagnostic Rooms Laboratory Facilities for Gross Pathology Histology Cytology Index and Tumor Registry Neurophysiology Offices and Laboratories Surgical Department Offices

The South Wing of the Eighth Floor serves General and Special Surgical Patients.

Facilities are: 48 Patient Rooms Core Facilities

Eighth Floor North Patient Tower

X

ISOL

BR

The North Wing of the Eighth Floor serves General and Special Surgical Patients.