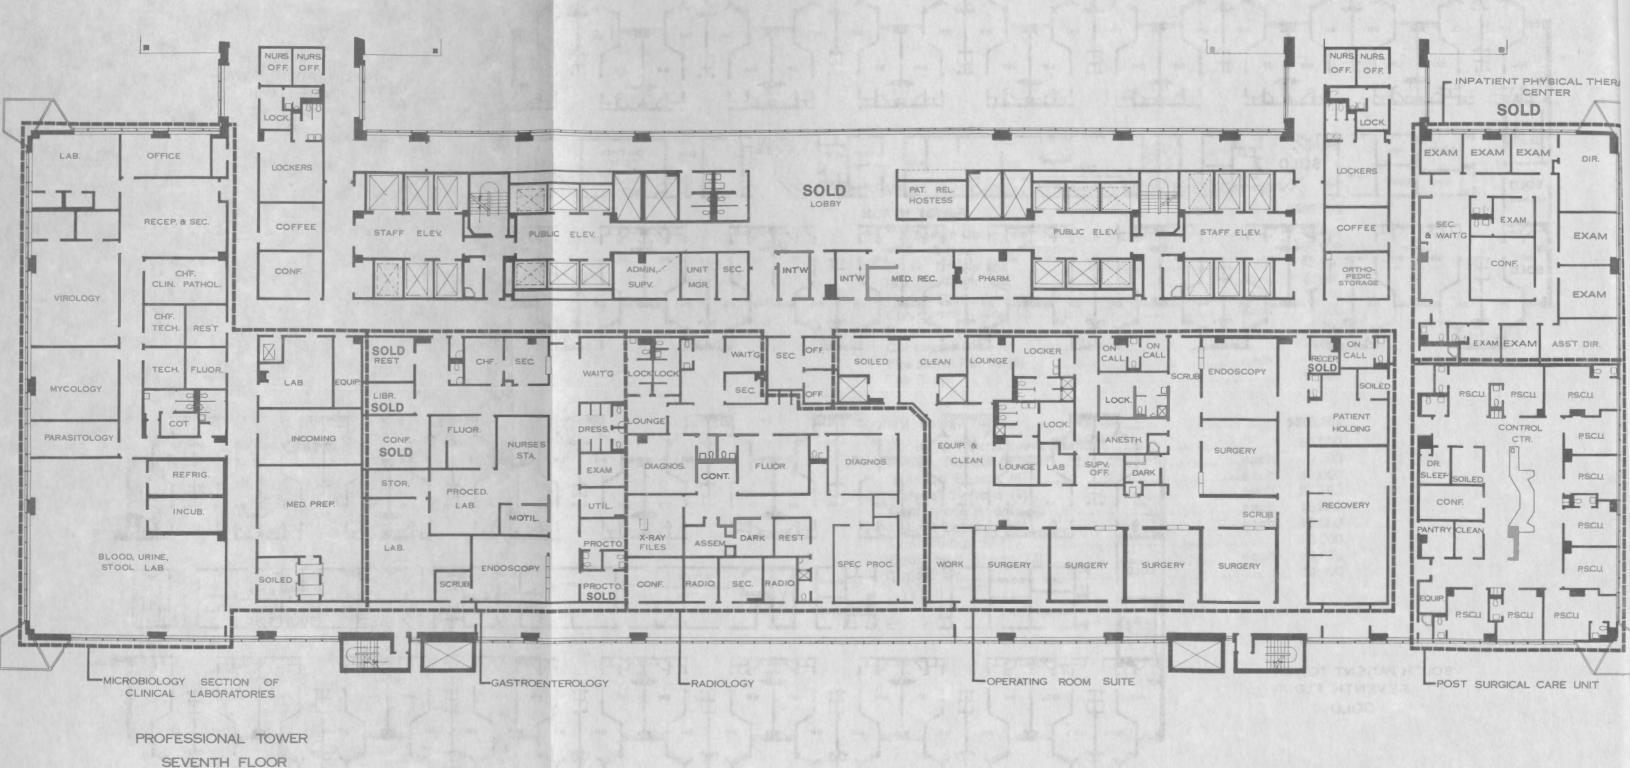

Facilities include:

56 Rooms for Cardiac, Vascular and Thoracic Surgery Patients Post Surgical Care Unit with eight beds Core Facilities

Seventh Floor Professional Building

The Seventh Floor of the new Medical Center serves General and Special Surgery Patients.

Facilities in the Professional Building are:

Six Operating Rooms, divided as follows:

Orthopedic - two

General and Gastrointestinal - three

Endoscopy - one

Nine Recovery Beds

Three Diagnostic Radiology Rooms for Gastrointestinal procedures One Special Procedures Diagnostic Radiology Room Microbiology Laboratory

**Gastroenterology Offices and Laboratories** 

Satellite Rehabilitation Department

Intensive Care Unit with 10 beds

The South Wing of the Seventh Floor serves General and Gastrointestinal Surgical Patients.

Facilities are: 64 Patient Rooms Core Facilities

Seventh Floor North Patient Tower

The North Wing of the Seventh Floor in the new Medical Center is the center for Orthopedic Care.

Facilities are: 64 beds for Orthopedic Patients Core Facilities