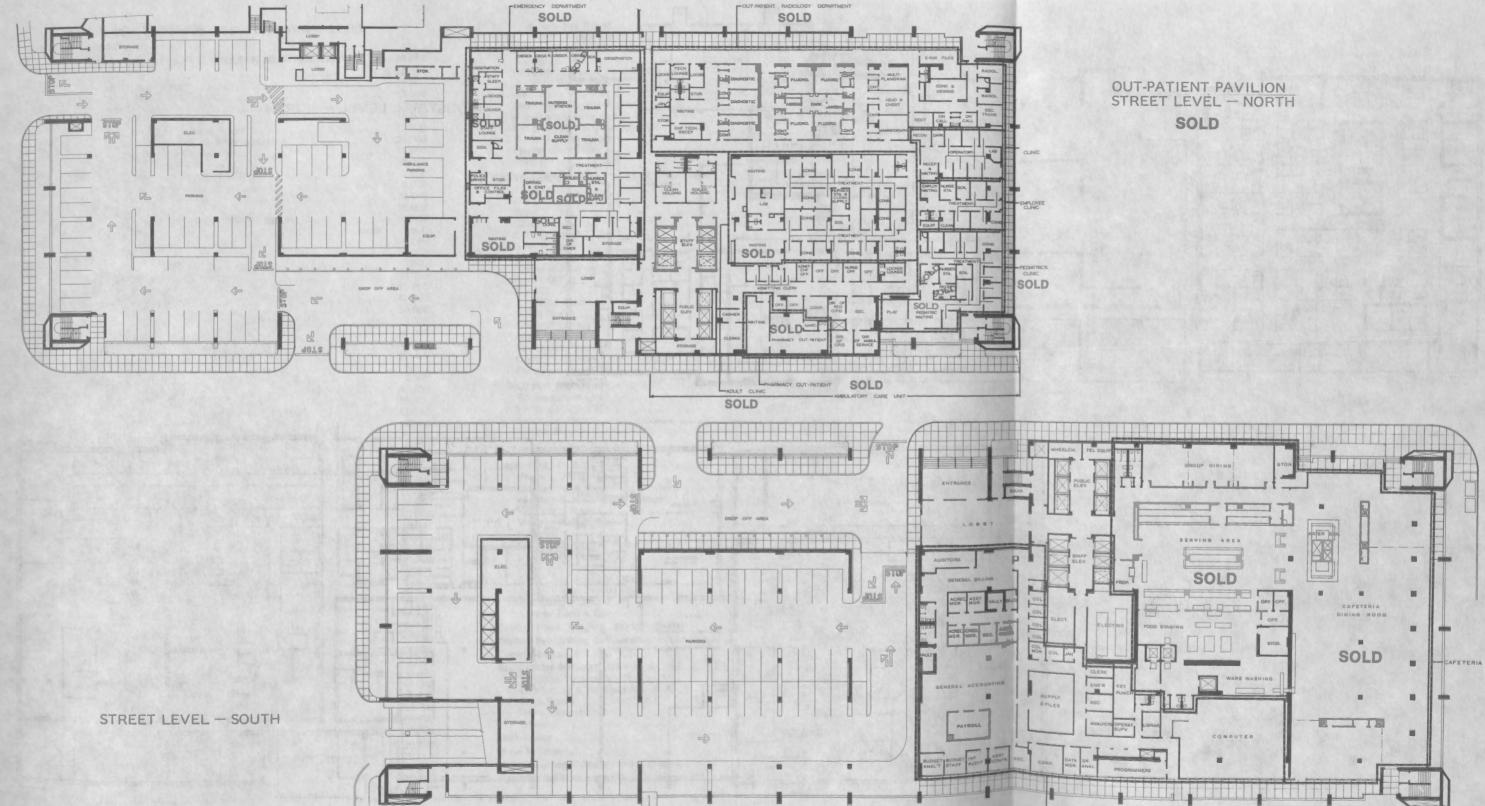

Access to the new Medical Center is located on Alden Drive at this level.

Facilities within the area include: Cafeteria dining room Computer Information Center Fiscal Services General Accounting Admitting and Escort Lobby Parking for Admitting and Discharge

Access to the new Medical Center and the various outpatient and emergency services is located on Alden Drive at this level.

Facilities within the area are:

Ambulatory Care including the Adult Outpatient Clinic, Pediatric Outpatient Clinic, Personnel Health Service and Dental Clinic Admitting and Escort Lobby Emergency Service Outpatient Radiology Outpatient Dispensing Pharmacy Outpatient Administration Outpatient Registration Outpatient Appointments Ambulance and Emergency Parking Parking for Admitting and Discharge