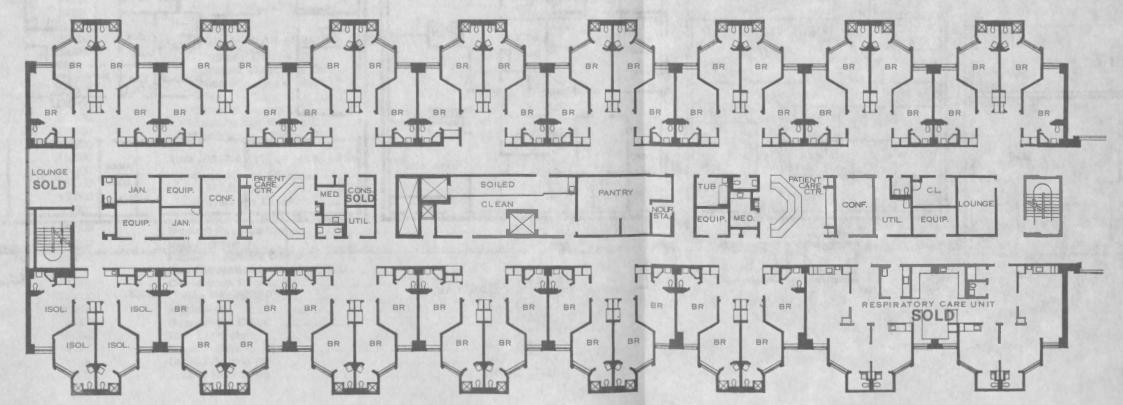

The South Wing of the Eighth Floor serves General and Special Surgical Patients.

Facilities are: 48 Patient Rooms Core Facilities

Eighth Floor North Patient Tower

X

ISOL

BR

The North Wing of the Eighth Floor serves General and Special Surgical Patients.

° X

80

BR

X

BR

Facilities are: 48 Patient Rooms Core Facilities

ĥ

BR

Ĥ

BR

ń

BR

| Accounting, General<br>Administration<br>Admitting / Bed Reservations<br>Admitting and Escort Lobby<br>Biochemistry and Hematology<br>Board of Directors Room<br>Blood Bank Laboratory<br>Cafeteria<br>Cardiac Catheterization Laboratories and Offices<br>Cardiology Offices<br>Cardiovascular Institute Office<br>Chapel<br>Clinical Laboratory, Administration<br>Coffee Shop<br>Communications Center<br>Community and Public Relations<br>Computer Information Center<br>Data Processing, Clinical Laboratory<br>Decontamination and Processing (Central)<br>Delivery Rooms<br>Education and Conference Center<br>Electron Microscopy Station<br>Emergency Services<br>Employee Facilities | 12<br>16<br>16<br>12, 14<br>28<br>16<br>28<br>12<br>40<br>34<br>40<br>16<br>22<br>16<br>20<br>16<br>20<br>16<br>20<br>16<br>20<br>16<br>20<br>16<br>20<br>16<br>20<br>16<br>12<br>22<br>8<br>22<br>20<br>8<br>14<br>10<br>12<br>12<br>12<br>12<br>10<br>12<br>12<br>12<br>10<br>12<br>12<br>12<br>12<br>12<br>12<br>12<br>12<br>12<br>12<br>12<br>12<br>12 |
|-------------------------------------------------------------------------------------------------------------------------------------------------------------------------------------------------------------------------------------------------------------------------------------------------------------------------------------------------------------------------------------------------------------------------------------------------------------------------------------------------------------------------------------------------------------------------------------------------------------------------------------------------------------------------------------------------|------------------------------------------------------------------------------------------------------------------------------------------------------------------------------------------------------------------------------------------------------------------------------------------------------------------------------------------------------------|
| Emergency Services                                                                                                                                                                                                                                                                                                                                                                                                                                                                                                                                                                                                                                                                              | 14                                                                                                                                                                                                                                                                                                                                                         |