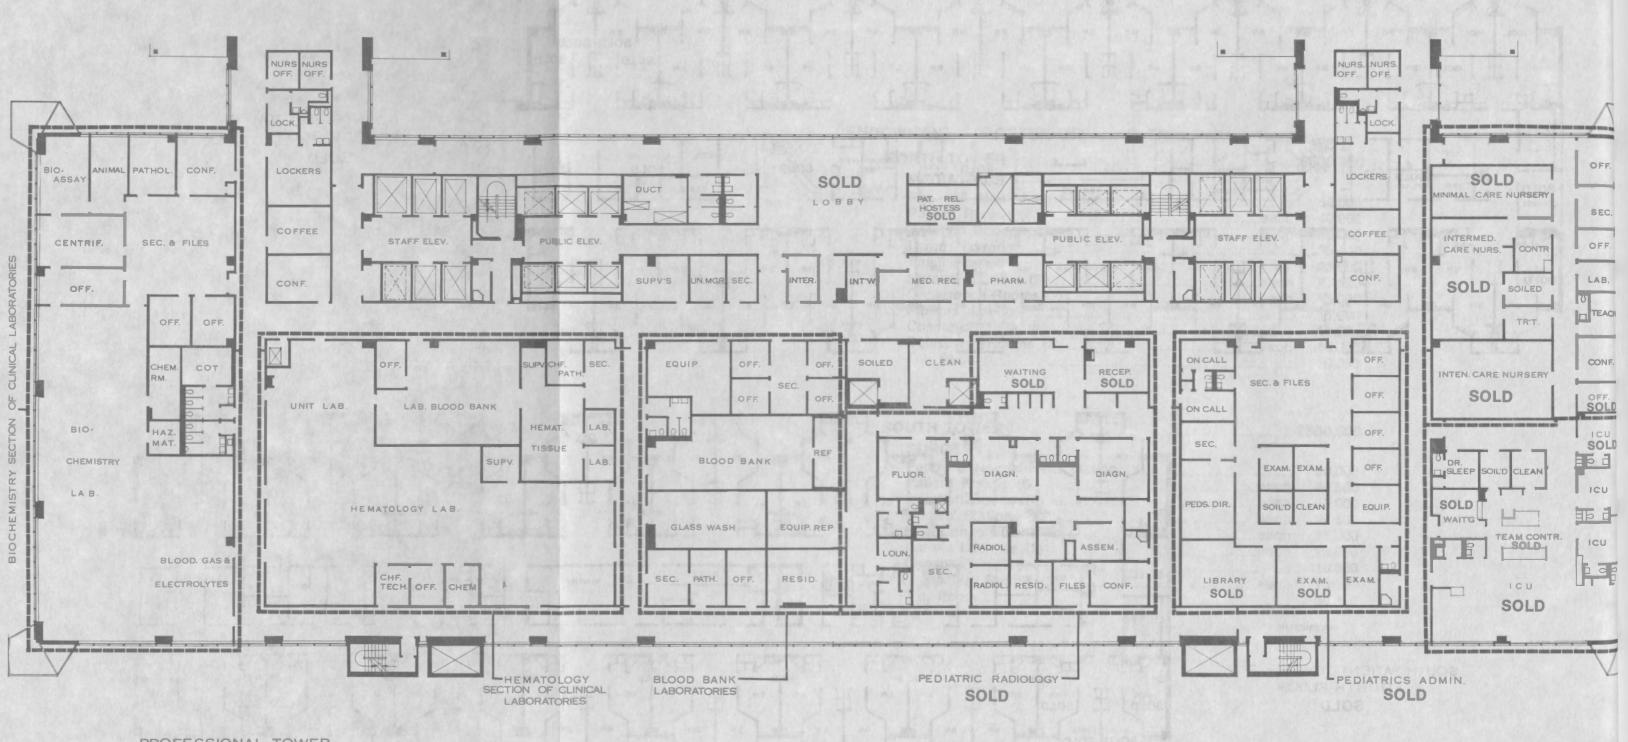

#### Fourth Floor **Professional Building**

4

**General Medical Care patients.** 

Facilities in the Professional Building are: Pediatric Intensive Care Unit with 9 beds Neonatal Care Unit with 30 bassinets **Three Diagnostic X-Ray Rooms Blood Bank** Hematology and Biochemistry Laboratory **Department of Pediatrics Offices** 

The Fourth Floor of the new Medical Center serves Pediatric and

Fourth Floor North Patient Tower

32 Rooms for Pediatric Patients Playrooms 32 Rooms for General Medical Patients Core Facilities

Fifth Floor Professional Building