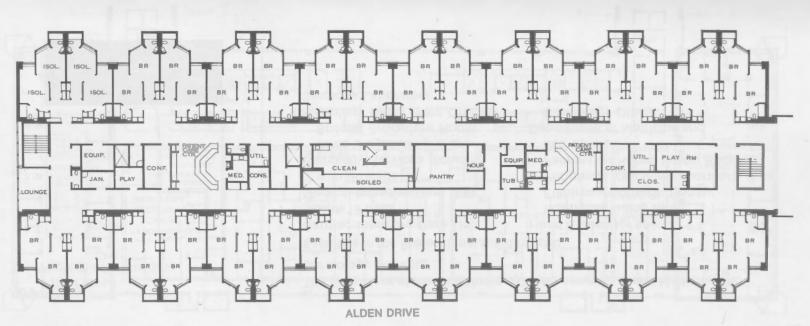

#### Third Floor South Patient Tower

64 private rooms for Gynecological Patients are located in the South Tower of the Third Floor. This patient wing includes core facilities typical of all patient wings.

These include: Two Patient Lounges Four Nursing Stations, each servicing 16 patient rooms Three Conference Rooms Consultation Room Floor Pantry Logistic Center handling all clean and soiled patient supplies Equipment Storage Room Tub Room Lounge and Locker facilities for employees including vending machines for snacks