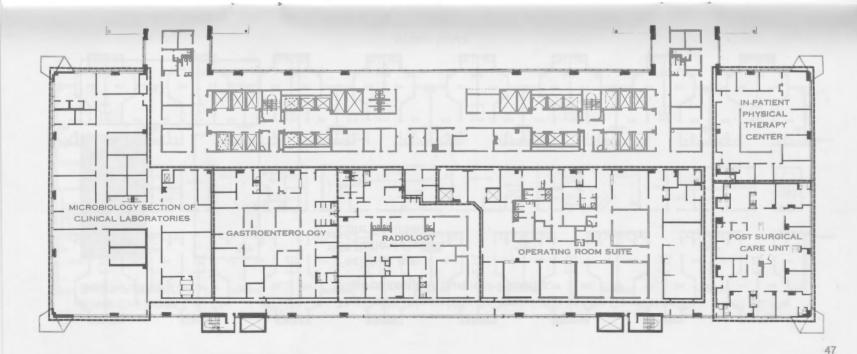

Facilities in the Professional Building are:

Six Operating Rooms, divided as follows:

Orthopedic - two

General and Gastrointestinal - three

Endoscopy - one

Nine Recovery Beds

Three Diagnostic Radiology Rooms for Gastrointestinal procedures One Special Procedures Diagnostic Radiology Room Microbiology Laboratory

**Gastroenterology Offices and Laboratories** 

Satellite Rehabilitation Department

Intensive Care Unit with 10 beds

The South Wing of the Seventh Floor serves General and Gastrointestinal Surgical Patients.

Facilities are: 64 Patient Rooms Core Facilities

Seventh Floor North Patient Tower

The North Wing of the Seventh Floor in the new Medical Center is the center for Orthopedic Care.

Facilities are: 64 beds for Orthopedic Patients Core Facilities