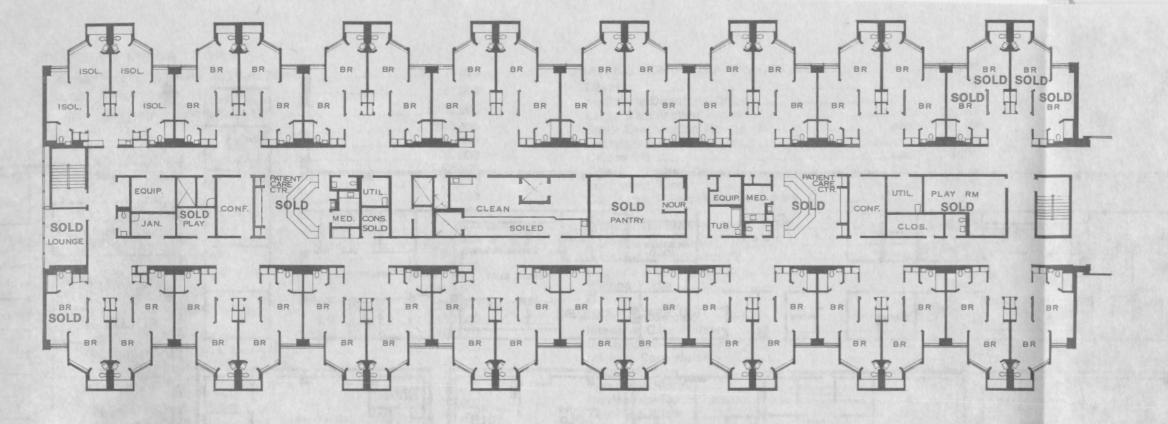

**ALDEN DRIVE** 

The Eighth Floor of the new Medical Center serves General and Special Surgical Patients.

Facilities in the Professional Building are: Post Surgical Care Unit with 10 beds Ten Special Surgery Operating Rooms as follows: Urology — one Neurosurgery — two Cystoscopy — three Eye — one Ear, Nose and Throat — two General — one Nine Recovery Beds Two Diagnostic Radiology Rooms

Two Special Procedure Radiology Diagnostic Rooms Laboratory Facilities for Gross Pathology Histology Cytology Index and Tumor Registry Neurophysiology Offices and Laboratories Surgical Department Offices

The South Wing of the Eighth Floor serves General and Special Surgical Patients.

Facilities are: 48 Patient Rooms Core Facilities

Eighth Floor North Patient Tower

X

ISOL

BR

The North Wing of the Eighth Floor serves General and Special Surgical Patients.