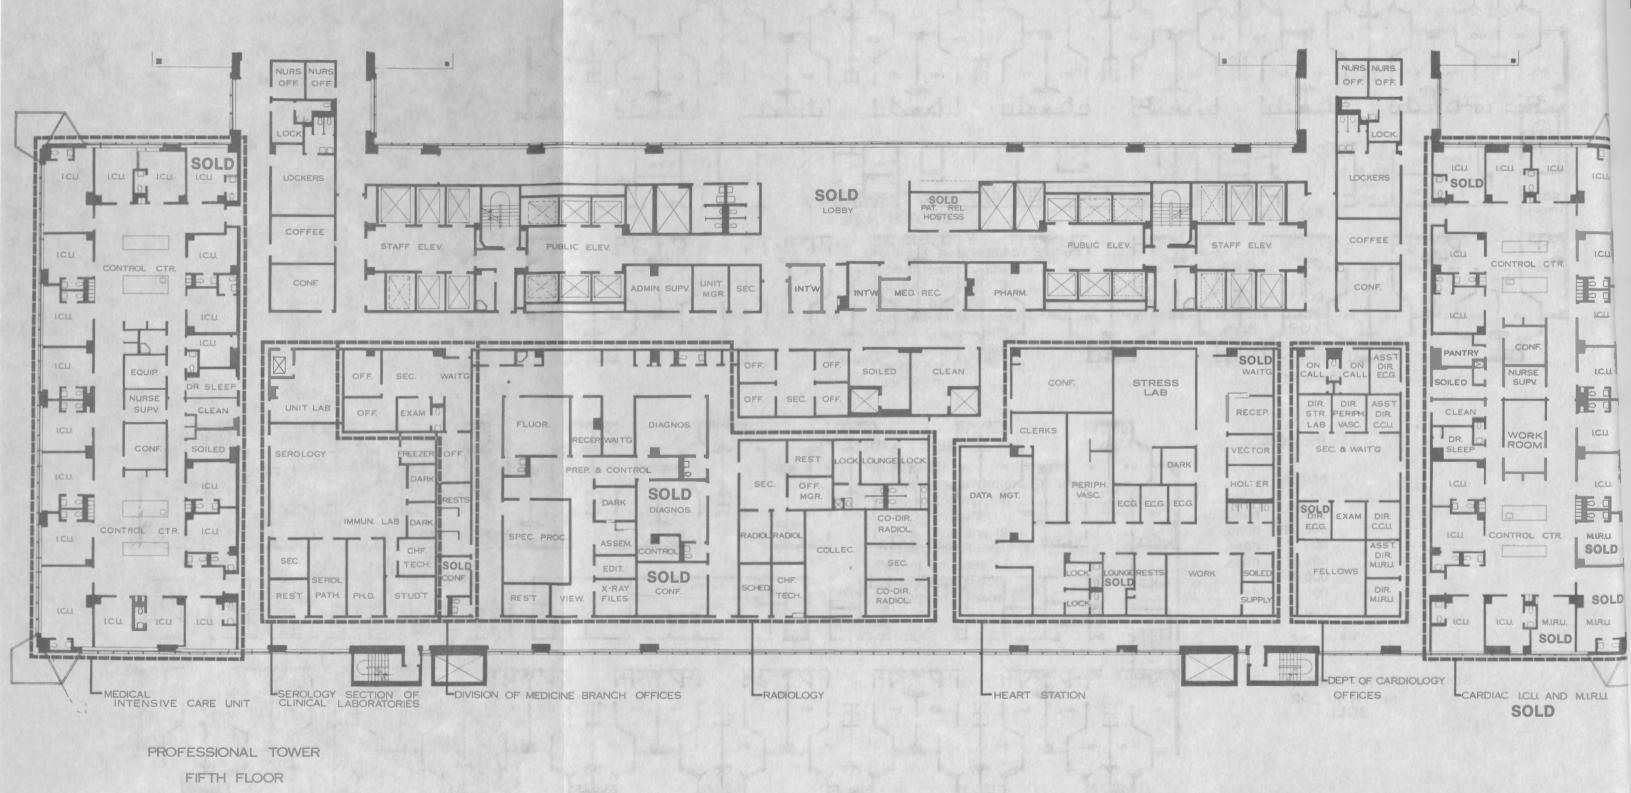

The Fifth Floor of the new Medical Center serves General Medicine and Cardiology patients.

Facilities in the Professional Building are:

Cardiac Intensive Care Unit with 19 beds Medical Intensive Care Unit with 20 beds Radiology Services including three Diagnostic and one Special Procedure Room Radiology Department Offices Serology Laboratory Heart Station for special testing including three Electrocardiograph Rooms, Peripheral Vascular Laboratory, Pacemaker Room, Vector Room and others Department of Medicine and Cardiology Offices

5

The South Wing of the Fifth Floor serves General Medical Patients.

Its facilities are:

64 Rooms for General Medical Care and Cardiology Patients. Core Facilities

Fifth Floor North Patient Tower

The North Wing of the Fifth Floor serves Cardiology Patients.

Its facilities are: 64 Patient Rooms Core Facilities

ALDEN DRIVE