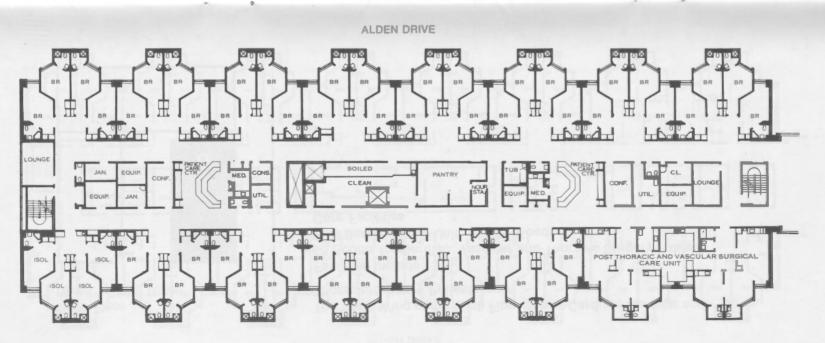

Facilities include:

56 Rooms for General Medical Patients

Post Thoracic and Vascular Surgical Care Unit with eight beds Core Facilities

Sixth Floor North Patient Tower

The North Wing of the Sixth Floor serves Cardiac, Vascular and Thoracic Surgery Patients.

Facilities include:

56 Rooms for Cardiac, Vascular and Thoracic Surgery Patients Post Surgical Care Unit with eight beds Core Facilities

Seventh Floor Professional Building

The Seventh Floor of the new Medical Center serves General and Special Surgery Patients.