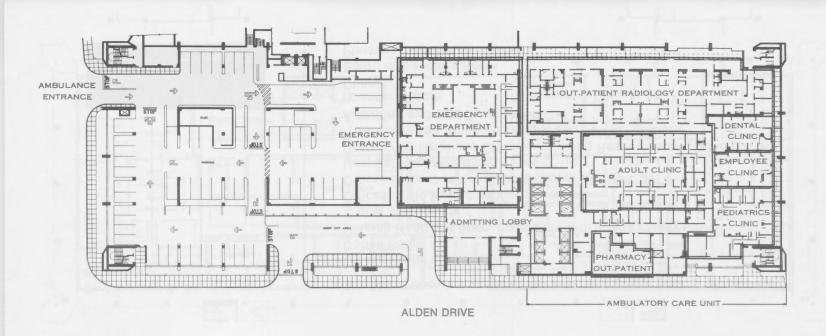

Access to the new Medical Center and the various outpatient and emergency services is located on Alden Drive at this level.

Facilities within the area are:

Ambulatory Care including the Adult Outpatient Clinic, Pediatric Outpatient Clinic, Personnel Health Service and Dental Clinic Admitting and Escort Lobby Emergency Service Outpatient Radiology Outpatient Dispensing Pharmacy Outpatient Administration Outpatient Registration Outpatient Appointments Ambulance and Emergency Parking Parking for Admitting and Discharge