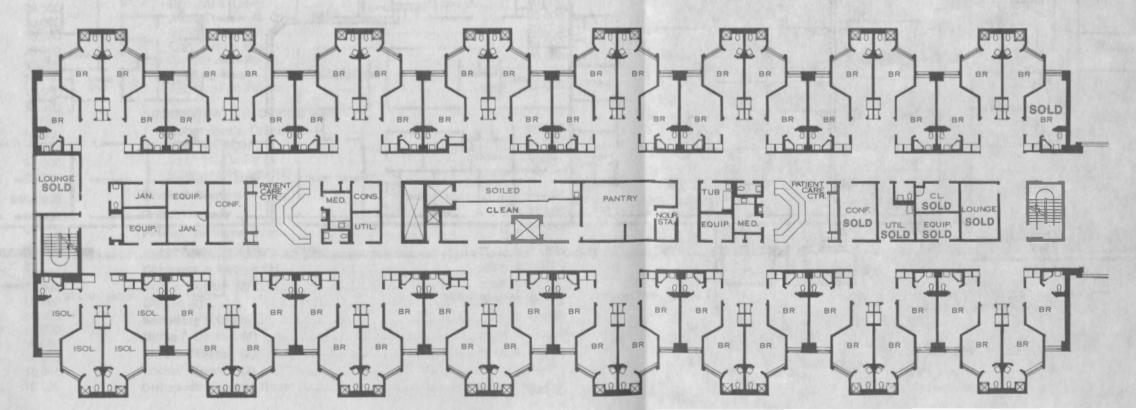

The South Wing of the Eighth Floor serves General and Special Surgical Patients.

Facilities are: 48 Patient Rooms Core Facilities

Eighth Floor North Patient Tower

X

ISOL

BR

The North Wing of the Eighth Floor serves General and Special Surgical Patients.