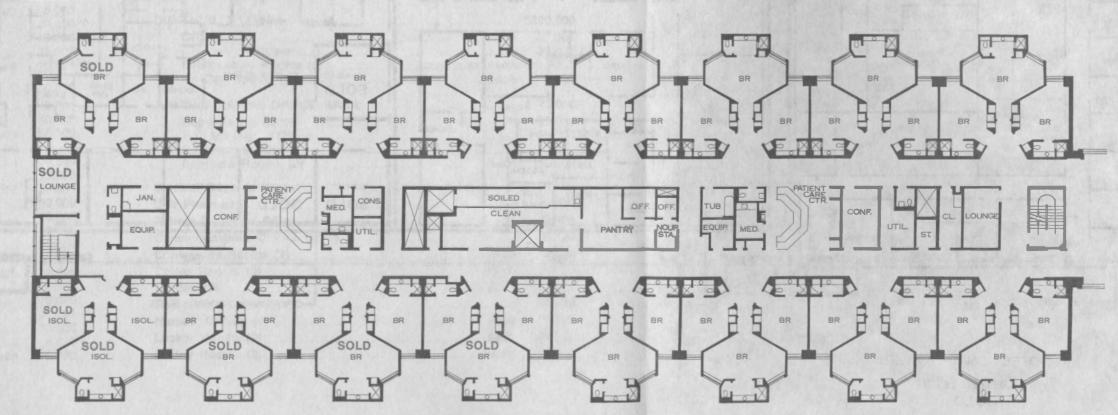

The South Wing of the Eighth Floor serves General and Special Surgical Patients.

Facilities are: 48 Patient Rooms Core Facilities

Eighth Floor North Patient Tower

X

ISOL

BR

The North Wing of the Eighth Floor serves General and Special Surgical Patients.

° X

80

BR

X

BR

Facilities are: 48 Patient Rooms Core Facilities

ĥ

BR

Ĥ

BR

ń

BR

| Accounting, General<br>Administration<br>Admitting / Bed Reservations<br>Admitting and Escort Lobby<br>Biochemistry and Hematology<br>Board of Directors Room<br>Blood Bank Laboratory<br>Cafeteria<br>Cardiac Catheterization Laboratories and Offices<br>Cardiology Offices<br>Cardiovascular Institute Office<br>Chapel<br>Clinical Laboratory, Administration<br>Coffee Shop<br>Communications Center<br>Community and Public Relations<br>Computer Information Center<br>Data Processing, Clinical Laboratory<br>Decontamination and Processing (Central)<br>Delivery Rooms<br>Education and Conference Center<br>Electron Microscopy Station<br>Emergency Services<br>Employee Facilities | 12<br>16<br>16<br>12, 14<br>28<br>16<br>28<br>12<br>40<br>34<br>40<br>16<br>22<br>16<br>20<br>16<br>20<br>16<br>20<br>16<br>20<br>16<br>20<br>16<br>20<br>16<br>20<br>16<br>12<br>22<br>8<br>22<br>20<br>8<br>14<br>10<br>12<br>12<br>12<br>12<br>10<br>12<br>12<br>12<br>10<br>12<br>12<br>12<br>12<br>12<br>12<br>12<br>12<br>12<br>12<br>12<br>12<br>12 |
|-------------------------------------------------------------------------------------------------------------------------------------------------------------------------------------------------------------------------------------------------------------------------------------------------------------------------------------------------------------------------------------------------------------------------------------------------------------------------------------------------------------------------------------------------------------------------------------------------------------------------------------------------------------------------------------------------|------------------------------------------------------------------------------------------------------------------------------------------------------------------------------------------------------------------------------------------------------------------------------------------------------------------------------------------------------------|
| Emergency Services                                                                                                                                                                                                                                                                                                                                                                                                                                                                                                                                                                                                                                                                              | 14                                                                                                                                                                                                                                                                                                                                                         |