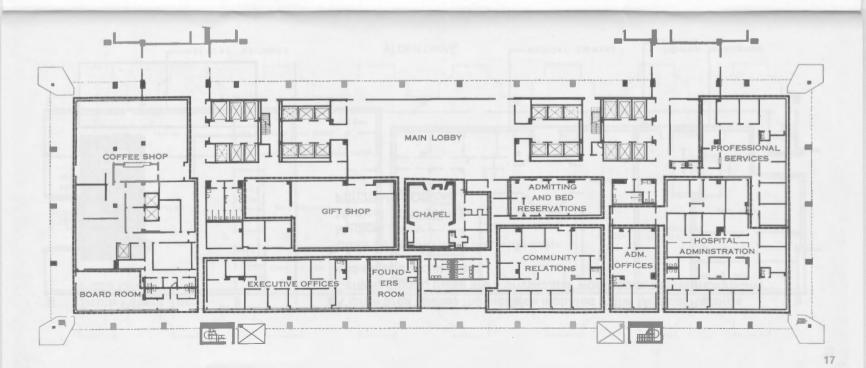

Professional Building Plaza Level

The Main Lobby is located in this area, with ample waiting room space.

Off the Lobby are:

**Coffee Shop** 

Helping Hand Gift Shop, open daily with a wide variety of gifts and flowers

Offices of the Executive Vice President

Offices of the Director of Professional Services

**Hospital Administration Offices** 

Community Relations Offices, including Resources and Development, Auxiliary and Affiliated groups, and Public Relations

**Admitting and Bed Reservations** 

Founders Room

Chapel

Board of Directors Room

**Planning Department Offices** 

South Patient Tower Plaza Level

A large area houses the facilities included in the Medical Records Center. Among these are a physicians' work room, conference room and other special areas.