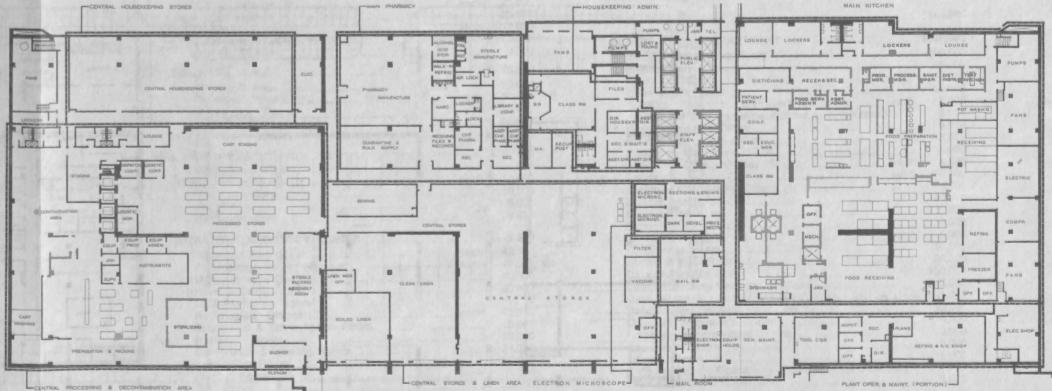

Industrial Level South

The South Wing of the Industrial Level is primarily a service area. A large portion of space is allocated to Central Receiving and Stores, where all supplies and equipment will be stored and disseminated throughout the Medical Center, and to Central Processing and Decontamination, where surgical and general procedures trays are processed and distributed to medical and surgical areas.

Other services in this area include: Mail Room Main Kitchen Environment Services Safety and Security Plant Operation and Maintenance Linen Room Electron Microscope Food Service Administration Main Pharmacy

The North Wing of the Industrial Level houses all facilities of the Department of Radiation Therapy and Department of Nuclear Medicine, including a Linear Accelerator Room.

Other departments within the area include: Pathological Anatomy Morgue Employee facilities Photography and Illustration Printing and Graphic Arts Centrex Equipment Room Pneumatic Tube Control Room Linen Supply Fiscal Services