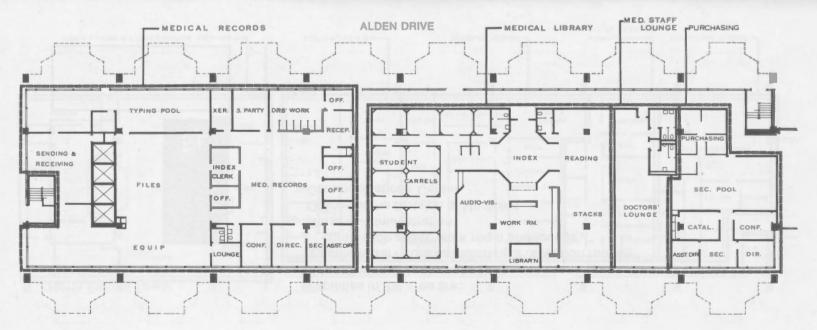

**Admitting and Bed Reservations** 

Founders Room

Chapel

Board of Directors Room

**Planning Department Offices** 

South Patient Tower Plaza Level

A large area houses the facilities included in the Medical Records Center. Among these are a physicians' work room, conference room and other special areas.

Other departments in this wing are: Medical Library Medical Staff Lounge Purchasing Offices

Facilities in the area are: Education and Conference Center Volunteer Service area including a reception room, conference room, work room and lounge Nursing Administration Offices of the Division of Medicine Communications Center