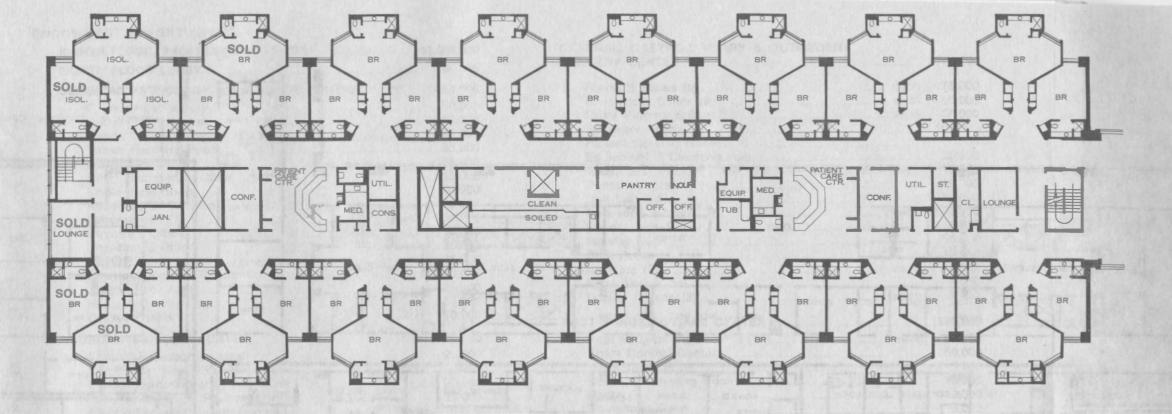

The South Wing of the Eighth Floor serves General and Special Surgical Patients.

Facilities are: 48 Patient Rooms Core Facilities

Eighth Floor North Patient Tower

X

ISOL

BR

The North Wing of the Eighth Floor serves General and Special Surgical Patients.

° X

80

BR

X

BR

Facilities are: 48 Patient Rooms Core Facilities

ĥ

BR

Ĥ

BR

ń

BR

| Accounting, General<br>Administration<br>Admitting / Bed Reservations<br>Admitting and Escort Lobby<br>Biochemistry and Hematology<br>Board of Directors Room<br>Blood Bank Laboratory<br>Cafeteria<br>Cardiac Catheterization Laboratories and Offices<br>Cardiology Offices<br>Cardiovascular Institute Office<br>Chapel<br>Clinical Laboratory, Administration<br>Coffee Shop<br>Communications Center<br>Community and Public Relations<br>Computer Information Center<br>Data Processing, Clinical Laboratory<br>Decontamination and Processing (Central)<br>Delivery Rooms<br>Education and Conference Center<br>Electron Microscopy Station<br>Emergency Services<br>Employee Facilities | 12<br>16<br>16<br>12, 14<br>28<br>16<br>28<br>12<br>40<br>34<br>40<br>16<br>22<br>16<br>20<br>16<br>20<br>16<br>20<br>16<br>20<br>16<br>20<br>16<br>20<br>16<br>20<br>16<br>12<br>22<br>8<br>22<br>20<br>8<br>14<br>10<br>12<br>12<br>12<br>12<br>10<br>12<br>12<br>12<br>10<br>12<br>12<br>12<br>12<br>12<br>12<br>12<br>12<br>12<br>12<br>12<br>12<br>12 |
|-------------------------------------------------------------------------------------------------------------------------------------------------------------------------------------------------------------------------------------------------------------------------------------------------------------------------------------------------------------------------------------------------------------------------------------------------------------------------------------------------------------------------------------------------------------------------------------------------------------------------------------------------------------------------------------------------|------------------------------------------------------------------------------------------------------------------------------------------------------------------------------------------------------------------------------------------------------------------------------------------------------------------------------------------------------------|
| Emergency Services                                                                                                                                                                                                                                                                                                                                                                                                                                                                                                                                                                                                                                                                              | 14                                                                                                                                                                                                                                                                                                                                                         |