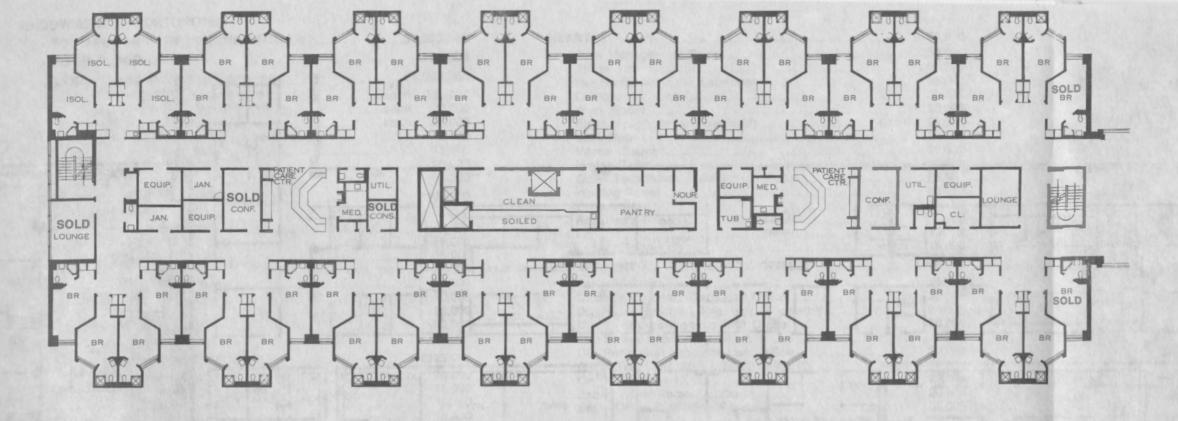

**ALDEN DRIVE** 

The Eighth Floor of the new Medical Center serves General and Special Surgical Patients.

Facilities in the Professional Building are: Post Surgical Care Unit with 10 beds Ten Special Surgery Operating Rooms as follows: Urology — one Neurosurgery — two Cystoscopy — three Eye — one Ear, Nose and Throat — two General — one Nine Recovery Beds Two Diagnostic Radiology Rooms

Two Special Procedure Radiology Diagnostic Rooms Laboratory Facilities for Gross Pathology Histology Cytology Index and Tumor Registry Neurophysiology Offices and Laboratories Surgical Department Offices

The South Wing of the Eighth Floor serves General and Special Surgical Patients.

Facilities are: 48 Patient Rooms Core Facilities

Eighth Floor North Patient Tower

X

ISOL

BR

The North Wing of the Eighth Floor serves General and Special Surgical Patients.