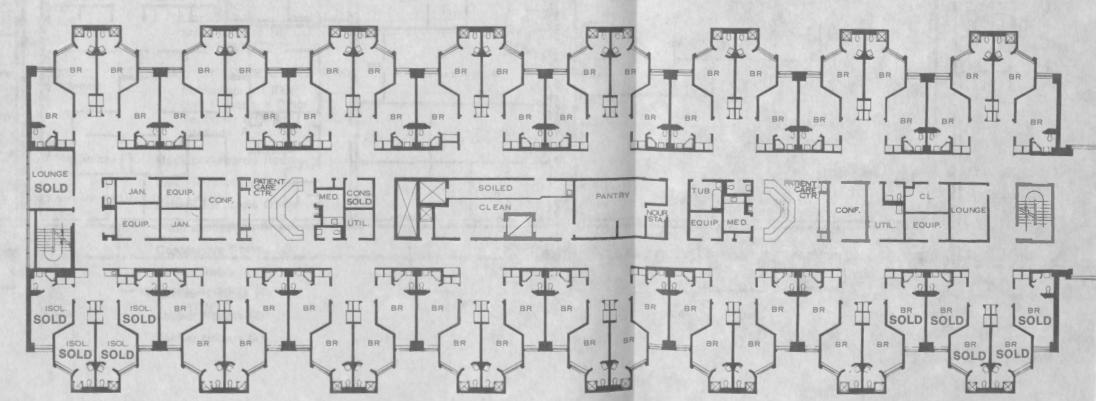

The South Wing of the Eighth Floor serves General and Special Surgical Patients.

Facilities are: 48 Patient Rooms Core Facilities

Eighth Floor North Patient Tower

X

ISOL

BR

The North Wing of the Eighth Floor serves General and Special Surgical Patients.

° X

80

BR

X

BR

Facilities are: 48 Patient Rooms Core Facilities

ĥ

BR

Ĥ

BR

ń

BR

| Accounting, General<br>Administration<br>Admitting / Bed Reservations<br>Admitting and Escort Lobby<br>Biochemistry and Hematology<br>Board of Directors Room<br>Blood Bank Laboratory<br>Cafeteria<br>Cardiac Catheterization Laboratories and Offices<br>Cardiology Offices<br>Cardiovascular Institute Office<br>Chapel<br>Clinical Laboratory, Administration<br>Coffee Shop<br>Communications Center<br>Community and Public Relations<br>Computer Information Center<br>Data Processing, Clinical Laboratory<br>Decontamination and Processing (Central)<br>Delivery Rooms<br>Education and Conference Center<br>Electron Microscopy Station<br>Emergency Services<br>Employee Facilities | 12<br>16<br>16<br>12, 14<br>28<br>16<br>28<br>12<br>40<br>34<br>40<br>16<br>22<br>16<br>20<br>16<br>20<br>16<br>20<br>16<br>20<br>16<br>20<br>16<br>20<br>16<br>20<br>16<br>12<br>22<br>8<br>22<br>20<br>8<br>14<br>10<br>12<br>12<br>12<br>12<br>10<br>12<br>12<br>12<br>10<br>12<br>12<br>12<br>12<br>12<br>12<br>12<br>12<br>12<br>12<br>12<br>12<br>12 |
|-------------------------------------------------------------------------------------------------------------------------------------------------------------------------------------------------------------------------------------------------------------------------------------------------------------------------------------------------------------------------------------------------------------------------------------------------------------------------------------------------------------------------------------------------------------------------------------------------------------------------------------------------------------------------------------------------|------------------------------------------------------------------------------------------------------------------------------------------------------------------------------------------------------------------------------------------------------------------------------------------------------------------------------------------------------------|
| Emergency Services                                                                                                                                                                                                                                                                                                                                                                                                                                                                                                                                                                                                                                                                              | 14                                                                                                                                                                                                                                                                                                                                                         |

SOUTH PATIENT TOWER EIGHTH FLOOR SOLD NORTH PATIENT TOWER EIGHTH FLOOR SOLD

PROFESSIONAL TOWER EIGHTH FLOOR SOLD

| DOWMENT OPPORTUNITIES<br>EIGHTH FLOOR, PROFESSIONAL TOWER |                           | 000,000   |
|-----------------------------------------------------------|---------------------------|-----------|
| EIGHTH FLOOR, FROTLOOIONAL TO MANA                        | 40000000000               | 150,000   |
| SURGICAL PATHOLOGY & CYTOLOGY CENTER                      |                           | 650,000   |
| SURGICAL PATHOLOGY & OTTOLOGY                             |                           | 50,000    |
| Cytology Laboratory                                       |                           | 50,000    |
| Histology Laboratory                                      |                           | 65,000    |
| Tissue Cutting Room                                       |                           | 35,000    |
| Tumer Dogistry Boom                                       | ************              | 65,000    |
| Cloff Doom                                                |                           | 15,000    |
| Chief Secretary's Office                                  |                           | 35,000    |
| Conference Boom                                           | aspessed de ser           | 20,000    |
| Description & Conding Boom                                |                           | 30,000    |
| Leberstories (7)                                          |                           | 25,000    |
| Director's Office                                         |                           |           |
| Or anotany's Office                                       |                           | 25,000    |
|                                                           | a distant and a strain of | 25,000    |
| Electro-Myograph Preparation Routin                       |                           | 20,000    |
| T is Deel Aron                                            | ***************           | 25,000    |
|                                                           |                           | 15,000    |
| Locker Rooms (2)                                          | each                      | 10,000    |
| NEUROPHYSIOLOGY CENTER                                    |                           | \$250,000 |
| NEUROPHYSIOLOGY CENTER                                    |                           | 25,000    |
| Clinical Research Laboratory                              | each                      | 20,000    |
| Electro-Myograph Rooms (2)                                |                           | 20,000    |
| Electronystramography Room                                |                           | 20,000    |
| Echo-Cardiograph Room                                     | each                      | 15,000    |
| Electro-Encephalograph Rooms (3)                          | oach                      | 5,000     |
| Manitar Stations (3)                                      |                           | 20,000    |
| Quelerance Doom                                           |                           | 25,000    |
| Describer Deam                                            |                           | 25,000    |
| Welling Doom                                              |                           | 10,000    |
| Offices (2)                                               |                           |           |
| RADIOLOGY CENTER                                          |                           | \$600,000 |
| Diamania Doom                                             |                           | 40,000    |
| Fluencepe Room                                            |                           | -10,000   |
| Created Procedure Rooms (2)                               |                           |           |
| T Control Boom                                            |                           |           |
| Central X-Ray Files Room                                  |                           | 100,000   |
| Depend File Room                                          |                           |           |
| Unit X-Ray File Room                                      |                           | 20,000    |
| Viewing Room                                              |                           |           |
| Editing Room                                              |                           | 20,000    |
| Dark Room                                                 |                           | 20,000    |
| Assembly Room                                             |                           | 20,000    |
| Assembly Room                                             |                           | 15,000    |
| Resident's Rooms                                          | each                      |           |
| Offices (2)                                               |                           |           |
| Work Area                                                 | **********************    |           |
| Secretary's Office                                        |                           |           |
| Waiting Boom                                              |                           |           |
| Departion Poom                                            | sumption distances.       |           |
|                                                           | *************             |           |
| Locker Rooms (2)                                          | eac                       | 0,000     |