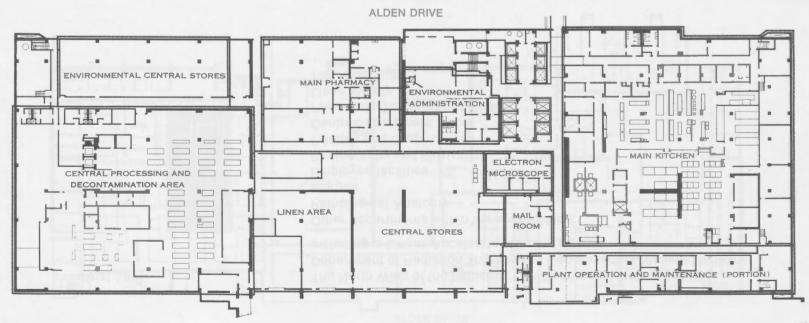

Industrial Level South

The South Wing of the Industrial Level is primarily a service area. A large portion of space is allocated to Central Receiving and Stores, where all supplies and equipment will be stored and disseminated throughout the Medical Center, and to Central Processing and Decontamination, where surgical and general procedures trays are processed and distributed to medical and surgical areas.

Other services in this area include: Mail Room Main Kitchen Environment Services Safety and Security Plant Operation and Maintenance Linen Room Electron Microscope Food Service Administration Main Pharmacy