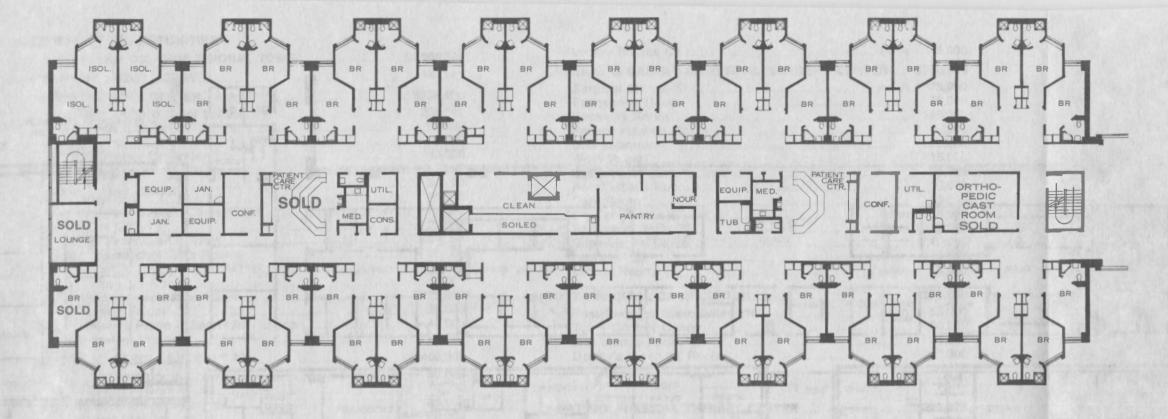

Facilities are: 64 Patient Rooms Core Facilities

Seventh Floor North Patient Tower

The North Wing of the Seventh Floor in the new Medical Center is the center for Orthopedic Care.

Facilities are: 64 beds for Orthopedic Patients Core Facilities