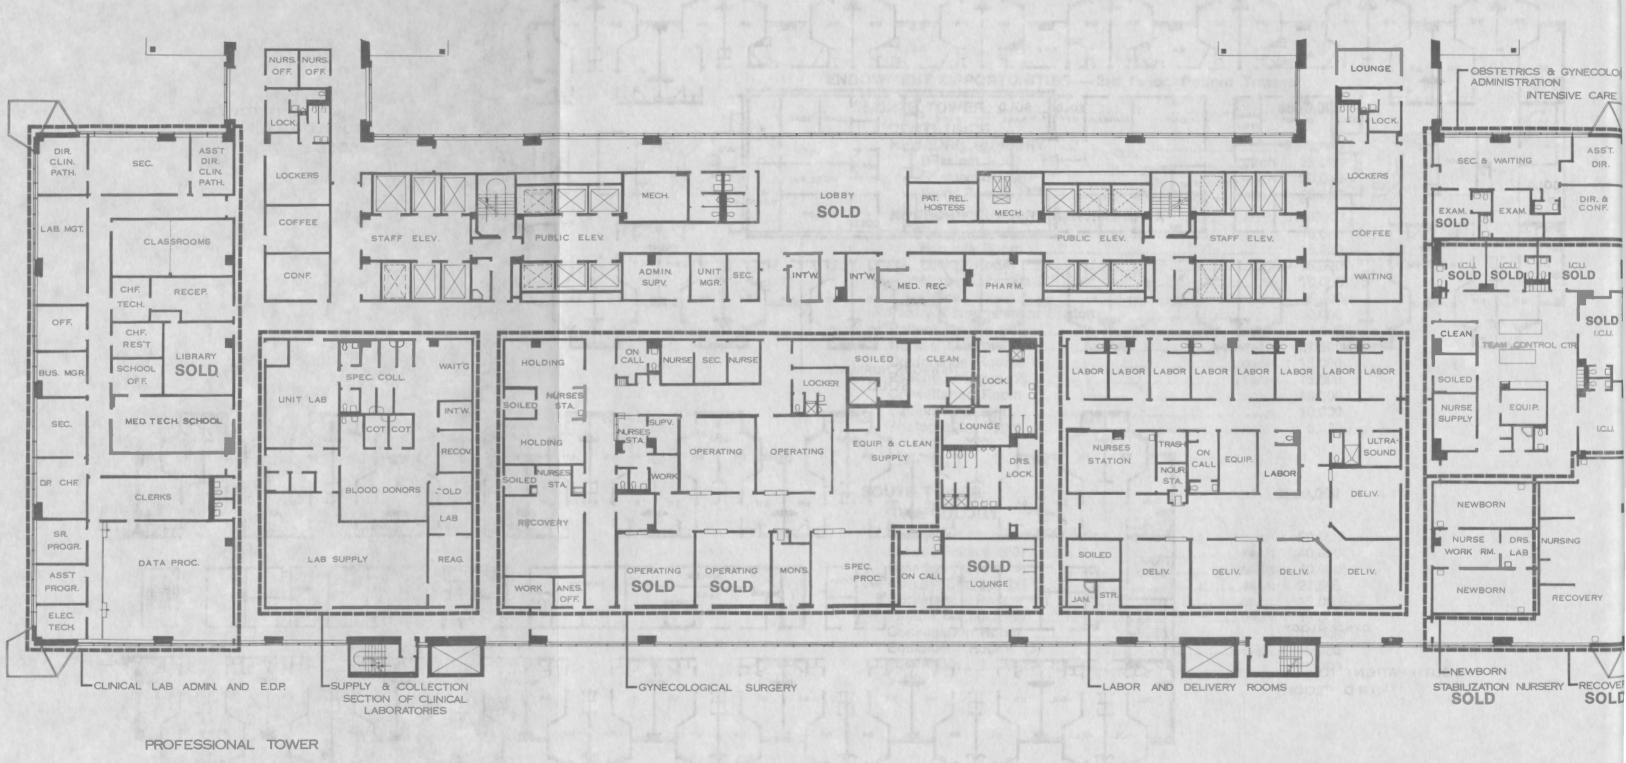

#### Third Floor Professional Building

The Third Floor of the new Medical Center serves only Obstetric and Gynecology Patients.

Facilities in the Professional Building are: Obstetrics and Gynecology Intensive Care Unit with eight beds Six Delivery Rooms Labor Rooms totaling nine beds Four Gynecological Operating Rooms Recovery Rooms Stabilization Nursery Obstetrics-Gynecology Department Offices On-Call Rooms Locker Rooms and Lounges Laboratory Data Processing Department Offices Clinical Laboratory Administration