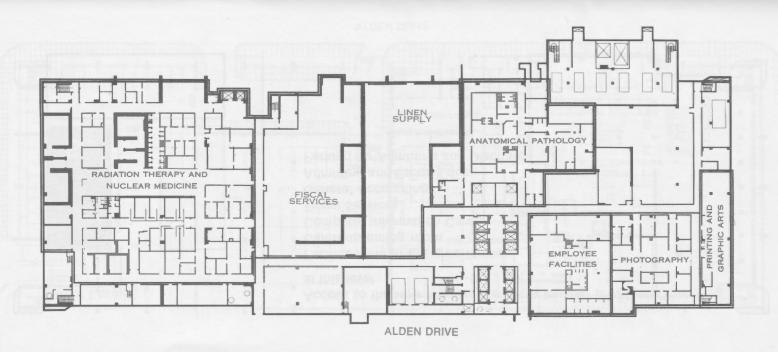

The North Wing of the Industrial Level houses all facilities of the Department of Radiation Therapy and Department of Nuclear Medicine, including a Linear Accelerator Room.

Other departments within the area include: Pathological Anatomy Morgue Employee facilities Photography and Illustration Printing and Graphic Arts Centrex Equipment Room Pneumatic Tube Control Room Linen Supply Fiscal Services