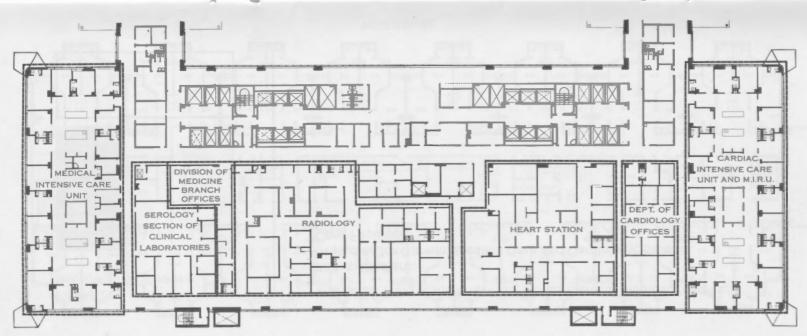

The Fifth Floor of the new Medical Center serves General Medicine and Cardiology patients.

Facilities in the Professional Building are:

Cardiac Intensive Care Unit with 19 beds Medical Intensive Care Unit with 20 beds Radiology Services including three Diagnostic and one Special Procedure Room Radiology Department Offices Serology Laboratory Heart Station for special testing including three Electrocardiograph Rooms, Peripheral Vascular Laboratory, Pacemaker Room, Vector Room and others Department of Medicine and Cardiology Offices

5

The South Wing of the Fifth Floor serves General Medical Patients.

Its facilities are:

64 Rooms for General Medical Care and Cardiology Patients. Core Facilities

Fifth Floor North Patient Tower

The North Wing of the Fifth Floor serves Cardiology Patients.

Its facilities are: 64 Patient Rooms Core Facilities

ALDEN DRIVE