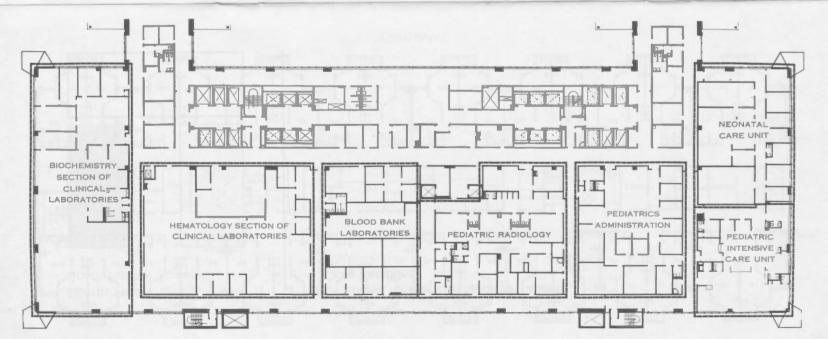

#### Fourth Floor **Professional Building**

4

**General Medical Care patients.** 

Facilities in the Professional Building are: Pediatric Intensive Care Unit with 9 beds Neonatal Care Unit with 30 bassinets **Three Diagnostic X-Ray Rooms Blood Bank** Hematology and Biochemistry Laboratory **Department of Pediatrics Offices** 