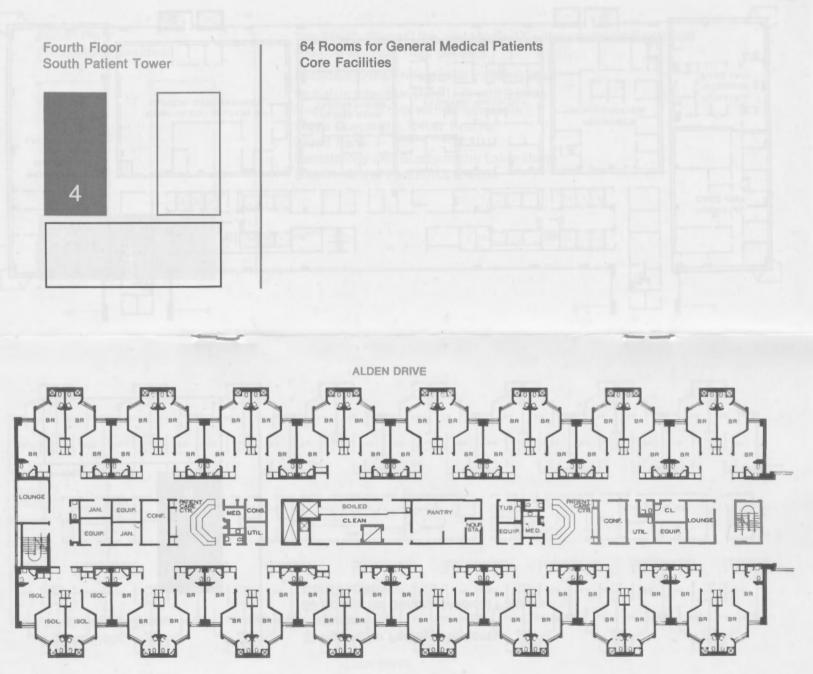

The Fourth Floor of the new Medical Center serves Pediatric and

Fourth Floor North Patient Tower

32 Rooms for Pediatric Patients Playrooms 32 Rooms for General Medical Patients Core Facilities

Fifth Floor Professional Building