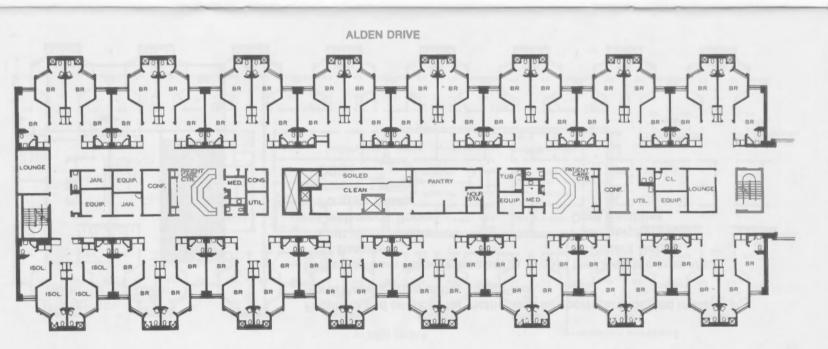

#### Third Floor South Patient Tower

64 private rooms for Gynecological Patients are located in the South Tower of the Third Floor. This patient wing includes core facilities typical of all patient wings.

These include: Two Patient Lounges Four Nursing Stations, each servicing 16 patient rooms Three Conference Rooms Consultation Room Floor Pantry Logistic Center handling all clean and soiled patient supplies Equipment Storage Room Tub Room Lounge and Locker facilities for employees including vending machines for snacks

Third Floor North Patient Tower

Facilities and services for mother and newborns are located in the North Patient Wing of the Third Floor.

In the Newborn Nursery area are: 57 Bassinets Four Work Rooms Conference Room Formula Room Nurses' Lounge

Office

In the Obstetric area are: 52 Patient Rooms Photography Room Core Facilities