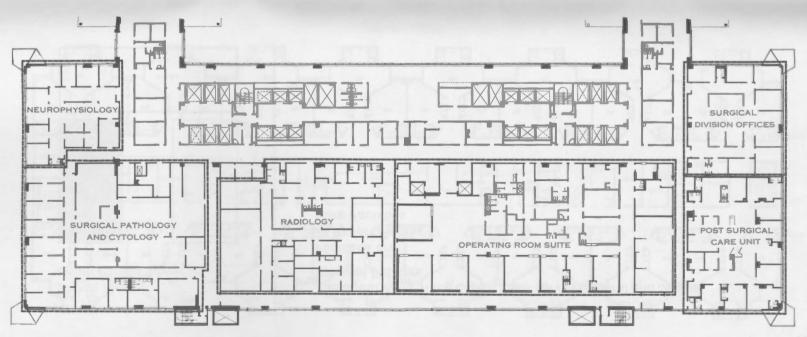

**ALDEN DRIVE** 

The Eighth Floor of the new Medical Center serves General and Special Surgical Patients.

Facilities in the Professional Building are: Post Surgical Care Unit with 10 beds Ten Special Surgery Operating Rooms as follows: Urology — one Neurosurgery — two Cystoscopy — three Eye — one Ear, Nose and Throat — two General — one Nine Recovery Beds Two Diagnostic Radiology Rooms

Two Special Procedure Radiology Diagnostic Rooms Laboratory Facilities for Gross Pathology Histology Cytology Index and Tumor Registry Neurophysiology Offices and Laboratories Surgical Department Offices

The South Wing of the Eighth Floor serves General and Special Surgical Patients.

Facilities are: 48 Patient Rooms Core Facilities

Eighth Floor North Patient Tower

X

ISOL

BR

The North Wing of the Eighth Floor serves General and Special Surgical Patients.