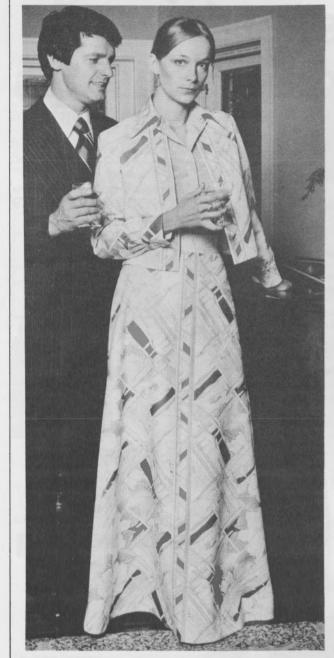

#### AN EVENING SUIT of printed ultrasuede® ...the ultimate luxury

Mauve, blue and palest beige exquisitely patterned, meticulously tailored. Accompanied by a silken shirt of mauve polyester crepe. \$498

 Ultrasuede fabric of polyester-polyurethane

CONTENTS

17 THE PROGRAM30 CENTER NOTES

by Marilyn Stasio

**7 A QUESTION OF TRADITION** 

14 A MORE PERFECT UNION ... by Thomas G. Corcoran

**32 JULY PERFORMANCE SCHEDULE** 