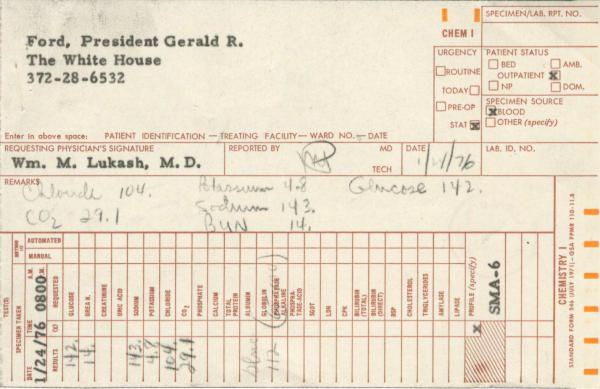

Neurological - All deep tendon reflexes are active and equal. Muscle and sensory function were intact and there were no pathologic reflexes.

Laboratory Tests - All the laboratory tests were normal. The Hgb was 15.2 grams and the Hct was 45 vol %. The WBC was 5,300 with a normal differential count. Values of SMA-12 and SMA-6 were normal. Uric acid is 7.4 mg % and the cholesterol 275 mg % with triglyceride 115 mg %. The