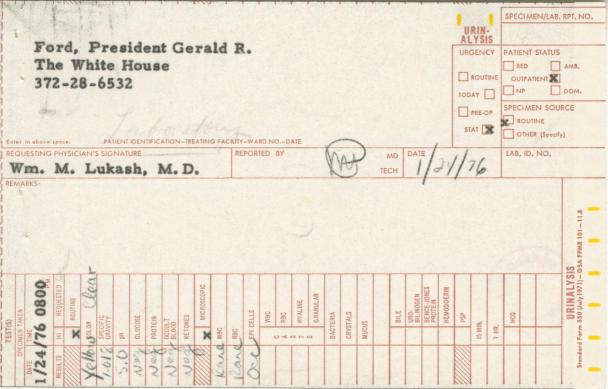

Neurological - All deep tendon reflexes are active and equal. Muscle and sensory function were intact and there were no pathologic reflexes.

Laboratory Tests - All the laboratory tests were normal. The Hgb was 15.2 grams and the Hct was 45 vol %. The WBC was 5,300 with a normal differential count. Values of SMA-12 and SMA-6 were normal. Uric acid is 7.4 mg % and the cholesterol 275 mg % with triglyceride 115 mg %. The

### NARRATIVE SUMMARY

DATE OF ADMISSION

DATE OF DISCHARGE

NUMBER OF DAYS HOSPITALIZED

(Sign and date at end of narrative)

lipoprotein profile remains normal. Urinalysis completely normal.

<u>X-Rays</u> - The chest X-ray remains normal. The paranasal sinuses are clear with no evidence of sinusitis. The KUB abdominal film was normal. Both knees reveal hypertrophic degenerative changes with slight loss of the joint space about the lateral femoral condyles. No evidence of loose bodies is present within the joint spaces. Post-surgical osteoarthritis is present in both knees and degenerative osseous change is also present about the C 5-6 cervical spine.