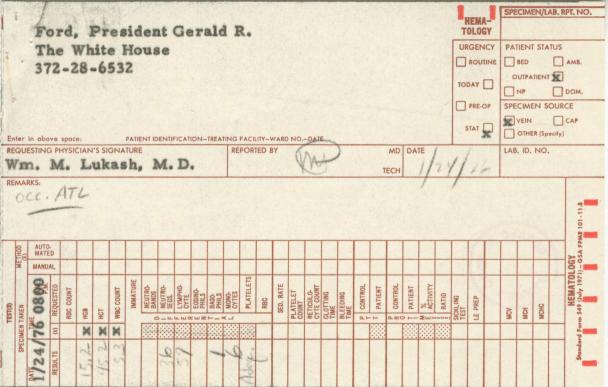

Neurological - All deep tendon reflexes are active and equal. Muscle and sensory function were intact and there were no pathologic reflexes.

Laboratory Tests - All the laboratory tests were normal. The Hgb was 15.2 grams and the Hct was 45 vol %. The WBC was 5,300 with a normal differential count. Values of SMA-12 and SMA-6 were normal. Uric acid is 7.4 mg % and the cholesterol 275 mg % with triglyceride 115 mg %. The