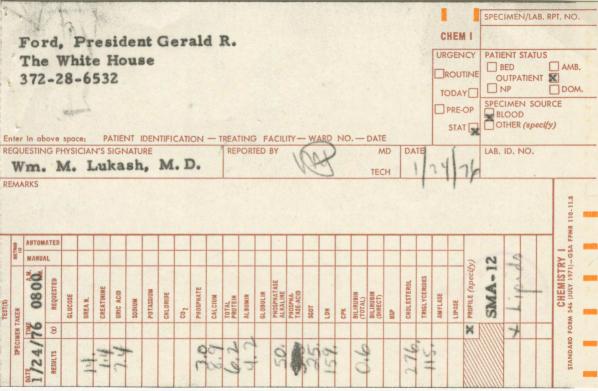

Neurological - All deep tendon reflexes are active and equal. Muscle and sensory function were intact and there were no pathologic reflexes.

Laboratory Tests - All the laboratory tests were normal. The Hgb was 15.2 grams and the Hct was 45 vol %. The WBC was 5,300 with a normal differential count. Values of SMA-12 and SMA-6 were normal. Uric acid is 7.4 mg % and the cholesterol 275 mg % with triglyceride 115 mg %. The