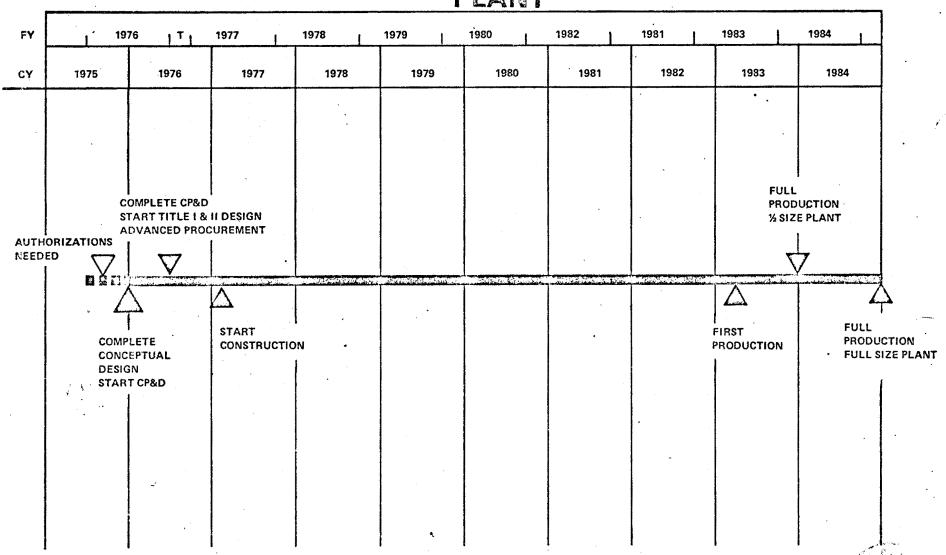

### SCHEDULE ERDA ADD-ON GASEOUS DIFFUSION PLANT

### **UEA PROJECT DESCRIPTION**

- Nine Million SWU/Year Gaseous Diffusion Plant
  - Supports About 90 Large Reactors
- Preliminary Project Cost Estimate
  - \$3.5 Billion, 1976 Dollars
- Site − S. E. Alabama, Near Dothan
- Power Supply
  - Dedicated Nuclear Reactors Adjacent to Site; Tie-In with Southern Company Systems
  - High Debt Financing (Long Term Contracts with UEA)
- UEA Target
  - Design Commencement 1975, Full Operation 1983
- Government Assistance Essential