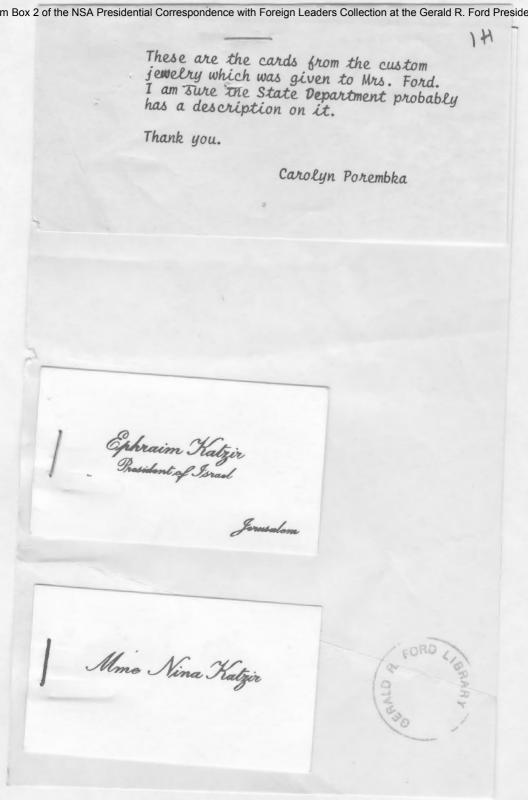

## THE WHITE HOUSE WASHINGTON

April 15, 1975

Dear Mr. President:

It was a special pleasure to welcome you to Washington and I want to express my deep gratitude for the magnificent statue of King David which you so thoughtfully presented. Mrs. Ford was equally delighted with the beautiful necklace and earring set she received. I also want to thank you for your kindness in sending the inspiring volume of children's paintings and poems. These gifts will serve to remind all Americans of your visit and of the deep friendship that exists between Israel and the United States.

#### April 15, 1975

Dear Mr. President:

It was a special pleasure to welcome you to Washington and I want to express my deep gratitude for the magnificent statue of King David which you so thoughtfully presented. Mrs. Ford was equally delighted with the beautiful necklace and earring set she received. I also want to thank you for your kindness in sending the inspiring volume of children's paintings and poems. These gifts will serve to remind all Americans of your visit and of the deep friendship that exists between Israel and the United States.