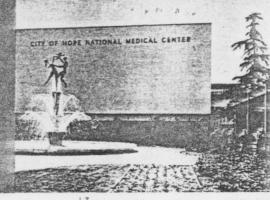

SERVING AMERICA...

The City of Hope Story

THE SPIRIT OF LIFE
SCULPTURE & FOUNTAIN
AT THE ENTRANCE OF THE
CITY OF HOPE SYMBOLIZES
THIS PILOT MEDICAL CENTER'S
HUMANISTIC PHILOSOPHY AND
CONCERN FOR THE DIGNITY,
HEALTH AND WELL-BEING
OF THE FAMILY OF MAN.

Charles S. Zimmerman

Ms. Sheila Rabb Weidenfeld October 8, 1976 Page Two

original sculpture is the centerpiece of a fountain which fronts the entrance to the Medical Center.

The 500 Club is one of the major supporting auxiliaries for the City of Hope. There are some 530 chapters across America which support the City of Hope. As you will note in the enclosed material on the City of Hope, it is a free, national, nonsectarian medical and research center which conducts programs of patient care, research and education in the catastrophic diseases: cancer and leukemia; heart, blood and respiratory afflictions; diabetes and other disorders of heredity and metabolism.