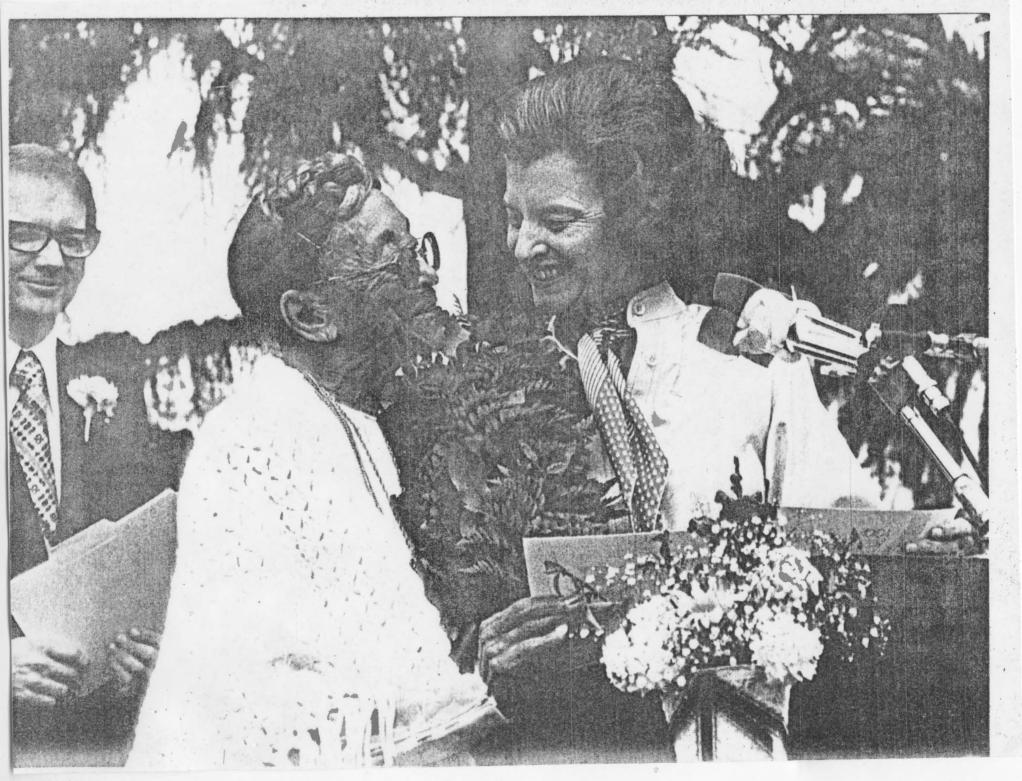

The nation's First Lady, Betty Ford, was the special guest of honor at the 25th anniversary Women's Luncheon of the 500 Club for the City of Hope, Wednesday, October 20, at the Beverly Hilton Hotel.

"The 500 Club presented Mrs. Ford with the 'Silver Spirit of Life' on behalf of the free, national, nonsectarian medical and research center, now celebrating its 63rd year of service to America," said luncheon co-chairpersons Mrs. Herb (Anita) Rothner, Tarzana, and Mrs. Robert (Lorraine) Dennis, Woodland Hills. "She symbolizes the courage of people everywhere in their fight against cancer."

M. E. Hersch, City of Hope president, presented the award. The inscription read:

SILVER SPIRIT OF LIFE AWARD
TO THE FIRST LADY, BETTY FORD,
ON THE OCCASION OF THE
500 CLUB FOR THE CITY OF HOPE'S
25TH ANNIVERSARY LUNCHEON
FOR HER CONTRIBUTION TO
THE SPIRIT OF AMERICAN LIFE
OCTOBER 20, 1976