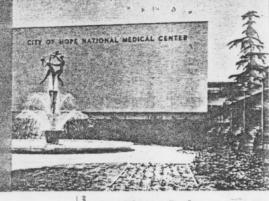

Charles S. Zimmerman

Ms. Sheila Rabb Weidenfeld October 8, 1976 Page Two

original sculpture is the centerpiece of a fountain which fronts the entrance to the Medical Center.

The 500 Club is one of the major supporting auxiliaries for the City of Hope. There are some 530 chapters across America which support the City of Hope. As you will note in the enclosed material on the City of Hope, it is a free, national, nonsectarian medical and research center which conducts programs of patient care, research and education in the catastrophic diseases: cancer and leukemia; heart, blood and respiratory afflictions; diabetes and other disorders of heredity and metabolism.

SERVING AMERICA...

The City of Hope Story

THE SPIRIT OF LIFE
SCULPTURE & FOUNTAIN
AT THE ENTRANCE OF THE
CITY OF HOPE SYMBOLIZES
THIS PILOT MEDICAL CENTER'S
HUMANISTIC PHILOSOPHY AND
CONCERN FOR THE DIGNITY,
HEALTH AND WELL-BEING
OF THE FAMILY OF MAN.