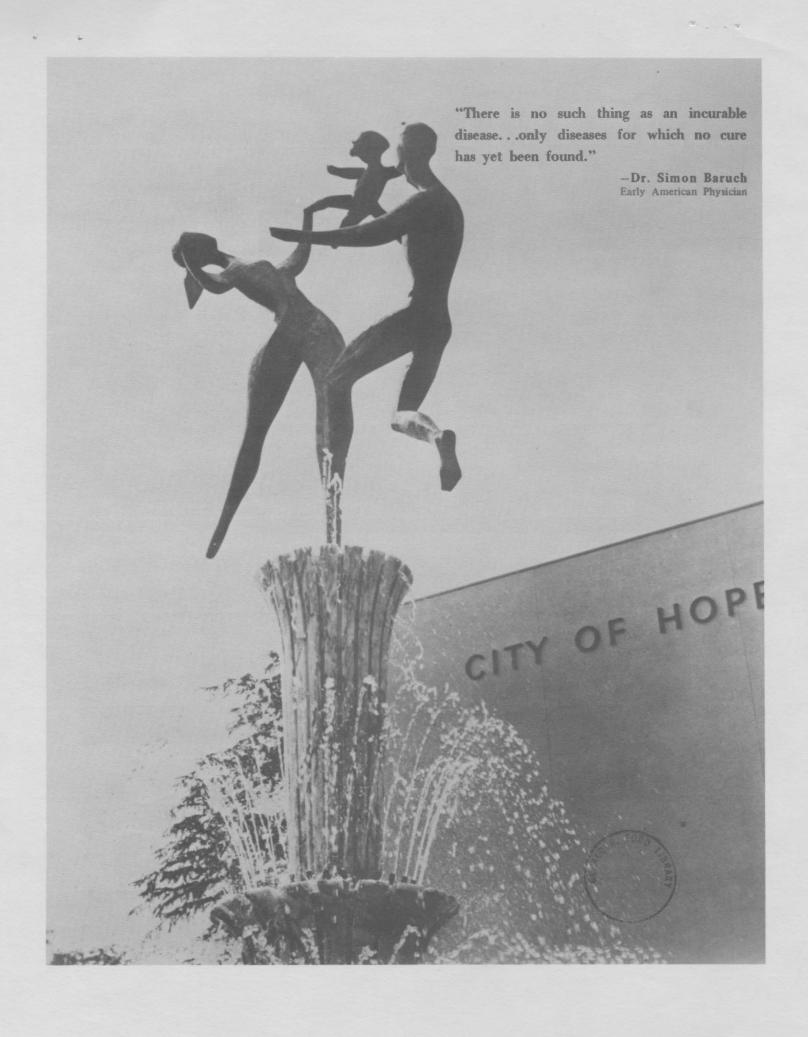

SERVING AMERICA...

The City of Hope Story

THE SPIRIT OF LIFE
SCULPTURE & FOUNTAIN
AT THE ENTRANCE OF THE
CITY OF HOPE SYMBOLIZES
THIS PILOT MEDICAL CENTER'S
HUMANISTIC PHILOSOPHY AND
CONCERN FOR THE DIGNITY,
HEALTH AND WELL-BEING
OF THE FAMILY OF MAN.