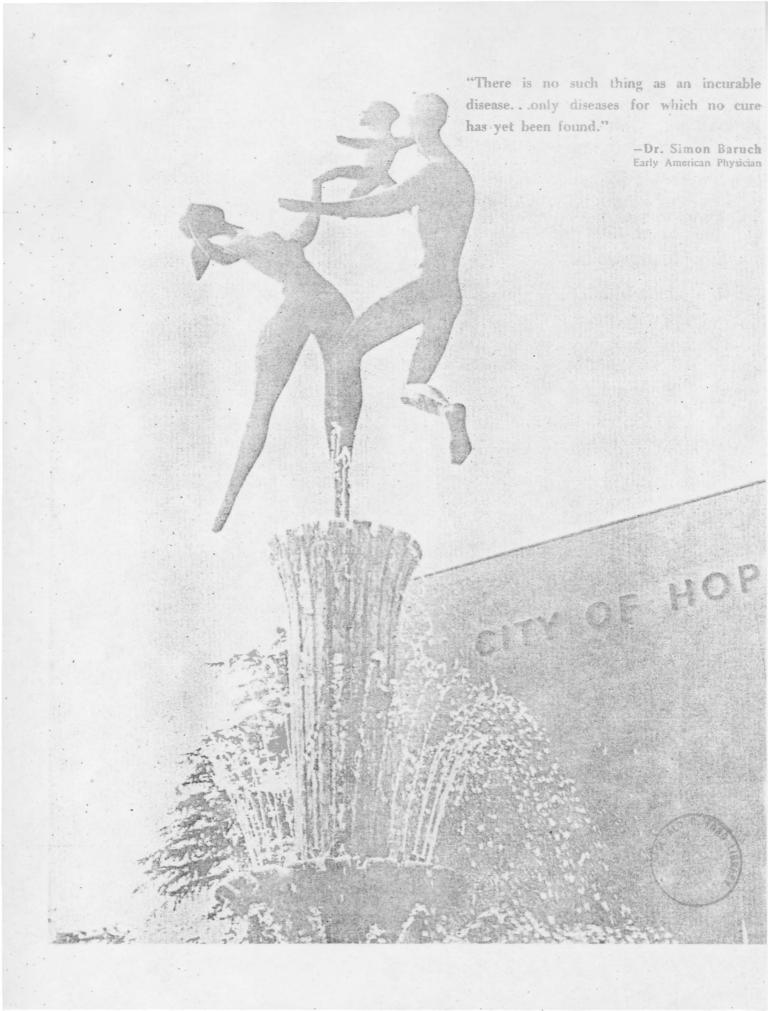

EXECUTIVE MEDICAL DIRECT. The Rachniel Levine, M.D. ASSISTANT MEDICAL DIRECT Sheila, the "Spirit of Life" is the symbol of the City Melville L. Jacobs, M.D. MED. CENTER ADMINISTRATOR Hope and consists of a man, woman and child. The Robert M. Sioane

Charles S. Zimmerman

Ms. Sheila Rabb Weidenfeld October 8, 1976 Page Two

original sculpture is the centerpiece of a fountain which fronts the entrance to the Medical Center.

The 500 Club is one of the major supporting auxiliaries for the City of Hope. There are some 530 chapters across America which support the City of Hope. As you will note in the enclosed material on the City of Hope, it is a free, national, nonsectarian medical and research center which conducts programs of patient care, research and education in the catastrophic diseases: cancer and leukemia; heart, blood and respiratory afflictions; diabetes and other disorders of heredity and metabolism.

SERVING AMERICA...

The City of Hope Story

THE SPIRIT OF LIFE
SCULPTURE & FOUNTAIN
AT THE ENTRANCE OF THE
CITY OF HOPE SYMBOLIZES
THIS PILOT MEDICAL CENTER'S
HUMANISTIC PHILOSOPHY AND
CONCERN FOR THE DIGNITY,
HEALTH AND WELL-BEING
OF THE FAMILY OF MAN.