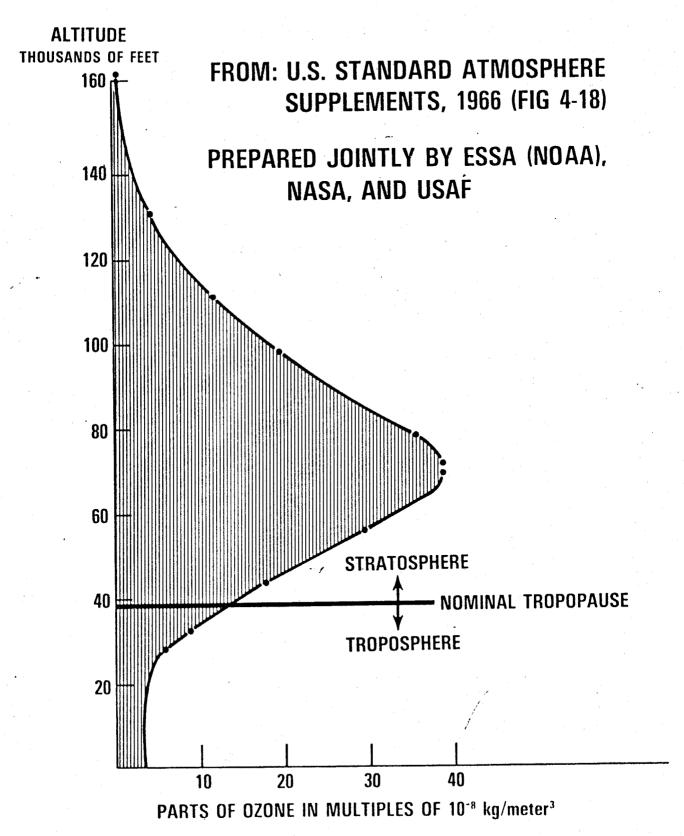

verns the making of photocopies or other reproductions of copyrighted material. Gerald Ford donated to the United States of America his copyrights in all of his unpublished writings in National Archives collections. Works prepared by U.S. Government employees as part of their official duties are in the public domain. The copyrights to materials written by other individuals or organizations are presumed to remain with them. If you think any of the information displayed in the PDF is subject to a valid copyright claim, please contact the Gerald R. Ford Presidential Library.

[10/17/75] THE WHITE HOUSE WASHINGTON Don R/ This is from Suffer to Concorde problem. Military Sothas but person I'm sund or grup in W. It. might not have. copy sent

## ESTIMATED MEAN ANNUAL MID-LATITUDE OZONE DENSITY