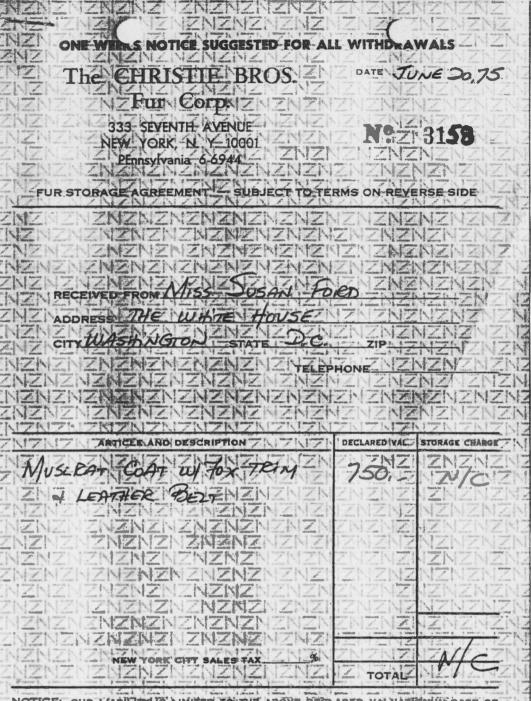

## FURS:

5) Muskrat coat with fox trim and leather belt.

750.00

September 2, 1975

FOR: MILDRED LEONARD

FROM: Nancy Chirdon

Attached are two appraisals for insurance purposes. The top one is for the watch that Milton Hoffman gave to Susan as a graduation present. The next one is for the muskrat coat given to Susan by her parents for graduation.