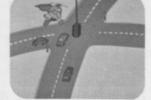

# and be ready to stop!

A vield sign warns that you don't have the right-of-way. It tells you to slow down and be ready to stop. It means you must give the

right-of-way to traffic in the intersection . . . to all traffic close enough to be dangerous ... and to pedestrians crossing in your path.

Remember, a YIELD sign means SLOW DOWN - give the right-of-way to other traffic.

Safetyman .... helping to make Michigan's streets safer for all ...

Dear Fellow Citizen, Your best accident-prevention program is an understanding of the traffic rules. That's why we have employed Safetyman to help answer the questions most often misunderstood on our driver Safetyman describes how to follow license renewal exams. some of the most important traffic rules. The pictures are taken from a series of public service television spots shown on For fuller explanations of traffic laws Michigan stations. and regulations, see "What Every Driver Must Know," available at any office of the