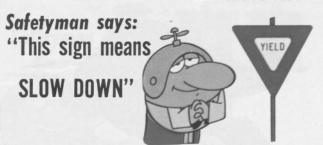

# and be ready to stop!

A vield sign warns that you don't have the right-of-way. It tells you to slow down and be ready to stop. It means you must give the

right-of-way to traffic in the intersection . . . to all traffic close enough to be dangerous ... and to pedestrians crossing in your path.

Remember, a YIELD sign means SLOW DOWN - give the right-of-way to other traffic.

Safetyman .... helping to make Michigan's streets safer for all ...

Dear Fellow Citizen, Your best accident-prevention program is an understanding of the traffic rules. That's why we have employed Safetyman to help answer the questions most often misunderstood on our driver Safetyman describes how to follow license renewal exams. some of the most important traffic rules. The pictures are taken from a series of public service television spots shown on For fuller explanations of traffic laws Michigan stations. and regulations, see "What Every Driver Must Know," available at any office of the