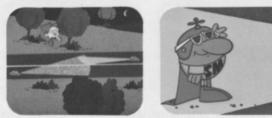

A flashing red light means a complete stop!"

The flashing red light is used at dangerous crossroads or other places where it may be hard to see traffic coming from other directions. Come to a complete stop when you see

the flashing red light. Give other traffic the right of way. Do not go until traffic is clear. Remember, a flashing red light means STOP.

"It's not enough just to slow down! Stop! Then go when the road is clear ...."