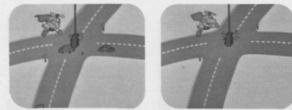

A flashing red light means a complete stop!"

The flashing red light is used at dangerous crossroads or other places where it may be hard to see traffic coming from other directions. Come to a complete stop when you see

the flashing red light. Give other traffic the right of way. Do not go until traffic is clear. Remember, a flashing red light means STOP.

"It's not enough just to slow down! Stop! Then go when the road is clear ...."