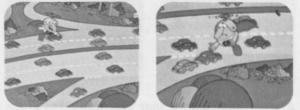

Stay in motion on the freeway entrance ramp. Do not stop unless freeway traffic is too heavy to merge safely. Use the acceleration lane to speed up until you are going about as

fast as the freeway traffic. Signal, look for an opening, and move smoothly into traffic at the normal freeway speed. Do not exceed the 55 mile per hour speed limit.

freeway driver is always ready to change lanes to help other drivers.