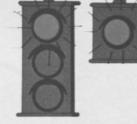

A flashing red light means a complete stop!"

The flashing red light is used at dangerous crossroads or other places where it may be hard to see traffic coming from other directions. Come to a complete stop when you see

the flashing red light. Give other traffic the right of way. Do not go until traffic is clear. Remember, a flashing red light means STOP.

"It's not enough just to slow down! Stop! Then go when the road is clear ...."