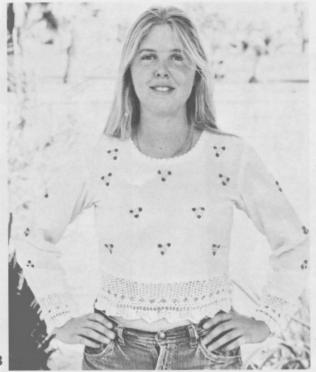

A. A late summer collection comes in short and medium length sleeves with cuffs. Front yoke embroidered. Assorted color chambray. S-M-L.

386 ORETTA BLOUSE \$7.50 386 ORETTA MIDI \$11.50

- B. This muslin blouse has flower embroidery in the front and pleated cuffs. Wooden button loop closing front & Nehru neck makes it special. Sizes S. M. L. 317 BECKY BLOUSE \$6.50
- C. Gauze square neck peasant blouse that features a crocheted yoke & trimming at sleeves. Beautiful pastel colors. Sizes S. M. L. 305 CROCHET BLOUSE Short Sleeves \$6.50 306 CROCHET BLOUSE Long Sleeves \$8.00
- D. Intricate hand crocheted lace borders the bottom, neck and sleeves of this pretty blouse. Side crocheted trims make it cool and airy for summer. \* Hand embroidered flower in multi-colors in front. Sizes S. M. L. \* 336 SHALLO BLOUSE Sleeveless \$6.50 338 SHALLO BLOUSE Long Sleeves \$8.00