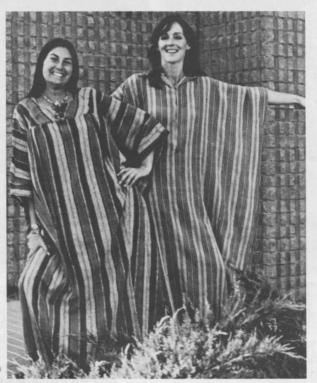

- A. Dyed cotton blouse with pockets & mirror embroidery; fitted waist and cotton trimming boarders pocket, neck and front. Asst. Colors-Sizes S. M. L. 339 DOLLY BLOUSE \$7.00
- B. Dyed cotton blouse with round bib and long sleeves. Front bodice is tucked, front button opening. Assorted Pastel colors. Sizes S. M. L. 341 LISA SMOCK \$7.00
- C. Short sleeve dyed crepe with hand embroidered motifs enclosing tiny mirrors on the yoke, front and pockets. S. M. L. 327 GULATI MIRROR BLOUSE \$6.50
- D. White shadow striped cotton crepe blouse with intricately hand-crocheted square neck and cuffs. Sizes S. M. L. 344 ASHIA BLOUSE Long Sleeves \$8.00 344 ASHIA BLOUSE Short Sleeves \$7.00