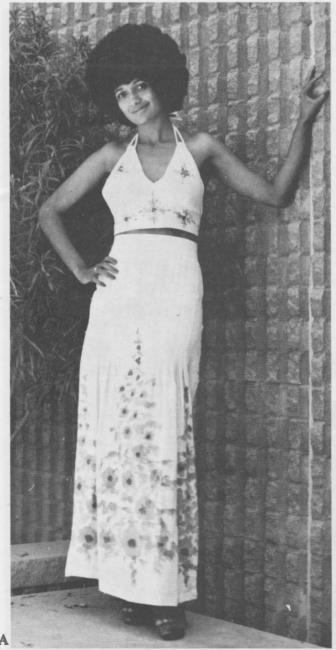

pockets & cuffs. Sizes S. M. L 403 WRAP AROUND SKIRT \$10.00 455 GLORIA SHIRT \$7.00
- B. Dyed cotton blouse with hand embroidered bib, front deep opening with shiring underneath for fullness; long sleeves. Also comes longer length. 346 KATHRYN BLOUSE \$7.75
  347 KATHRYN SMOKE \$9.00
- C. Halter long dress in natural cotton muslin. Pockets and waist band are patched out of hand blocked fabric; comes in S. M. L 603 PATCH HALTER DRESS \$9.50 Also comes in mini length. 603B PATCH HALTER MINI DRESS \$7.50
- D. Striped cotton crepe caftan with button and loop closings on the bodice. One size fits all.
  57 COLEEN CAFTAN \$11.50
  Striped cotton crepe caftan with hood, long zipper in front, the most comfortable style ever. For men & women. One size fits all.
  55 CREPE HOODED CAFTAN \$12.50





This 100% cotton halter top is individually hand painted. Ties at the neck and back. S. M. L. ANGELA TOP \$3.50 The same style in hand blocked cotton prints.

**JULIE HALTER \$2.75** Individually painted skirt with front knee long tucks and pockets in natural cotton. S. M. L. 410 SUBRINA SKIRT \$10.50



B1. This empire waist, long sleeves dress has been designed in hand blocked cotton, with coordinated border print at neck, waist band sleeves, side and hem. Back zipper. Sizes 6 - 16. 38 INDIA MAXI \$9.50

B2. This sweet heart neck, full skirt long dress has bell sleeves, perfect for summer. Has back tie and back long zipper closing. Asst. Prints. Sizes 6 - 14.

## 42 FAIRLADY LONGDRESS \$10.50

B3. Long halter dress with back zipper and ties behind the neck. Styled in traditional assort