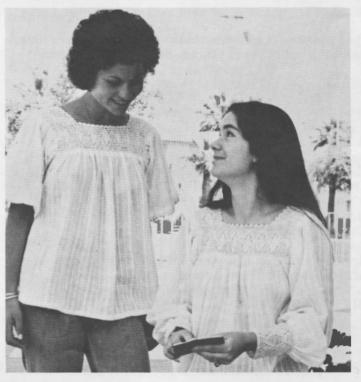

- A. Dyed cotton blouse with pockets & mirror embroidery; fitted waist and cotton trimming boarders pocket, neck and front. Asst. Colors-Sizes S. M. L. 339 DOLLY BLOUSE \$7.00
- B. Dyed cotton blouse with round bib and long sleeves. Front bodice is tucked, front button opening. Assorted Pastel colors. Sizes S. M. L. 341 LISA SMOCK \$7.00
- C. Short sleeve dyed crepe with hand embroidered motifs enclosing tiny mirrors on the yoke, front and pockets. S. M. L. 327 GULATI MIRROR BLOUSE \$6.50
- D. White shadow striped cotton crepe blouse with intricately hand-crocheted square neck and cuffs. Sizes S. M. L. 344 ASHIA BLOUSE Long Sleeves \$8.00 344 ASHIA BLOUSE Short Sleeves \$7.00

E

- A. Straight long sleeves with pleated cuffs extend from the flower embroidered bib surrounded with hand made ruffle. This natural gauze blouse has embroidered pocket and snapped cuffs. Sizes S. M. L.
  - 314 SONIA EMBROIDERED BLOUSE \$7.50 Also comes in dyed crepe with matching printed bib, cuffs & pocket. Pastel colors. Sizes S. M. L. 315 SONIA PRINTED BLOUSE \$7.00
- B. Intricate hand crochet lace trims sides, bottom, cuffs and neck with scattered embroidered flowers in the front and sleeves.