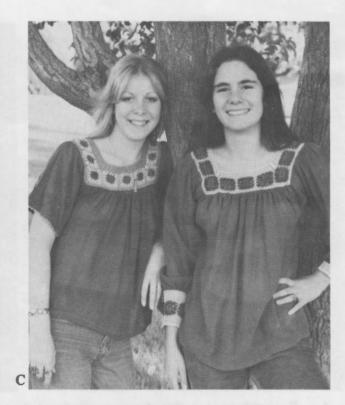

Arnold Schwartz Box 545 Salem, Mass. 01970 Tel: (617) 744-7030

David Mathis 79 Beechwood Ave. Edison, New Jersey 08817 Tel: (201) 549-1027

- A. Elegant patchwork shirt for men & women; buttoned front with two breast pockets. Sizes S. M. L.
  465 SANDY SHIRT \$6.75
  Patchwork shirt styled for men, Sizes S. M. L. XL.
  121 DAVE SHIRT \$7.25
- B. Self-Striped cotton pullover shirt with solid yoke & cuffs. Delicate embroidery on the yoke & slanted pockets has made this a shirt of the year. Seed buttons. Sizes S. M. L. XL 124 RON SHIRT \$7.75
- C. This beautiful gauze plaid shirt comes with western yoke, pockets & cuffs. Assorted plaids. For men and women.
  Sizes S. M. L. for men XL also.
  458 DEBBY LADIES SHIRT \$6.75
  115 DEBBY MEN SHIRT \$6.75
- D. Western style two-toned dyed cotton crepe shirt with embroidered front and back yoke, buttoned pockets & embroidered cuffs. Comes Blue, green & brown. Sizes S. M. L. XL.
  116 LARRY EMBROIDERED SHIRT \$8.00

Shirts for men & women

- A. Blue hand embroidery at the front & back of the yoke of this muslin shirt makes it a perfect match with levis. Embroided pockets & cuffs. Sizes S. M. L. XL.

  117 PETE EMBROIDERED SHIRT \$8.00
- B. This is a traditional pull over shirt with embroidery in front Casual and comfortable in white crepe cotton. Side seam pocket & embroidered butterfly at the back comes in S. M. L. and XL. 120 GREG EMBROIDERED SHIRT \$6.75