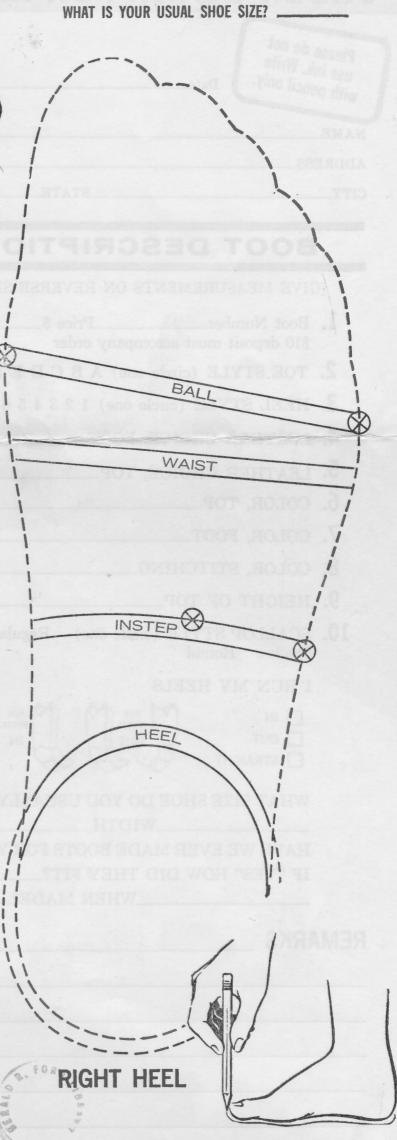

## **DIRECTIONS FOR MEASURING**

While seated, and with socks on, give the five measurements at right for each foot. With a tape drawn medium snugly, measure completely around the foot according to these diagrams, being very careful the tape crosses over the joints indicated by the dots. These dots indicate exactly where the joints are on the feet, and by carefully measuring exactly as indicated by the lines you will get a good measurement and a good fit.

PLEASE DO NOT USE
INK. USE SOFT LEAD
PENCIL ONLY.
PENCIL ONLY.

BOTH FOOTPRINTS HFRF

Outlining should be done while seated, with socks on and with weight evenly on both feet. Draw each outline carefully, holding pencil STRAIGHT UP AND DOWN AT ALL TIMES as illustrated below. Please use soft lead pencil so markings will be black & clear. Do not use ball point pen.

# ORDER BLANK FOR HANDMADE-TO-MEASURE BOOTS

| NAME  |                                                                        |
|-------|------------------------------------------------------------------------|
| ADDRE | SS                                                                     |
| CITY_ | STATE                                                                  |
| 1     | BOOT DESCRIPTION                                                       |
| ((    | GIVE MEASUREMENTS ON REVERSE SIDE)                                     |
| 1.    | Boot Number Price \$ \$10 deposit must accompany order                 |
| 2.    | TOE STYLE (circle one) A B C D E F                                     |
| 3.    | HEEL STYLE (circle one) 1 2 3 4 5 6                                    |
| 4.    | LEATHER CHOICE, FOOT                                                   |
| 5.    | LEATHER CHOICE, TOP                                                    |
| 6.    | COLOR, TOP                                                             |
| 7.    | COLOR, FOOT                                                            |
| 8.    | COLOR, STITCHING                                                       |
| 9.    | HEIGHT OF TOP                                                          |
| 10.   | SCALLOP STYLE (circle one) Regular Shallow Round                       |
|       | I RUN MY HEELS                                                         |
|       | □ IN □ OUT □ STRAIGHT □ STRAIGHT                                       |
|       | WHAT SIZE SHOE DO YOU USUALLY WEAR                                     |
|       | HAVE WE EVER MADE BOOTS FOR YOU? IF "YES" HOW DID THEY FIT? WHEN MADE? |
| REM   | ARKS                                                                   |
|       |                                                                        |
|       |                                                                        |