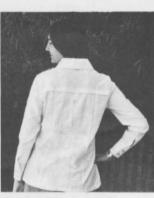

Two tones dyed gauze shirt with embroidered yoke. Comes in blue, brown & green. Styled for men & women. Sizes S-M-L. for men Ex. L. also.

**453 DORTHY SHIRT \$7.50** 

- This chambray jacket is a must for everyone's wardrobe. Wear it anywhere: For both men & women: Natural & Blue. S-M-L. 486 ELANA SHIRT \$8.50
- Six pocket chambray jacket for men and women with contrasting stiching and back detailing. Loosen or tighten at your will at waist. Today's concept in dressing. **480 BETH JACKET LADIES** \$8.75