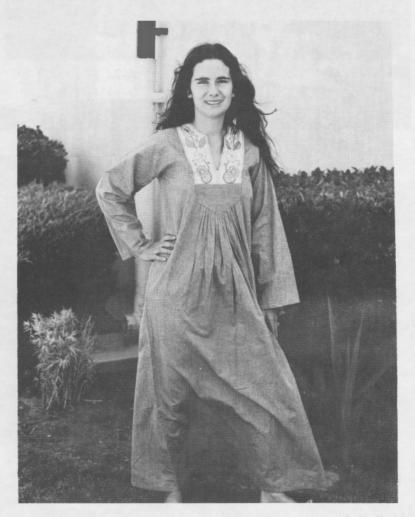

## Capraro Clothes on Order

- Red ultrasuede dress
- Pink ultrasuede suit
- · Beige ultrasuede jumpsuit

I Hot Pink Caftan

- Lavendar and White print street dress of polished cotton
- Off-White linen suit Off-White linen dress