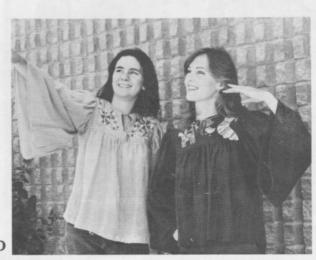

- A. Dyed cotton blouse with pockets & mirror embroidery; fitted waist and cotton trimming boarders pocket, neck and front. Asst. Colors-Sizes S. M. L. 339 DOLLY BLOUSE \$7.00
- B. Dyed cotton blouse with round bib and long sleeves. Front bodice is tucked, front button opening. Assorted Pastel colors. Sizes S. M. L. 341 LISA SMOCK \$7.00
- C. Short sleeve dyed crepe with hand embroidered motifs enclosing tiny mirrors on the yoke, front and pockets. S. M. L. 327 GULATI MIRROR BLOUSE \$6.50
- D. White shadow striped cotton crepe blouse with intricately hand-crocheted square neck and cuffs. Sizes S. M. L. 344 ASHIA BLOUSE Long Sleeves \$8.00 344 ASHIA BLOUSE Short Sleeves \$7.00

E

- A. Straight long sleeves with pleated cuffs extend from the flower embroidered bib surrounded with hand made ruffle. This natural gauze blouse has embroidered pocket and snapped cuffs. Sizes S. M. L.
  - 314 SONIA EMBROIDERED BLOUSE \$7.50 Also comes in dyed crepe with matching printed bib, cuffs & pocket. Pastel colors. Sizes S. M. L. 315 SONIA PRINTED BLOUSE \$7.00
- B. Intricate hand crochet lace trims sides, bottom, cuffs and neck with scattered embroidered flowers in the front and sleeves.