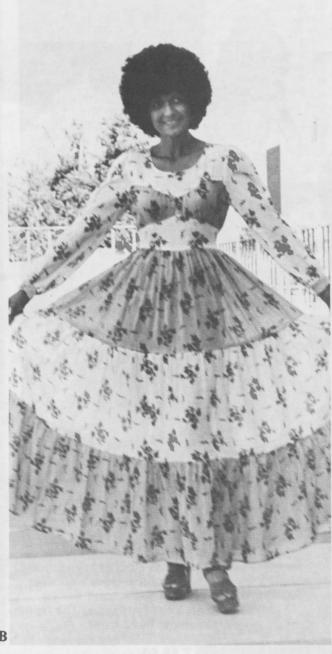

hambray long dress with fitted empire waist has long zipper at the back, elegant hand crochet work at waist, neckline and cuffs. S-M-L.

080 SUR MAXI \$13.50



Our model wore this little top with draw string pants but you can wear it with shorts, skirt or jeans; out of died cotton. Two front pockets. S-M-L.

391 RIPLEY BLOUSE \$7.50



Great top, goes well over shorts jeans or skirt. Three quarter sleeves with cuffs. Contrasting stitching with big breast pockets. Assorted Chambray colors. S-M-L.

392 PASA BLOUSE \$6.75





A2. Made in 100% cotton India gauze with bodice front & cuffs made of antique embroidered fabric. From the softly, gently gathered skirt to the long full sleeves this is totally feminine. Has long back zipper closing. Sizes 6 - 14
Asst. Colors. 60 CHAKLA MAXI \$14.50



Three tier long dress with co-ordinating prints. Yards of material gathered to make full skirt. Long sleeves with back zipper opening, flattering and stunning; cuffs and back sashes. Comes in S. M. L. 002 REKHA MAXI \$16.50



This rayon intricately, hand embroidered long dress is hard to produce. It takes weeks to make one. This is smashing kashmiri workmanship. 013 SILK LONG DRESS \$19.00



A must for every girl's wardrobe. Chambray dress with contrasting stitching on the yoke and the back. Three quarter sleeves with cuffs Blue & Natural. S-M-L.

387 CHRISTY MIDI \$11.50



100% cotton fitted blouse, has crochet trim around the neck, sleeves and front bodice. Goes well with classic skirt in beautiful hand spun, hand woven cotton in sky blue color. Skirt buttons up the front has a yoke