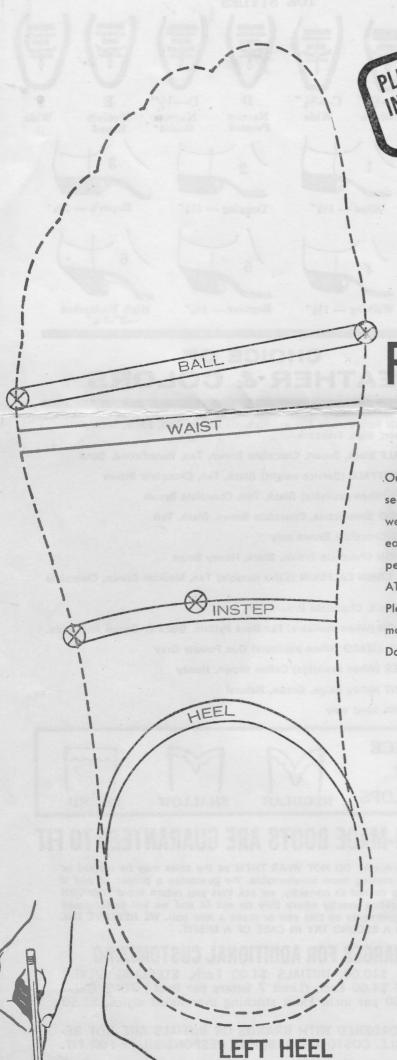

## **DIRECTIONS FOR MEASURING**

While seated, and with socks on, give the five measurements at right for each foot. With a tape drawn medium snugly, measure completely around the foot according to these diagrams, being very careful the tape crosses over the joints indicated by the dots. These dots indicate exactly where the joints are on the feet, and by carefully measuring exactly as indicated by the lines you will get a good measurement and a good fit.

PLEASE DO NOT USE
INK. USE SOFT LEAD
PENCIL ONLY.
PENCIL ONLY.

BOTH FOOTPRINTS HFRF

Outlining should be done while seated, with socks on and with weight evenly on both feet. Draw each outline carefully, holding pencil STRAIGHT UP AND DOWN AT ALL TIMES as illustrated below. Please use soft lead pencil so markings will be black & clear. Do not use ball point pen.

# ORDER BLANK FOR HANDMADE-TO-MEASURE BOOTS

| NAME  |                                                                        |
|-------|------------------------------------------------------------------------|
| ADDRE | SS                                                                     |
| CITY_ | STATE                                                                  |
| 1     | BOOT DESCRIPTION                                                       |
| ((    | GIVE MEASUREMENTS ON REVERSE SIDE)                                     |
| 1.    | Boot Number Price \$ \$10 deposit must accompany order                 |
| 2.    | TOE STYLE (circle one) A B C D E F                                     |
| 3.    | HEEL STYLE (circle one) 1 2 3 4 5 6                                    |
| 4.    | LEATHER CHOICE, FOOT                                                   |
| 5.    | LEATHER CHOICE, TOP                                                    |
| 6.    | COLOR, TOP                                                             |
| 7.    | COLOR, FOOT                                                            |
| 8.    | COLOR, STITCHING                                                       |
| 9.    | HEIGHT OF TOP                                                          |
| 10.   | SCALLOP STYLE (circle one) Regular Shallow Round                       |
|       | I RUN MY HEELS                                                         |
|       | □ IN □ OUT □ STRAIGHT □ STRAIGHT                                       |
|       | WHAT SIZE SHOE DO YOU USUALLY WEAR                                     |
|       | HAVE WE EVER MADE BOOTS FOR YOU? IF "YES" HOW DID THEY FIT? WHEN MADE? |
| REM   | ARKS                                                                   |
|       |                                                                        |
|       |                                                                        |