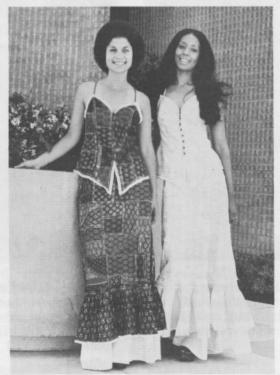

## Capraro Clothes on Order

- Red ultrasuede dress
- Pink ultrasuede suit
- · Beige ultrasuede jumpsuit

I Hot Pink Caftan

- Lavendar and White print street dress of polished cotton
- Off-White linen suit Off-White linen dress

Pink jersey jumpsuit w/tucks at hips

- Plaid wool coat (Brown & Blue) with Brown suede skirt, 2 blue blouses, suede jacket and vest
- Calico blazer, skirt and khaki blouse

V Slim calico dress, khaki trim and tank

V Denim skirt, jacket, blue and white stripe blouse

Beige flower print dress and jacket

I Green silk slacks with poncho top, Silk Shantung skirt

I Emerald green shirtwaist w/tucks at waist