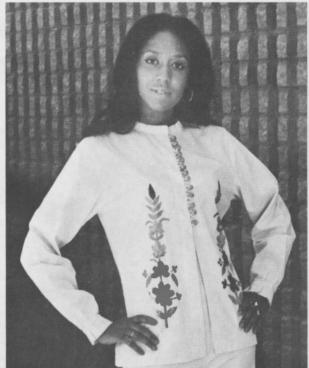

## Capraro Clothes on Order

- Red ultrasuede dress
- Pink ultrasuede suit
- · Beige ultrasuede jumpsuit

I Hot Pink Caftan

- Lavendar and White print street dress of polished cotton
- Off-White linen suit Off-White linen dress

Pink jersey jumpsuit w/tucks at hips

- Plaid wool coat (Brown & Blue) with Brown suede skirt, 2 blue blouses, suede jacket and vest
- Calico blazer, skirt and khaki blouse

V Slim calico dress, khaki trim and tank

V Denim skirt, jacket, blue and white stripe blouse

Beige flower print dress and jacket

I Green silk slacks with poncho top, Silk Shantung skirt

I Emerald green shirtwaist w/tucks at waist