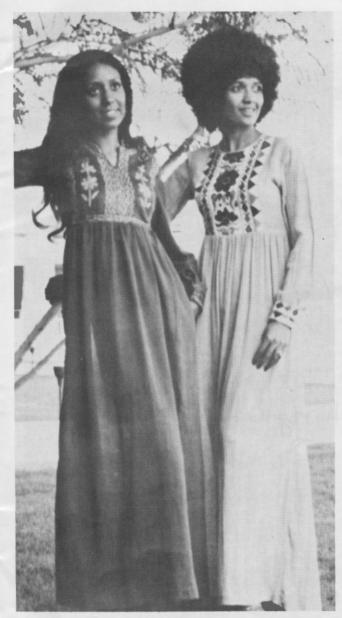

Arnold Schwartz Box 545 Salem, Mass. 01970 Tel: (617) 744-7030

David Mathis 79 Beechwood Ave. Edison, New Jersey 08817 Tel: (201) 549-1027

- A. Elegant patchwork shirt for men & women; buttoned front with two breast pockets. Sizes S. M. L.
  465 SANDY SHIRT \$6.75
  Patchwork shirt styled for men, Sizes S. M. L. XL.
  121 DAVE SHIRT \$7.25
- B. Self-Striped cotton pullover shirt with solid yoke & cuffs. Delicate embroidery on the yoke & slanted pockets has made this a shirt of the year. Seed buttons. Sizes S. M. L. XL 124 RON SHIRT \$7.75
- C. This beautiful gauze plaid shirt comes with western yoke, pockets & cuffs. Assorted plaids. For men and women.
  Sizes S. M. L. for men XL also.
  458 DEBBY LADIES SHIRT \$6.75
  115 DEBBY MEN SHIRT \$6.75
- D. Western style two-toned dyed cotton crepe shirt with embroidered front and back yoke, buttoned pockets & embroidered cuffs. Comes Blue, green & brown. Sizes S. M. L. XL.
  116 LARRY EMBROIDERED SHIRT \$8.00

Shirts for men & women

- A. Blue hand embroidery at the front & back of the yoke of this muslin shirt makes it a perfect match with levis. Embroided pockets & cuffs. Sizes S. M. L. XL.

  117 PETE EMBROIDERED SHIRT \$8.00
- B. This is a traditional pull over shirt with embroidery in front Casual and comfortable in white crepe cotton. Side seam pocket & embroidered butterfly at the back comes in S. M. L. and XL. 120 GREG EMBROIDERED SHIRT \$6.75