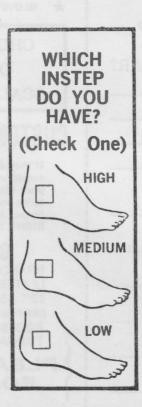

# ORDER BLANK FOR HANDMADE-TO-MEASURE BOOTS

| NAME  |                                                                        |
|-------|------------------------------------------------------------------------|
| ADDRE | SS                                                                     |
| CITY_ | STATE                                                                  |
| 1     | BOOT DESCRIPTION                                                       |
| ((    | GIVE MEASUREMENTS ON REVERSE SIDE)                                     |
| 1.    | Boot Number Price \$ \$10 deposit must accompany order                 |
| 2.    | TOE STYLE (circle one) A B C D E F                                     |
| 3.    | HEEL STYLE (circle one) 1 2 3 4 5 6                                    |
| 4.    | LEATHER CHOICE, FOOT                                                   |
| 5.    | LEATHER CHOICE, TOP                                                    |
| 6.    | COLOR, TOP                                                             |
| 7.    | COLOR, FOOT                                                            |
| 8.    | COLOR, STITCHING                                                       |
| 9.    | HEIGHT OF TOP                                                          |
| 10.   | SCALLOP STYLE (circle one) Regular Shallow Round                       |
|       | I RUN MY HEELS                                                         |
|       | □ IN □ OUT □ STRAIGHT □ STRAIGHT                                       |
|       | WHAT SIZE SHOE DO YOU USUALLY WEAR                                     |
|       | HAVE WE EVER MADE BOOTS FOR YOU? IF "YES" HOW DID THEY FIT? WHEN MADE? |
| REM   | ARKS                                                                   |
|       |                                                                        |
|       |                                                                        |