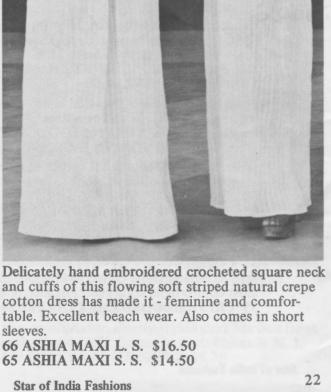

- A. Dyed cotton blouse with pockets & mirror embroidery; fitted waist and cotton trimming boarders pocket, neck and front. Asst. Colors-Sizes S. M. L. 339 DOLLY BLOUSE \$7.00
- B. Dyed cotton blouse with round bib and long sleeves. Front bodice is tucked, front button opening. Assorted Pastel colors. Sizes S. M. L. 341 LISA SMOCK \$7.00
- C. Short sleeve dyed crepe with hand embroidered motifs enclosing tiny mirrors on the yoke, front and pockets. S. M. L. 327 GULATI MIRROR BLOUSE \$6.50
- D. White shadow striped cotton crepe blouse with intricately hand-crocheted square neck and cuffs. Sizes S. M. L. 344 ASHIA BLOUSE Long Sleeves \$8.00 344 ASHIA BLOUSE Short Sleeves \$7.00