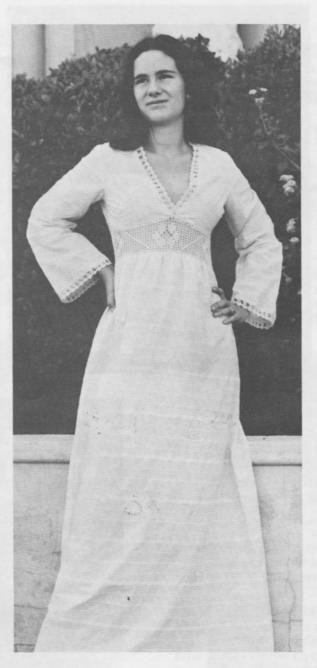

## Capraro Clothes on Order

- Red ultrasuede dress
- Pink ultrasuede suit
- · Beige ultrasuede jumpsuit

I Hot Pink Caftan

- Lavendar and White print street dress of polished cotton
- Off-White linen suit Off-White linen dress

Pink jersey jumpsuit w/tucks at hips

- Plaid wool coat (Brown & Blue) with Brown suede skirt, 2 blue blouses, suede jacket and vest
- Calico blazer, skirt and khaki blouse

V Slim calico dress, khaki trim and tank

V Denim skirt, jacket, blue and white stripe blouse

Beige flower print dress and jacket

I Green silk slacks with poncho top, Silk Shantung skirt

I Emerald green shirtwaist w/tucks at waist