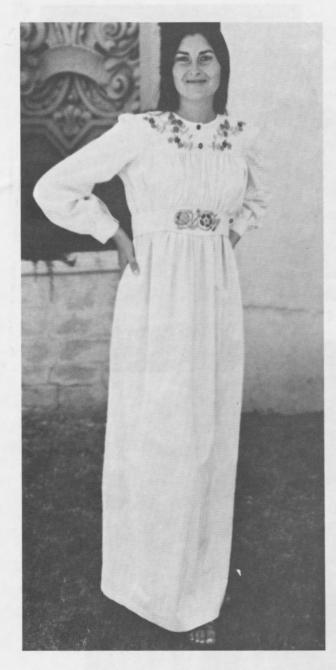

## Capraro Clothes on Order

- Red ultrasuede dress
- Pink ultrasuede suit
- · Beige ultrasuede jumpsuit

I Hot Pink Caftan

- Lavendar and White print street dress of polished cotton
- Off-White linen suit Off-White linen dress

Pink jersey jumpsuit w/tucks at hips

- Plaid wool coat (Brown & Blue) with Brown suede skirt, 2 blue blouses, suede jacket and vest
- Calico blazer, skirt and khaki blouse

V Slim calico dress, khaki trim and tank

V Denim skirt, jacket, blue and white stripe blouse

Beige flower print dress and jacket

I Green silk slacks with poncho top, Silk Shantung skirt

I Emerald green shirtwaist w/tucks at waist