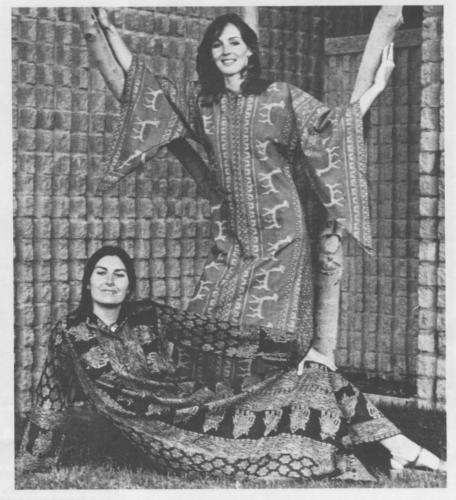

## Capraro Clothes on Order

- Red ultrasuede dress
- Pink ultrasuede suit
- · Beige ultrasuede jumpsuit

I Hot Pink Caftan

- Lavendar and White print street dress of polished cotton
- Off-White linen suit Off-White linen dress