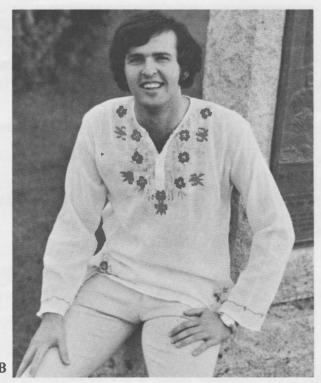

Shirts for men & women

- A. Blue hand embroidery at the front & back of the yoke of this muslin shirt makes it a perfect match with levis. Embroided pockets & cuffs. Sizes S. M. L. XL.

  117 PETE EMBROIDERED SHIRT \$8.00
- B. This is a traditional pull over shirt with embroidery in front Casual and comfortable in white crepe cotton. Side seam pocket & embroidered butterfly at the back comes in S. M. L. and XL. 120 GREG EMBROIDERED SHIRT \$6.75

  Also available in natural cotton without embroidery.
  119 ASHRAM KURTA \$4.50
- C. This blue chambray is one of our sophisticates and has yoke and two breast pockets. Enjoy wearing at work or at parties; for men and women. S. M. L. For men XL also.