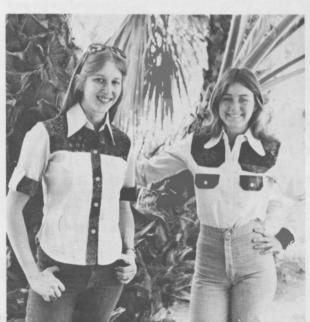

Arnold Schwartz Box 545 Salem, Mass. 01970 Tel: (617) 744-7030

David Mathis 79 Beechwood Ave. Edison, New Jersey 08817 Tel: (201) 549-1027

- A. Elegant patchwork shirt for men & women; buttoned front with two breast pockets. Sizes S. M. L.
  465 SANDY SHIRT \$6.75
  Patchwork shirt styled for men, Sizes S. M. L. XL.
  121 DAVE SHIRT \$7.25
- B. Self-Striped cotton pullover shirt with solid yoke & cuffs. Delicate embroidery on the yoke & slanted pockets has made this a shirt of the year. Seed buttons. Sizes S. M. L. XL 124 RON SHIRT \$7.75
- C. This beautiful gauze plaid shirt comes with western yoke, pockets & cuffs. Assorted plaids. For men and women.
  Sizes S. M. L. for men XL also.
  458 DEBBY LADIES SHIRT \$6.75
  115 DEBBY MEN SHIRT \$6.75
- D. Western style two-toned dyed cotton crepe shirt with embroidered front and back yoke, buttoned pockets & embroidered cuffs. Comes Blue, green & brown. Sizes S. M. L. XL.
  116 LARRY EMBROIDERED SHIRT \$8.00