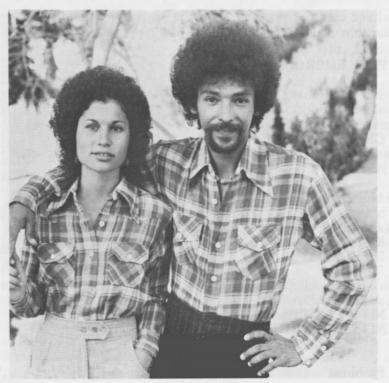

Arnold Schwartz Box 545 Salem, Mass. 01970 Tel: (617) 744-7030

David Mathis 79 Beechwood Ave. Edison, New Jersey 08817 Tel: (201) 549-1027

- A. Elegant patchwork shirt for men & women; buttoned front with two breast pockets. Sizes S. M. L.
  465 SANDY SHIRT \$6.75
  Patchwork shirt styled for men, Sizes S. M. L. XL.
  121 DAVE SHIRT \$7.25
- B. Self-Striped cotton pullover shirt with solid yoke & cuffs. Delicate embroidery on the yoke & slanted pockets has made this a shirt of the year. Seed buttons. Sizes S. M. L. XL 124 RON SHIRT \$7.75
- C. This beautiful gauze plaid shirt comes with western yoke, pockets & cuffs. Assorted plaids. For men and women.
  Sizes S. M. L. for men XL also.
  458 DEBBY LADIES SHIRT \$6.75
  115 DEBBY MEN SHIRT \$6.75
- D. Western style two-toned dyed cotton crepe shirt with embroidered front and back yoke, buttoned pockets & embroidered cuffs. Comes Blue, green & brown. Sizes S. M. L. XL.
  116 LARRY EMBROIDERED SHIRT \$8.00

Shirts for men & women

- A. Blue hand embroidery at the front & back of the yoke of this muslin shirt makes it a perfect match with levis. Embroided pockets & cuffs. Sizes S. M. L. XL.

  117 PETE EMBROIDERED SHIRT \$8.00
- B. This is a traditional pull over shirt with embroidery in front Casual and comfortable in white crepe cotton. Side seam pocket & embroidered butterfly at the back comes in S. M. L. and XL. 120 GREG EMBROIDERED SHIRT \$6.75