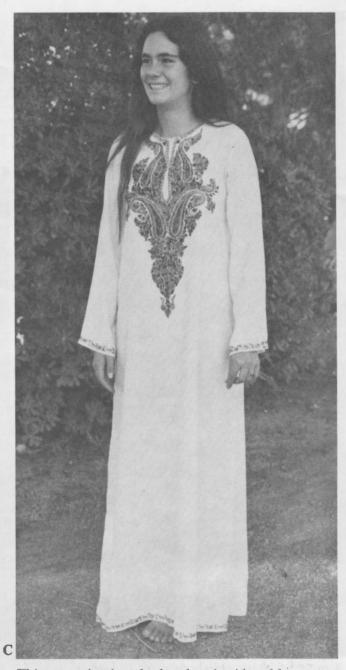

wear it with shorts, skirt or jeans; out of died cotton. Two front pockets. S-M-L.

391 RIPLEY BLOUSE \$7.50



Great top, goes well over shorts jeans or skirt. Three quarter sleeves with cuffs. Contrasting stitching with big breast pockets. Assorted Chambray colors. S-M-L.

392 PASA BLOUSE \$6.75





A2. Made in 100% cotton India gauze with bodice front & cuffs made of antique embroidered fabric. From the softly, gently gathered skirt to the long full sleeves this is totally feminine. Has long back zipper closing. Sizes 6 - 14
Asst. Colors. 60 CHAKLA MAXI \$14.50



Three tier long dress with co-ordinating prints. Yards of material gathered to make full skirt. Long sleeves with back zipper opening, flattering and stunning; cuffs and back sashes. Comes in S. M. L. 002 REKHA MAXI \$16.50



This rayon intricately, hand embroidered long dress is hard to produce. It takes weeks to make one. This is smashing kashmiri workmanship. 013 SILK LONG DRESS \$19.00



A must for every girl's wardrobe. Chambray dress with contrasting stitching on the yoke and the back. Three quarter sleeves with cuffs Blue & Natural. S-M-L.

387 CHRISTY MIDI \$11.50



100% cotton fitted blouse, has crochet trim around the neck, sleeves and front bodice. Goes well with classic skirt in beautiful hand spun, hand woven cotton in sky blue color. Skirt buttons up the front has a yoked back and narrow waist band.

3 Sizes S. M. L.

408 STEPHANIE SKIRT \$8.50 348 STEPHANIE BLOUSE \$8.00

This wrap skirt is made out of hand woven cotton. Two front pockets and plenty of wrap to make it full. Asst. Colors.

405