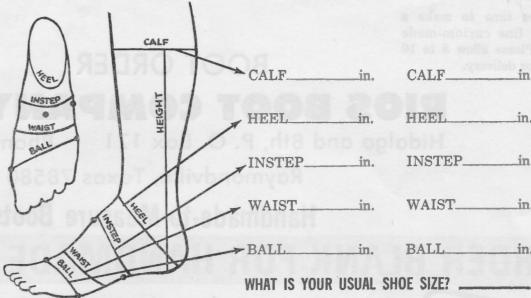

## **DIRECTIONS FOR MEASURING**

While seated, and with socks on, give the five measurements at right for each foot. With a tape drawn medium snugly, measure completely around the foot according to these diagrams, being very careful the tape crosses over the joints indicated by the dots. These dots indicate exactly where the joints are on the feet, and by carefully measuring exactly as indicated by the lines you will get a good measurement and a good fit.

# ORDER BLANK FOR HANDMADE-TO-MEASURE BOOTS

| NAME  |                                                                        |
|-------|------------------------------------------------------------------------|
| ADDRE | SS                                                                     |
| CITY_ | STATE                                                                  |
| 1     | BOOT DESCRIPTION                                                       |
| ((    | GIVE MEASUREMENTS ON REVERSE SIDE)                                     |
| 1.    | Boot Number Price \$ \$10 deposit must accompany order                 |
| 2.    | TOE STYLE (circle one) A B C D E F                                     |
| 3.    | HEEL STYLE (circle one) 1 2 3 4 5 6                                    |
| 4.    | LEATHER CHOICE, FOOT                                                   |
| 5.    | LEATHER CHOICE, TOP                                                    |
| 6.    | COLOR, TOP                                                             |
| 7.    | COLOR, FOOT                                                            |
| 8.    | COLOR, STITCHING                                                       |
| 9.    | HEIGHT OF TOP                                                          |
| 10.   | SCALLOP STYLE (circle one) Regular Shallow Round                       |
|       | I RUN MY HEELS                                                         |
|       | □ IN □ OUT □ STRAIGHT □ STRAIGHT                                       |
|       | WHAT SIZE SHOE DO YOU USUALLY WEAR                                     |
|       | HAVE WE EVER MADE BOOTS FOR YOU? IF "YES" HOW DID THEY FIT? WHEN MADE? |
| REM   | ARKS                                                                   |
|       |                                                                        |
|       |                                                                        |

BOOTS ORDERED WITH BRANDS OR INITIALS ARE NOT RETURNABLE. CUSTOMER ASSUMES RESPONSIBILITY FOR FIT.

PLEASE TURN TO REVERSE SIDE FOR GIVING MEASUREMENTS