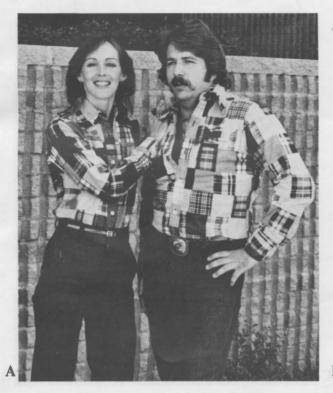

Arnold Schwartz Box 545 Salem, Mass. 01970 Tel: (617) 744-7030

David Mathis 79 Beechwood Ave. Edison, New Jersey 08817 Tel: (201) 549-1027

- A. Elegant patchwork shirt for men & women; buttoned front with two breast pockets. Sizes S. M. L.
  465 SANDY SHIRT \$6.75
  Patchwork shirt styled for men, Sizes S. M. L. XL.
  121 DAVE SHIRT \$7.25
- B. Self-Striped cotton pullover shirt with solid yoke & cuffs. Delicate embroidery on the yoke & slanted pockets has made this a shirt of the year. Seed buttons. Sizes S. M. L. XL 124 RON SHIRT \$7.75
- C. This beautiful gauze plaid shirt comes with western yoke, pockets & cuffs. Assorted plaids. For men and women.
  Sizes S. M. L. for men XL also.
  458 DEBBY LADIES SHIRT \$6.75
  115 DEBBY MEN SHIRT \$6.75
- D. Western style two-toned dyed cotton crepe shirt with embroidered front and back yoke, buttoned pockets & embroidered cuffs. Comes Blue, green & brown. Sizes S. M. L. XL.
  116 LARRY EMBROIDERED SHIRT \$8.00