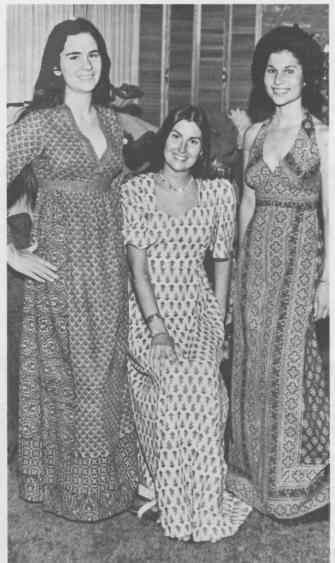

ss in natural cotton muslin. Pockets and waist band are patched out of hand blocked fabric; comes in S. M. L 603 PATCH HALTER DRESS \$9.50 Also comes in mini length. 603B PATCH HALTER MINI DRESS \$7.50
- D. Striped cotton crepe caftan with button and loop closings on the bodice. One size fits all.
  57 COLEEN CAFTAN \$11.50
  Striped cotton crepe caftan with hood, long zipper in front, the most comfortable style ever. For men & women. One size fits all.
  55 CREPE HOODED CAFTAN \$12.50





This 100% cotton halter top is individually hand painted. Ties at the neck and back. S. M. L. ANGELA TOP \$3.50 The same style in hand blocked cotton prints.

**JULIE HALTER \$2.75** Individually painted skirt with front knee long tucks and pockets in natural cotton. S. M. L. 410 SUBRINA SKIRT \$10.50



B1. This empire waist, long sleeves dress has been designed in hand blocked cotton, with coordinated border print at neck, waist band sleeves, side and hem. Back zipper. Sizes 6 - 16. 38 INDIA MAXI \$9.50

B2. This sweet heart neck, full skirt long dress has bell sleeves, perfect for summer. Has back tie and back long zipper closing. Asst. Prints. Sizes 6 - 14.

## 42 FAIRLADY LONGDRESS \$10.50

B3. Long halter dress with back zipper and ties behind the neck. Styled in traditional assorted hand blocked cotton. S. M. L. 602 PRABLA HALTER DRESS \$9.50



and cuffs of this flowing soft striped natural crepe cotton dress has made it - feminine and comfortable. Excellent beach wear. Also comes in short sleeves.

66 ASHIA MAXI L. S. \$16.50







One of our most popular styles, looks great on