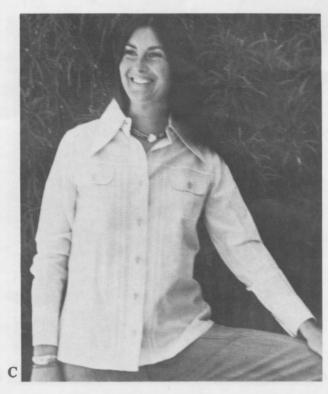

Arnold Schwartz Box 545 Salem, Mass. 01970 Tel: (617) 744-7030

David Mathis 79 Beechwood Ave. Edison, New Jersey 08817 Tel: (201) 549-1027

- A. Elegant patchwork shirt for men & women; buttoned front with two breast pockets. Sizes S. M. L.
  465 SANDY SHIRT \$6.75
  Patchwork shirt styled for men, Sizes S. M. L. XL.
  121 DAVE SHIRT \$7.25
- B. Self-Striped cotton pullover shirt with solid yoke & cuffs. Delicate embroidery on the yoke & slanted pockets has made this a shirt of the year. Seed buttons. Sizes S. M. L. XL 124 RON SHIRT \$7.75
- C. This beautiful gauze plaid shirt comes with western yoke, pockets & cuffs. Assorted plaids. For men and women.
  Sizes S. M. L. for men XL also.
  458 DEBBY LADIES SHIRT \$6.75
  115 DEBBY MEN SHIRT \$6.75
- D. Western style two-toned dyed cotton crepe shirt with embroidered front and back yoke, buttoned pockets & embroidered cuffs. Comes Blue, green & brown. Sizes S. M. L. XL.
  116 LARRY EMBROIDERED SHIRT \$8.00