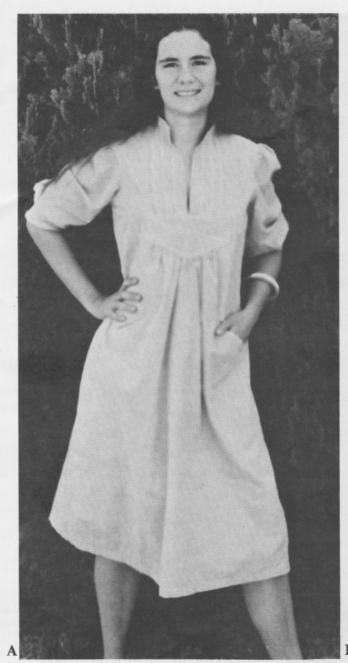

rter sleeves with cuffs. Contrasting stitching with big breast pockets. Assorted Chambray colors. S-M-L.

392 PASA BLOUSE \$6.75





A2. Made in 100% cotton India gauze with bodice front & cuffs made of antique embroidered fabric. From the softly, gently gathered skirt to the long full sleeves this is totally feminine. Has long back zipper closing. Sizes 6 - 14
Asst. Colors. 60 CHAKLA MAXI \$14.50



Three tier long dress with co-ordinating prints. Yards of material gathered to make full skirt. Long sleeves with back zipper opening, flattering and stunning; cuffs and back sashes. Comes in S. M. L. 002 REKHA MAXI \$16.50



This rayon intricately, hand embroidered long dress is hard to produce. It takes weeks to make one. This is smashing kashmiri workmanship. 013 SILK LONG DRESS \$19.00



A must for every girl's wardrobe. Chambray dress with contrasting stitching on the yoke and the back. Three quarter sleeves with cuffs Blue & Natural. S-M-L.

387 CHRISTY MIDI \$11.50



100% cotton fitted blouse, has crochet trim around the neck, sleeves and front bodice. Goes well with classic skirt in beautiful hand spun, hand woven cotton in sky blue color. Skirt buttons up the front has a yoked back and narrow waist band.

3 Sizes S. M. L.

408 STEPHANIE SKIRT \$8.50 348 STEPHANIE BLOUSE \$8.00

This wrap skirt is made out of hand woven cotton. Two front pockets and plenty of wrap to make it full. Asst. Colors.

405 RAJ WRAP AROUND \$9.00



Scalloped skirt in co-ordinating hand blocked prints. Sizes S. M. L. 401 BARBARA SKIRT \$9.50

This comfortable, simply-styled shirt has two fr