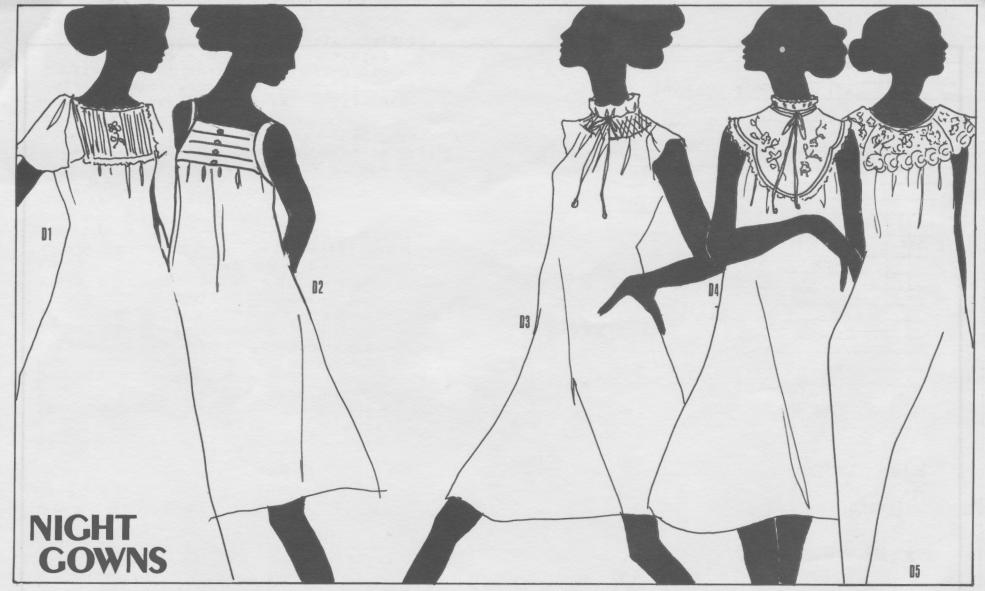

Maruja Gulias Fred Perlberg Ole Borden Mollie Parnis Joan Leslie by Kasper Richilene (New York) Chester NOW Vera Maxwell Giorgini Gartenhaus Constantino Christie Fisherman's Caass of Maine Nelly de Crab Roffe Aileen Sally Gee The Desert Squire (Scottsdale) Jones (New York) Halston Vera Maxwell Pierre Cardin Gloria Sachs Tanner of North Carolina Nina Ricci Anne Fogarty



# REGENESS INC. FAST 53 RD STREET, NEW YORK, N.Y., 10022, 593-2782

July 10, 1975 Jules
July 3

Mrs. Gerald Ford, White House, Washington, D.C.

Dear Mrs. Ford:

Enclosed find a copy of our latest catalog, sent at the request of Ms. Mary Norton of Evanston, Illinois.

It will be our pleasure, if we can be of any service to you.



Sincerely,

Regenesis Inc.





BULK RATE
U. S. POSTAGE
PAID
New York, N. Y.
Permit No. 217



These specially selected nightgowns come with our exclusive Sleep Puff so you never have to wear a bra to bed again. The Sleep Puff is adjustable and washable. Specify bra size and cup size and which side it will be worn on. Add \$5 if both sides are needed.

- D1 Soft butterfly sleeves caress the shoulder. Long gown of cling-free crepeset. In pink, blue or green Sizes S M L \$18
- D2 Beautiful classic styling, pleated front with self fabric buttons. 100% Nylon Hot pink, light blue or bright green.

  Sizes S M L long \$21.50 short \$19.50
- D3 Pretty capsleeve gown, has self-ruffled neck and smocked yoke using contrasting thread. In cherry jasmine green or palm of violet.

  Sizes P S M L long \$21 short \$19
- Sizes P S M L long \$21 short \$19

  D4 Short gown of drip-dry dacron cotto