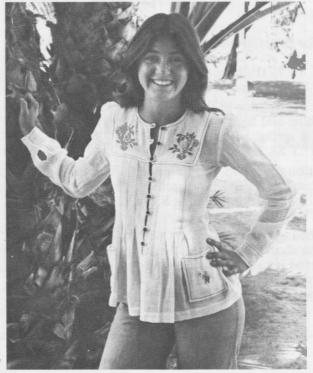

- A. Dyed cotton blouse with pockets & mirror embroidery; fitted waist and cotton trimming boarders pocket, neck and front. Asst. Colors-Sizes S. M. L. 339 DOLLY BLOUSE \$7.00
- B. Dyed cotton blouse with round bib and long sleeves. Front bodice is tucked, front button opening. Assorted Pastel colors. Sizes S. M. L. 341 LISA SMOCK \$7.00
- C. Short sleeve dyed crepe with hand embroidered motifs enclosing tiny mirrors on the yoke, front and pockets. S. M. L. 327 GULATI MIRROR BLOUSE \$6.50
- D. White shadow striped cotton crepe blouse with intricately hand-crocheted square neck and cuffs. Sizes S. M. L. 344 ASHIA BLOUSE Long Sleeves \$8.00 344 ASHIA BLOUSE Short Sleeves \$7.00