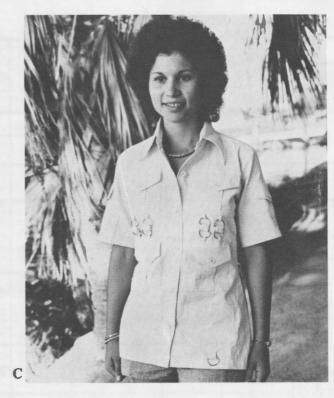

Arnold Schwartz Box 545 Salem, Mass. 01970 Tel: (617) 744-7030

David Mathis 79 Beechwood Ave. Edison, New Jersey 08817 Tel: (201) 549-1027

- A. Elegant patchwork shirt for men & women; buttoned front with two breast pockets. Sizes S. M. L.
  465 SANDY SHIRT \$6.75
  Patchwork shirt styled for men, Sizes S. M. L. XL.
  121 DAVE SHIRT \$7.25
- B. Self-Striped cotton pullover shirt with solid yoke & cuffs. Delicate embroidery on the yoke & slanted pockets has made this a shirt of the year. Seed buttons. Sizes S. M. L. XL 124 RON SHIRT \$7.75
- C. This beautiful gauze plaid shirt comes with western yoke, pockets & cuffs. Assorted plaids. For men and women.
  Sizes S. M. L. for men XL also.
  458 DEBBY LADIES SHIRT \$6.75
  115 DEBBY MEN SHIRT \$6.75
- D. Western style two-toned dyed cotton crepe shirt with embroidered front and back yoke, buttoned pockets & embroidered cuffs. Comes Blue, green & brown. Sizes S. M. L. XL.
  116 LARRY EMBROIDERED SHIRT \$8.00