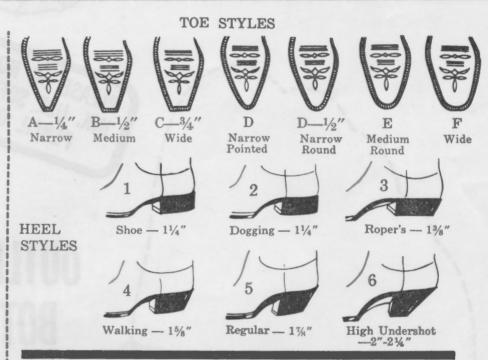

# ORDER BLANK FOR HANDMADE-TO-MEASURE BOOTS

| NAME  |                                                                        |
|-------|------------------------------------------------------------------------|
| ADDRE | SS                                                                     |
| CITY_ | STATE                                                                  |
| 1     | BOOT DESCRIPTION                                                       |
| ((    | GIVE MEASUREMENTS ON REVERSE SIDE)                                     |
| 1.    | Boot Number Price \$ \$10 deposit must accompany order                 |
| 2.    | TOE STYLE (circle one) A B C D E F                                     |
| 3.    | HEEL STYLE (circle one) 1 2 3 4 5 6                                    |
| 4.    | LEATHER CHOICE, FOOT                                                   |
| 5.    | LEATHER CHOICE, TOP                                                    |
| 6.    | COLOR, TOP                                                             |
| 7.    | COLOR, FOOT                                                            |
| 8.    | COLOR, STITCHING                                                       |
| 9.    | HEIGHT OF TOP                                                          |
| 10.   | SCALLOP STYLE (circle one) Regular Shallow Round                       |
|       | I RUN MY HEELS                                                         |
|       | □ IN □ OUT □ STRAIGHT □ STRAIGHT                                       |
|       | WHAT SIZE SHOE DO YOU USUALLY WEAR                                     |
|       | HAVE WE EVER MADE BOOTS FOR YOU? IF "YES" HOW DID THEY FIT? WHEN MADE? |
| REM   | ARKS                                                                   |
|       |                                                                        |
|       |                                                                        |

## CHARGES FOR ADDITIONAL CUSTOMIZING

BRANDS \$10.00, INITIALS \$4.00 Each, STERLING SILVER LETTERS \$4.00 Each (Limit 7 letters per boot.) TOPS OVER 12" \$3.00 per inch. Extra stitching over listed styles, \$2.50 per row.