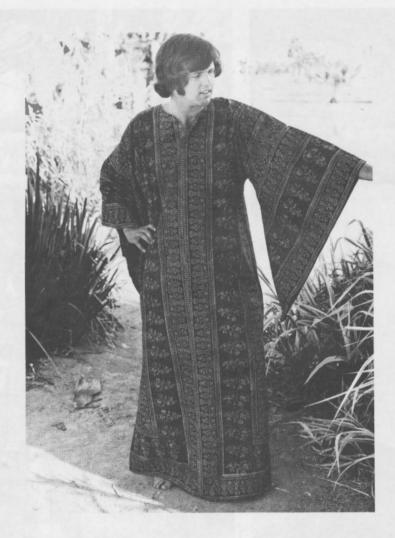

## Capraro Clothes on Order

- Red ultrasuede dress
- Pink ultrasuede suit
- · Beige ultrasuede jumpsuit

I Hot Pink Caftan

- Lavendar and White print street dress of polished cotton
- Off-White linen suit Off-White linen dress