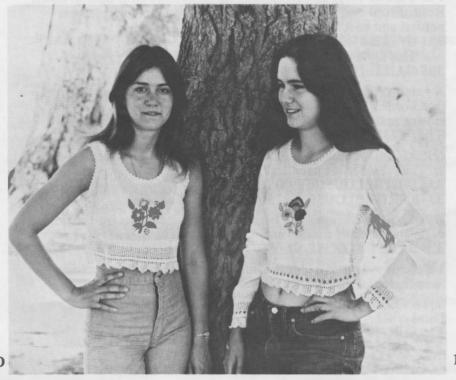

- A. Dyed cotton blouse with pockets & mirror embroidery; fitted waist and cotton trimming boarders pocket, neck and front. Asst. Colors-Sizes S. M. L. 339 DOLLY BLOUSE \$7.00
- B. Dyed cotton blouse with round bib and long sleeves. Front bodice is tucked, front button opening. Assorted Pastel colors. Sizes S. M. L. 341 LISA SMOCK \$7.00
- C. Short sleeve dyed crepe with hand embroidered motifs enclosing tiny mirrors on the yoke, front and pockets. S. M. L. 327 GULATI MIRROR BLOUSE \$6.50
- D. White shadow striped cotton crepe blouse with intricately hand-crocheted square neck and cuffs. Sizes S. M. L. 344 ASHIA BLOUSE Long Sleeves \$8.00 344 ASHIA BLOUSE Short Sleeves \$7.00

E

- A. Straight long sleeves with pleated cuffs extend from the flower embroidered bib surrounded with hand made ruffle. This natural gauze blouse has embroidered pocket and snapped cuffs. Sizes S. M. L.
  - 314 SONIA EMBROIDERED BLOUSE \$7.50 Also comes in dyed crepe with matching printed bib, cuffs & pocket. Pastel colors. Sizes S. M. L. 315 SONIA PRINTED BLOUSE \$7.00
- B. Intricate hand crochet lace trims sides, bottom, cuffs and neck with scattered embroidered flowers in the front and sleeves.