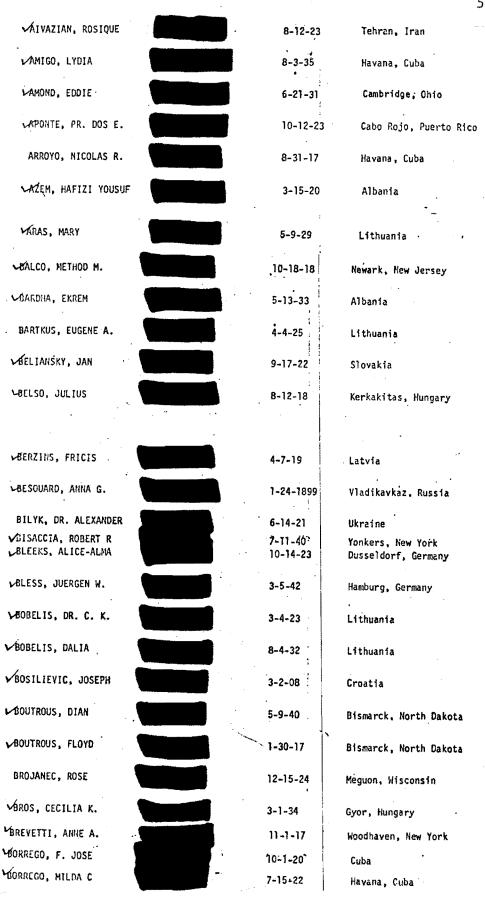

## THE DAILY DIARY OF PRESIDENT GERALD R. FORD

PLACE DAY BEGAN THE WHITE HOUSE WASHINGTON, D.C.

|               |             |                     | 12:42 p.m. FRIDAY                                                                                                                                                                                                                  |
|---------------|-------------|---------------------|------------------------------------------------------------------------------------------------------------------------------------------------------------------------------------------------------------------------------------|
| ті            | ме          | PHONE               |                                                                                                                                                                                                                                    |
|               |             | P=Placed<br>R=Rec'd | ACTIVITY                                                                                                                                                                                                                           |
| 12:42         | Out<br>1:00 |                     | The President met to discuss major issues concerning the<br>aging and for a photo opportunity with members of the<br>Federal Council on the Aging. For a list of attendees,<br>see APPENDIX "C."                                   |
| 1:00          |             |                     | The President returned to the Oval Office.                                                                                                                                                                                         |
| 1:05          | 1:15        |                     | The President met with his Personal Assistant, Mildred V.<br>Leonard.                                                                                                                                                              |
| 1:22          | 2:02        |                     | The President participated in an interview with:<br>Hugh Sidey, Washington Bureau Chief, <u>Time</u> magazine<br>Mr. Nessen                                                                                                        |
| 2:12          |             |                     | The President returned to the Cabinet Room.                                                                                                                                                                                        |
| 2:12          | 2:50        |                     | The President attended a meeting to discuss Presidential<br>authority to conclude Executive Agreements. For a list<br>of attendees, see <u>APPENDIX "D.</u> "                                                                      |
| 2:50          |             |                     | The President returned to the Oval Office.                                                                                                                                                                                         |
| 3:16          | 3:17        | Р                   | The President talked with Director of the Office of Manage-<br>ment and Budget (OMB) and Assistant for Management and<br>Budget James T. Lynn.                                                                                     |
| 4:03          |             |                     | The President returned to the Cabinet Room.                                                                                                                                                                                        |
| 4:03          | 5:00        |                     | The President met with members of the transition group.<br>For a list of attendees, see <u>APPENDIX "E.</u> "                                                                                                                      |
| 5:00          |             |                     | The President, accompanied by Senator Robert P. Griffin<br>(R-Michigan), returned to the Oval Office.                                                                                                                              |
| 5:00          | 5:06        |                     | The President met with Senator Griffin.                                                                                                                                                                                            |
| 5 <b>:</b> 06 |             |                     | The President went to the first floor Residence.                                                                                                                                                                                   |
| 5:06          | 5:27        |                     | The President hosted a reception for approximately 250<br>delegates to the fifth annual convention of the<br>National Republican Heritage Groups (Nationalities)<br>Council. For a list of participants, see <u>APPENDIX "F.</u> " |
| 5:27          |             |                     | The President returned to the Oval Office.                                                                                                                                                                                         |